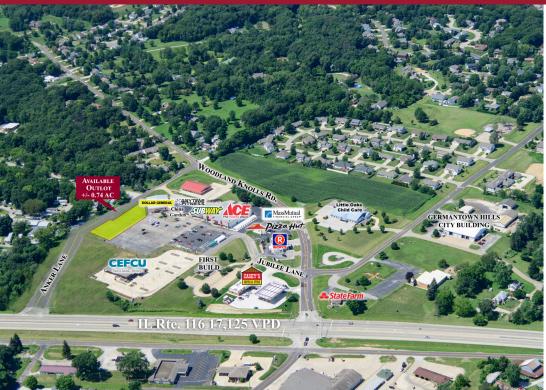

## PROJECT OVERVIEW

Germantown Crossing is a highly visible center that includes key tenants Nena's Ace Hardware, CEFCU, Subway, Pizza Hut, Casey's General Store, Dollar General, Heartland Bank, Ricky's Marathon and China Garden.

- Access to paved shared parking
- Located along Route 116 between East Peoria and Metamora
- Highly visible site with access that includes direct ingress/egress to Anker Lane
- Near proposed community athletic complex coming spring 2024
- Over 17,000 vehicles per day

#### **AVAILABLE:**

OUTLOT: .74 AC