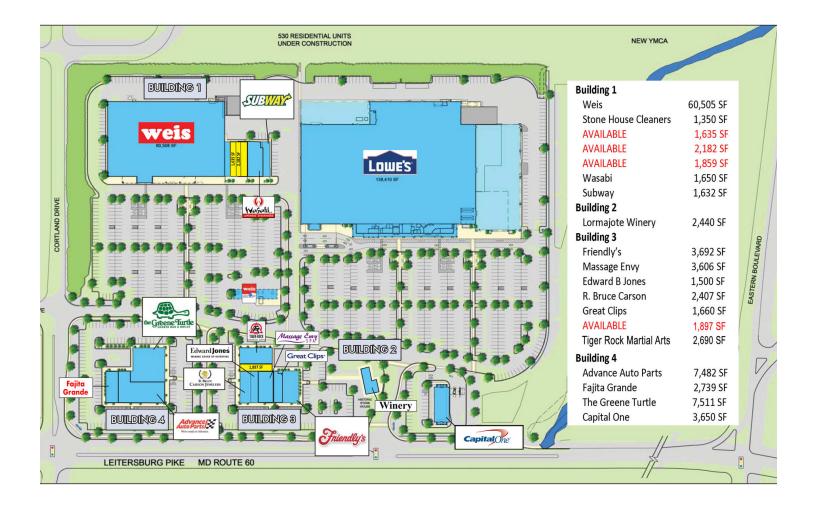

#### **OFFERING SUMMARY**

**Available SF:** 1,635 - 2,182 SF

**Lease Rate:** \$20.00 SF/yr (NNN)

Building Size: 112,327 SF

AVAILABLE SPACES SF

Building 1 1,635 SF

Building 1-5 (A) 2,182 SF

Building 1-5 (B) 1,859 SF

Building 3 1,897 SF

#### ADDITIONAL PHOTOS

DIVARIS REAL ESTATE INC // 8000 WESTPARK DRIVE, SUITE 630, MCLEAN, VA 22102 // DIVARIS.COM

ADDITIONAL PHOTOS // 3

12806 SHANK FARM WAY, HAGERSTOWN, MD 21742

SITE PLAN

12806 SHANK FARM WAY, HAGERSTOWN, MD 21742