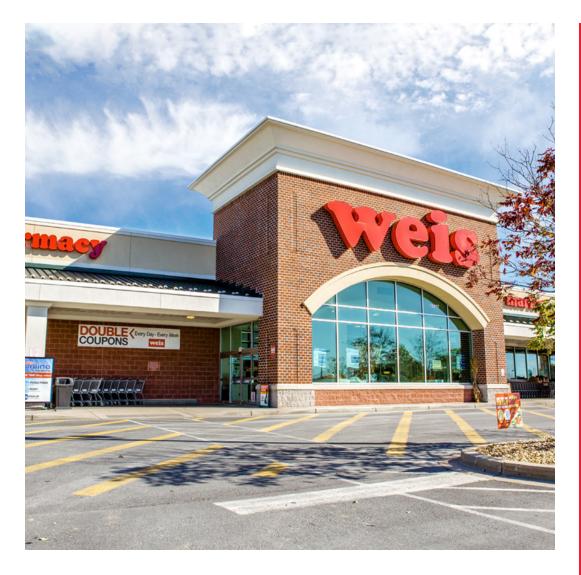

#### **PROPERTY OVERVIEW**

Stone House Square is a community center anchored by Weis Supermarket and Lowe's Home Improvement. It is comprised of multiple tenanted buildings offering both finished & unfinished restaurant/retail/professional suites. Additional tenants include Advance Auto, The Greene Turtle, Massage Envy, Capital One Bank, Tiger Rock Martial Arts & Subway.

#### ADDITIONAL PHOTOS

DIVARIS REAL ESTATE INC // 8000 WESTPARK DRIVE, SUITE 630, MCLEAN, VA 22102 // DIVARIS.COM

ADDITIONAL PHOTOS // 3

12806 SHANK FARM WAY, HAGERSTOWN, MD 21742

SITE PLAN

12806 SHANK FARM WAY, HAGERSTOWN, MD 21742