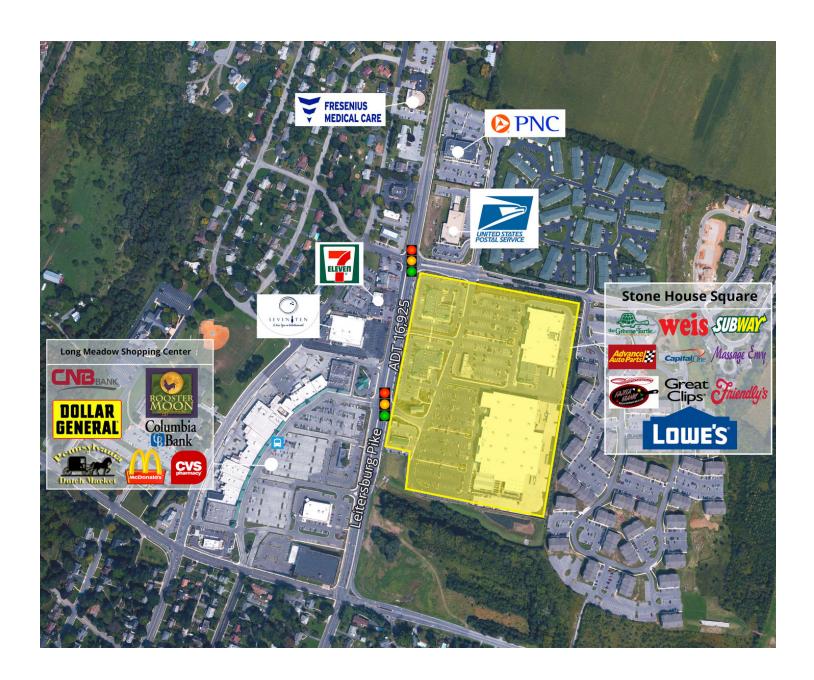

RETAILER MAP

DIVARIS REAL ESTATE INC // 8000 WESTPARK DRIVE, SUITE 630, MCLEAN, VA 22102 // DIVARIS.COM

RETAILER MAP // 5

12806 SHANK FARM WAY, HAGERSTOWN, MD 21742