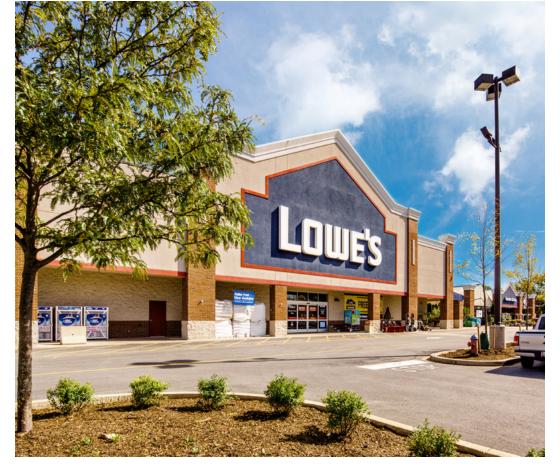

#### **PROPERTY OVERVIEW**

Stone House Square is a community center anchored by Weis Supermarket and Lowe's Home Improvement. It is comprised of multiple tenanted buildings offering both finished & unfinished restaurant/retail/professional suites. Additional tenants include Advance Auto, The Greene Turtle, Massage Envy, Capital One Bank, Tiger Rock Martial Arts & Subway.

#### ADDITIONAL PHOTOS

DIVARIS REAL ESTATE INC // 8000 WESTPARK DRIVE, SUITE 630, MCLEAN, VA 22102 // DIVARIS.COM

ADDITIONAL PHOTOS // 3

12806 SHANK FARM WAY, HAGERSTOWN, MD 21742

SITE PLAN

12806 SHANK FARM WAY, HAGERSTOWN, MD 21742