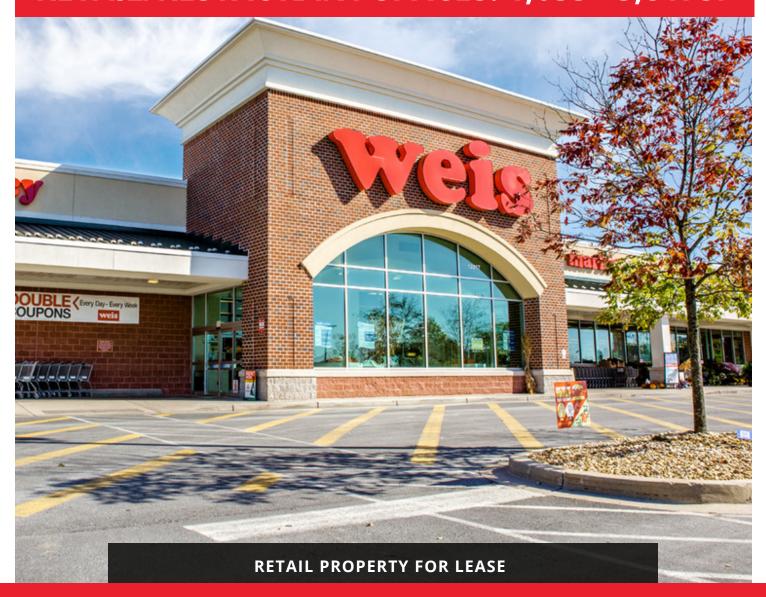

#### **PROPERTY OVERVIEW**

Stone House Square is a community center anchored by Weis Supermarket and Lowe's Home Improvement. It is comprised of multiple tenanted buildings offering both finished & unfinished restaurant/retail/professional suites. Additional tenants include Advance Auto, The Greene Turtle, Massage Envy, Capital One Bank, Tiger Rock Martial Arts & Subway.