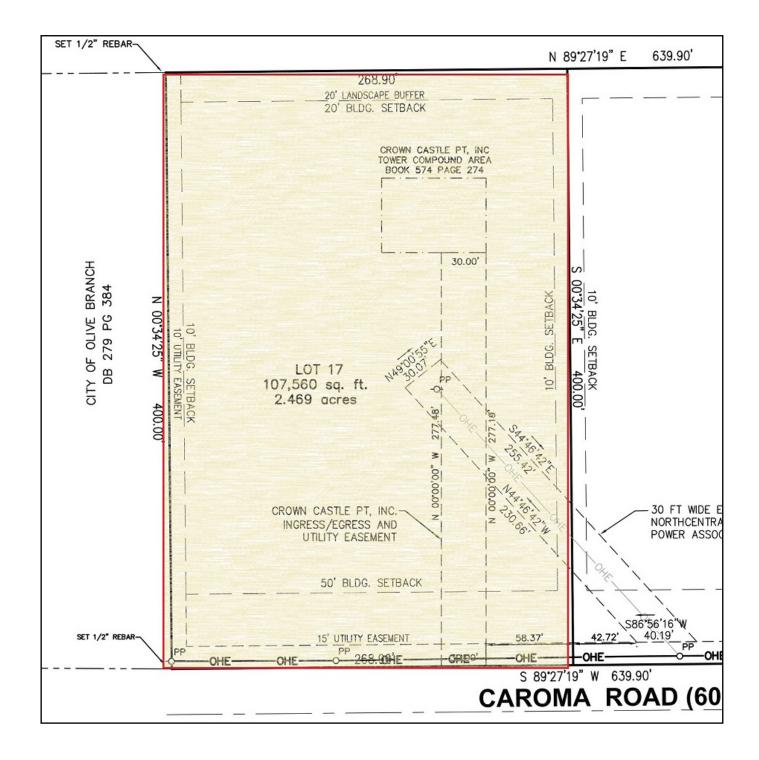

## FEATURES

- Build-to-Suit Opportunity on +/-2.5 Acres
- Excellent location on Caroma Street next to Olive Branch City Park
- Minutes from Highway 305, Highway 78, Highway 302
- Close to abundant retail amenities.
- Price: