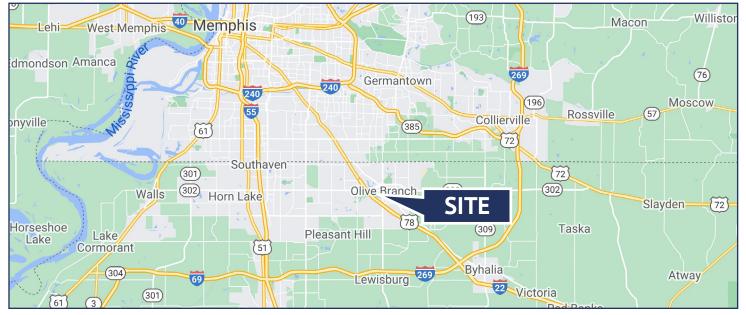

## Great Build-to-Suit Oppotunity in Olive Branch, MS

## FEATURES

- Build-to-Suit Opportunity on +/-2.5 Acres
- Excellent location on Caroma Street next to Olive Branch City Park
- Minutes from Highway 305, Highway 78, Highway 302
- Close to abundant retail amenities.
- Price: