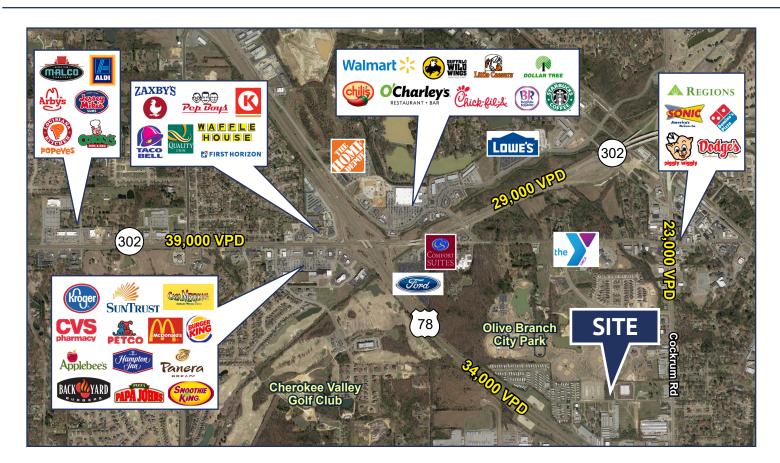

## FEATURES

- Build-to-Suit Opportunity on +/-2.5 Acres
- Excellent location on Caroma Street next to Olive Branch City Park
- Minutes from Highway 305, Highway 78, Highway 302
- Close to abundant retail amenities.
- Price: