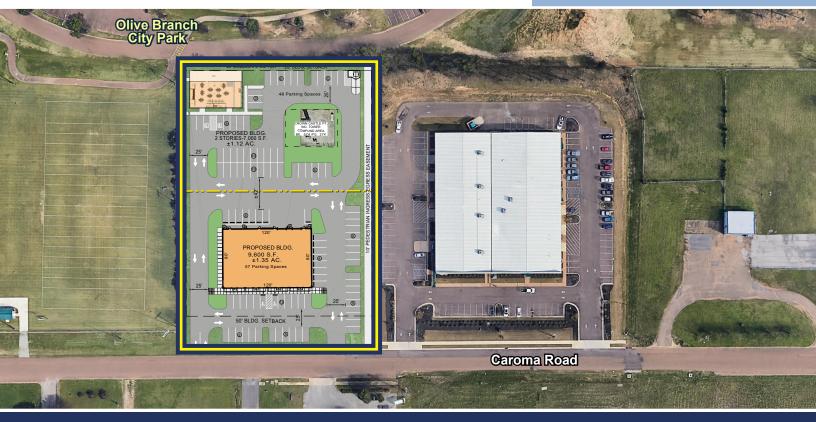

## Great Build-to-Suit Oppotunity in Olive Branch, MS

## FEATURES

- Build-to-Suit Opportunity on +/-2.5 Acres
- Excellent location on Caroma Street next to Olive Branch City Park
- Minutes from Highway 305, Highway 78, Highway 302
- Close to abundant retail amenities.
- Price: