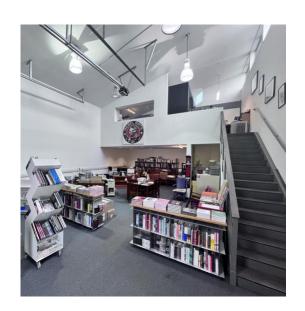

## **PROPERTY HIGHLIGHTS**

- Space can accommodate many uses.
- 1,300± sq. ft. including finished carpeted mezzanine with glass office.
- Space in excellent condition.
- Glass and metal motorized roll up door.
- High ceilings, operable windows
- Comcast, alarm, electrical distribution.
- Kitchenette, ADA bathroom
- Many improvements, great natural light.
- 100 amps power
- New construction in 2007
- On-site parking
- Walk to Fourth Street shops and restaurants
- 3+ blocks to BART Shuttle Route