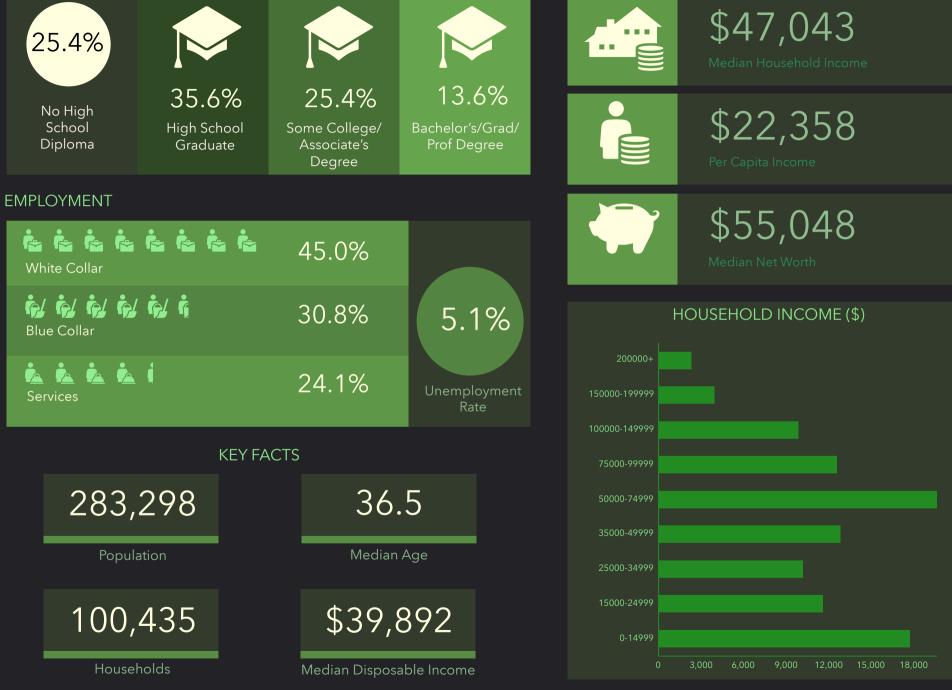

## **EDUCATION**

### INCOME

## **EDUCATION**

Source: This infographic contains data provided by Esri (2024, 2029).