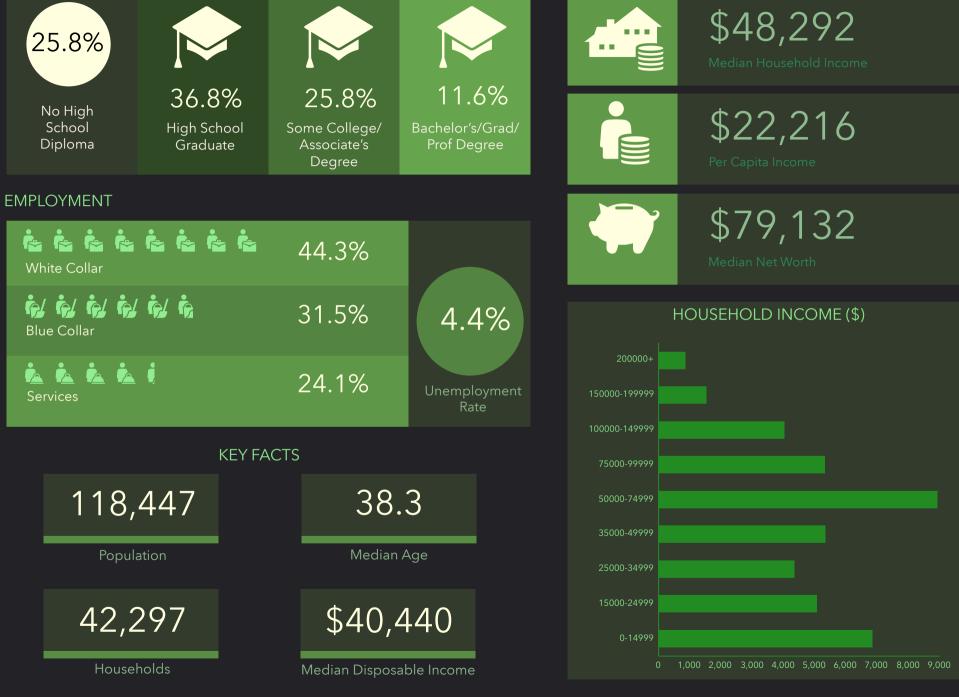

## **EDUCATION**

Source: This infographic contains data provided by Esri (2024, 2029).

### INCOME