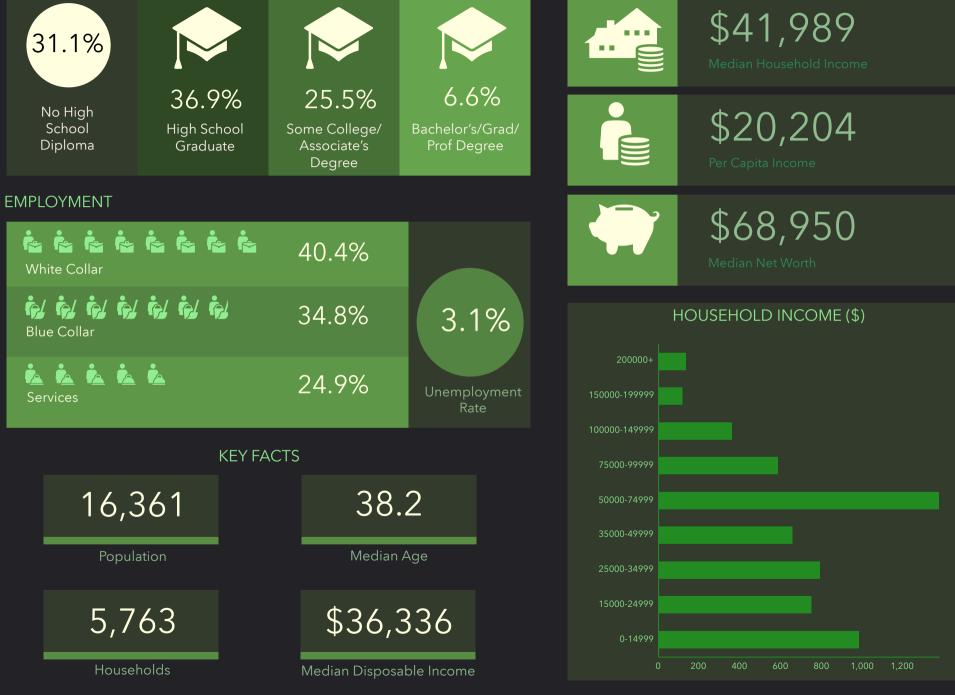

# **DEMOGRAPHIC PROFILE**

354 E Southcross Blvd, San Antonio, Texas, 78214





<u>Source</u>: This infographic contains data provided by Esri (2024, 2029). © 2024 Esri

## **EDUCATION**



### INCOME



# **DEMOGRAPHIC PROFILE**

354 E Southcross Blvd, San Antonio, Texas, 78214





**Source**: This infographic contains data provided by Esri (2024, 2029).

© 2024 Esri

## **EDUCATION**



Source: This infographic contains data provided by Esri (2024, 2029).

### INCOME



# **DEMOGRAPHIC PROFILE**

354 E Southcross Blvd, San Antonio, Texas, 78214





**Source**: This infographic contains data provided by Esri (2024, 2029)

© 2024 Esri

## **EDUCATION**



### INCOME