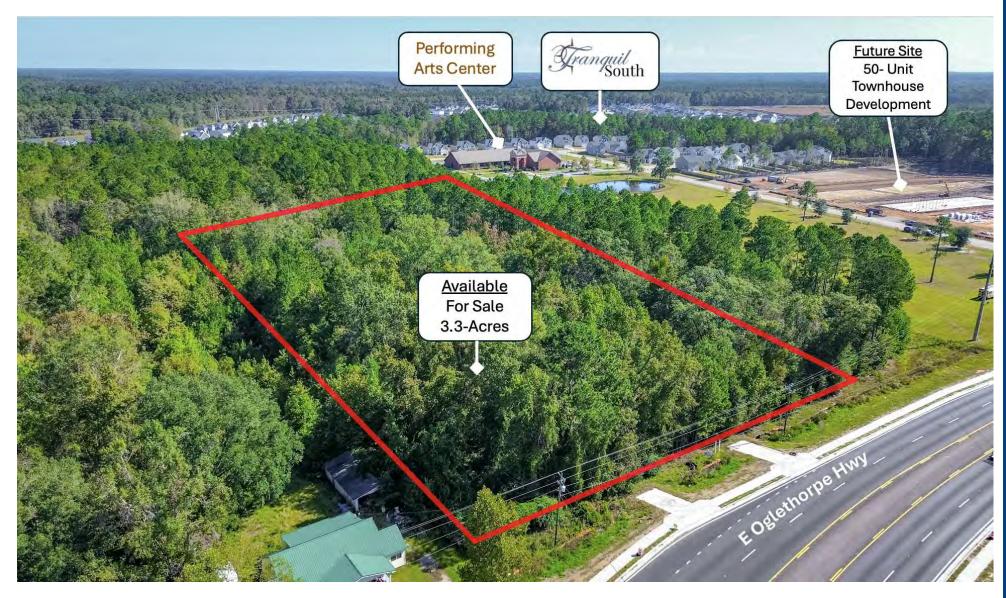

### **PROPERTY DESCRIPTION**

3.3-acre development site located in Flemington/Hinesville, GA. With surrounding development projects currently under construction, such as over 170 townhome subdivision units (spanned over 3 sites), a 300 hundred apartment unit complex on Flemington Village Blvd, Chic-Fila-A, World of Beer and Publix Shopping Center all going in on surrounding property, this site provides opportunity to be apart of this city's growth. Best use would be rezone for a PUD for mixed use commercial/residential or high density residential development given recently approved adjacent developments. Water and sewer lines are at the road ready for taps. 2 curb cuts are present to the site. Daily Traffic Counts reach 33,200 at this properties frontage.

### **LOCATION DESCRIPTION**

Site is located just 4 miles from Fort Stewart Army Base and 3rd Infantry Division. Property is adjacent to Liberty County's Performing Arts building, fronting East Oglethorpe Hwy in Flemington/Hinesville, GA. Hinesville is one of the fastest growing cities in the Southeast region of Georgia, and also home to the Cherokee Rose Country Club Gulf Course.