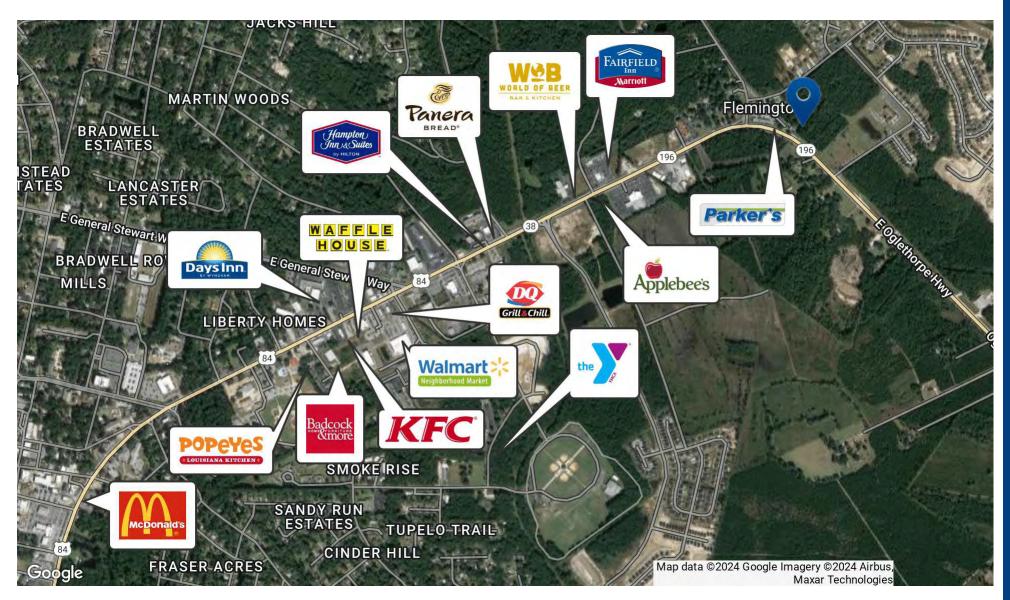

inesville is one of the fastest growing cities in the Southeast region of Georgia, and also home to the Cherokee Rose Country Club Gulf Course.



### **ALEX HANSBARGER**

Commercial Sales Associate ahansbarger@shermanandhemstreet.com 706.722.8334



### **OFFERING SUMMARY**

| Sale Price: | \$650,000         |
|-------------|-------------------|
| Lot Size:   | 3.3 Acres         |
| Water:      | Available at Road |
| Sewer:      | Available at Road |

| DEMOGRAPHICS      | 1 MILE   | 3 MILES  | 5 MILES  |
|-------------------|----------|----------|----------|
| Total Households  | 1,225    | 7,894    | 15,510   |
| Total Population  | 2,953    | 22,431   | 44,228   |
| Average HH Income | \$64,969 | \$66,994 | \$67,124 |

## **Aerial Photo**





### **ALEX HANSBARGER**

# Retailer Map





### ALEX HANSBARGER

# Demographics Map & Report

| POPULATION           | 1 MILE | 3 MILES | 5 MILES |
|----------------------|--------|---------|---------|
| Total Population     | 2,953  | 22,431  | 44,228  |
| Average Age          | 33     | 32      | 31      |
| Average Age (Male)   | 32     | 31      | 31      |
| Average Age (Female) | 35     | 33      | 32      |

| HOUSEHOLDS & INCOME | 1 MILE    | 3 MILES   | 5 MILES   |
|---------------------|-----------|-----------|-----------|
| Total Households    | 1,225     | 7,894     | 15,510    |
| # of Persons per HH | 2.4       | 2.8       | 2.9       |
| Average HH Income   | \$64,969  | \$66,994  | \$67,124  |
| Average House Value | \$206,363 | \$183,170 | \$182,673 |

Demographics data derived from AlphaMap





### **ALEX HANS