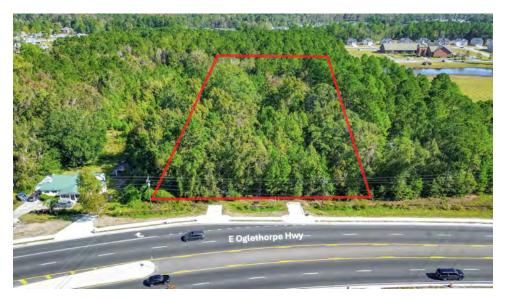

### **ALEX HANSBARGER**

# **Property Summary**



### **PROPERTY DESCRIPTION**

3.3-acre development site located in Flemington/Hinesville, GA. With surrounding development projects currently under construction, such as over 170 townhome subdivision units (spanned over 3 sites), a 300 hundred apartment unit complex on Flemington Village Blvd, Chic-Fila-A, World of Beer and Publix Shopping Center all going in on surrounding property, this site provides opportunity to be apart of this city's growth. Best use would be rezone for a PUD for mixed use commercial/residential or high density residential development given recently approved adjacent developments. Water and sewer lines are at the road ready for taps. 2 curb cuts are present to the site. Daily Traffic Counts reach 33,200 at this properties frontage.

### **LOCATION DESCRIPTION**

S