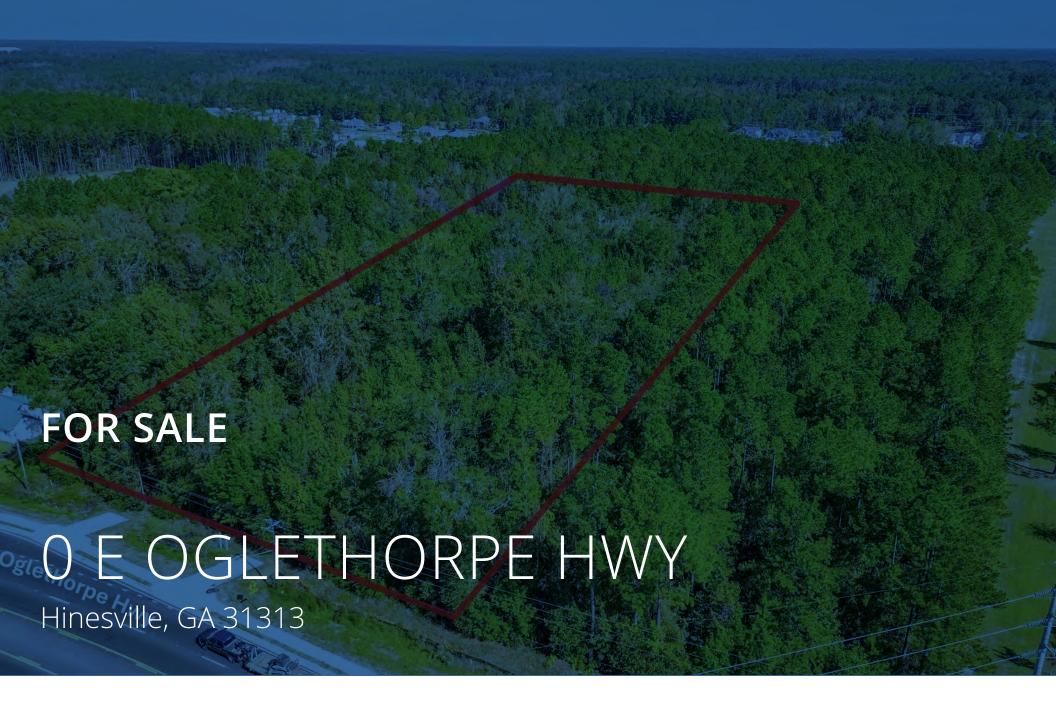

### **PROPERTY DESCRIPTION**

3.3-acre development site located in Flemington/Hinesville, GA. With surrounding development projects currently under construction, such as over 170 townhome subdivision units (spanned over 3 sites), a 300 hundred apartment unit complex on Flemington Village Blvd, Chic-Fila-A, World of Beer and Publix Shopping Center all going in on surrounding property, this site provides opportunity to be apart of this city's growth. Best use would be rezone for a PUD for mixed use commercial/residential or high density residential development given recently approved adjacent developments. Water and sewer lines are at the road ready for taps. 2 curb cuts are present to the site. Daily Traffic Counts reach 33,200 at this properties frontage.

### **LOCATION DESCRIPTION**

Site is located just 4 miles from Fort Stewart Army Base and 3rd Infantry Division. Property is adjacent to Liberty County's Performing Arts building, fronting East Oglethorpe Hwy in Flemington/Hinesville, GA. Hinesville is one of the fastest growing cities in the Southeast region of Georgia, and also home to the Cherokee Rose Country Club Gulf Course.