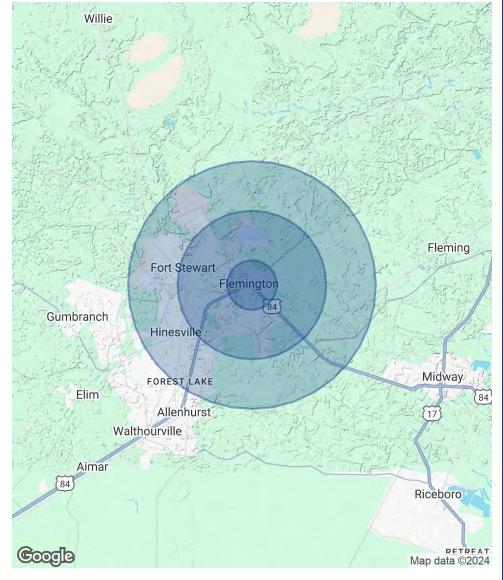

# Demographics Map & Report

| POPULATION           | 1 MILE | 3 MILES | 5 MILES |
|----------------------|--------|---------|---------|
| Total Population     | 2,953  | 22,431  | 44,228  |
| Average Age          | 33     | 32      | 31      |
| Average Age (Male)   | 32     | 31      | 31      |
| Average Age (Female) | 35     | 33      | 32      |

| DEMOGRAPHICS      | 1 MILE   | 3 MILES  | 5 MILES  |
|-------------------|----------|----------|----------|
| Total Households  | 1,225    | 7,894    | 15,510   |
| Total Population  | 2,953    | 22,431   | 44,228   |
| Average HH Income | \$64,969 | \$66,994 | \$67,124 |