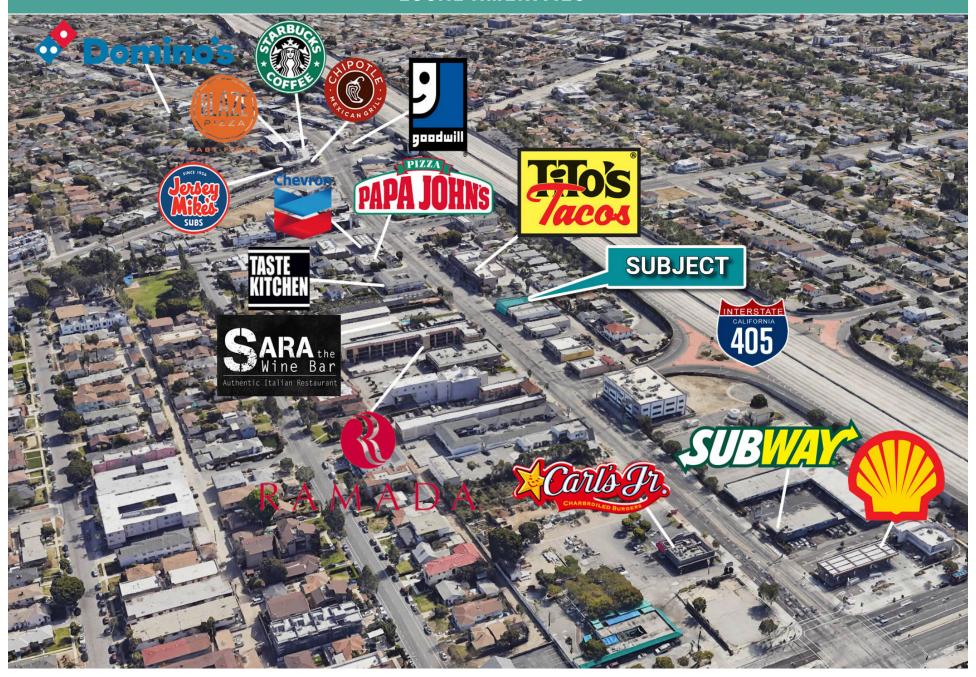

» 3 phase/ 220 amps



The information contained within this property set-up, while not guaranteed, has been secured from sources we believe to be reliable. We obtained the information contained herein from sources we believe to be reliable. However, we have not verified its accuracy and make no guarantee, warranty or representation about it. It is submitted subject to the possibility of errors, omissions, change of price, rental or other conditions, prior sale, lease or financing or withdrawal without notice. We include projections, opinions, assumptions or estimates for example only, and they may not represent current or future performance of the property. You and your tax and legal advisors should conduct your own investigation of the property and transaction.

### **LOCAL AMENITIES**



# FLOOR PLAN (N) EXIT-SEPULVEDA BLVD REAR PARKING ALLEY-WAY-MAIN ENTRANCE (N) TOILET ROOM HANDICAPPED 目 (N) EXIT-DOOR

(E), DOOR LOCK-& SEAL

## PROPERTY PHOTOS













SCOTT GERTZ Executive Vice President 310-966-4381 Gertz@westmac.com DRE #01295662

CHRIS HOLLAND

Managing Director
310-966-4350

Holland@westmac.com

DRE #00942434



#### **WESTMAC Commercial Brokerage Company**

1515 South Sepulveda Boulevard, Los Angeles, CA 90025 310-478-7700 | www.westmac.com Company DRE #01096973