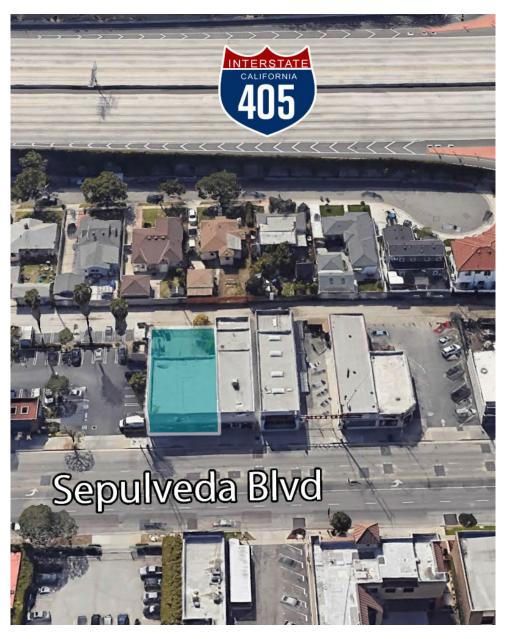

# WESTMAC

Commercial Brokerage Company

#### **SCOTT GERTZ**

310-966-4381 gertz@westmac.com

#### **CHRIS HOLLAND**

310-966-43450 holland@westmac.com

## **BUILDING INFO**

#### **PREMISES**

Approximately 2,700 square feet

#### **AVAILABLE**

Immediately

#### **RENTAL RATE**

Ground Floor: \$3.25 per square foot per month, net net (*Triple net charges*: ± \$0.39/sf/mo.)

#### **PARKING**

8 - 10 spaces in the rear

#### **COMMENTS**

- » 1st time available in almost ±25 years
- » Great Street presence and generous building facade for signage
- » Easy ingress & Egress / direct 405 freeway access
- » Wide open interior layout
- » Rear Roll-up door
- » 3 phase/ 220 amps



The information contained within this property set-up, while not guaranteed, has been secured from sources we believe to be reliable. We obtained the information contained herein from sources we believe to be reliable. However, we have not verified its accuracy and make no guarantee, warranty or representation about it. It is submitted subject to the possibility of errors, omissions, change of price, rental or other conditions, prior sale, lease or financing or withdrawal without notice. We include projections, opinions, assumptions or estimates for example only, and they may not represent current or future performance of the property. You and your tax and legal advisors should conduct your own investigation of the property and transaction.

### **LOCAL AMENITIES**



# FLOOR PLAN (N) EX