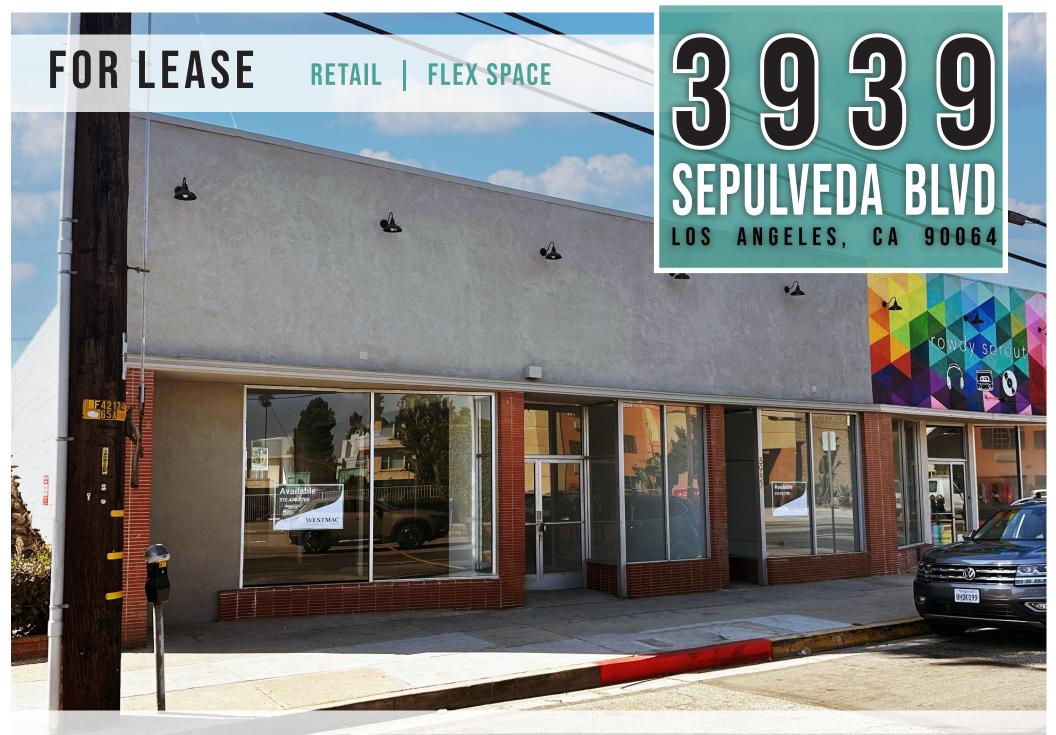

#### **PREMISES**

Approximately 2,700 square feet

#### **AVAILABLE**

Immediately

#### **RENTAL RATE**

Ground Floor: \$3.25 per square foot per month, net net (*Triple net charges*: ± \$0.39/sf/mo.)

#### **PARKING**

8 - 10 spaces in the rear

#### **COMMENTS**

- » 1st time available in almost ±25 years
- » Great Street presence and generous building facade for signage
- » Easy ingress & Egress / direct 405 freeway access
- » Wide open interior layout
- » Rear Roll-up door
- » 3 phase/ 220 amps