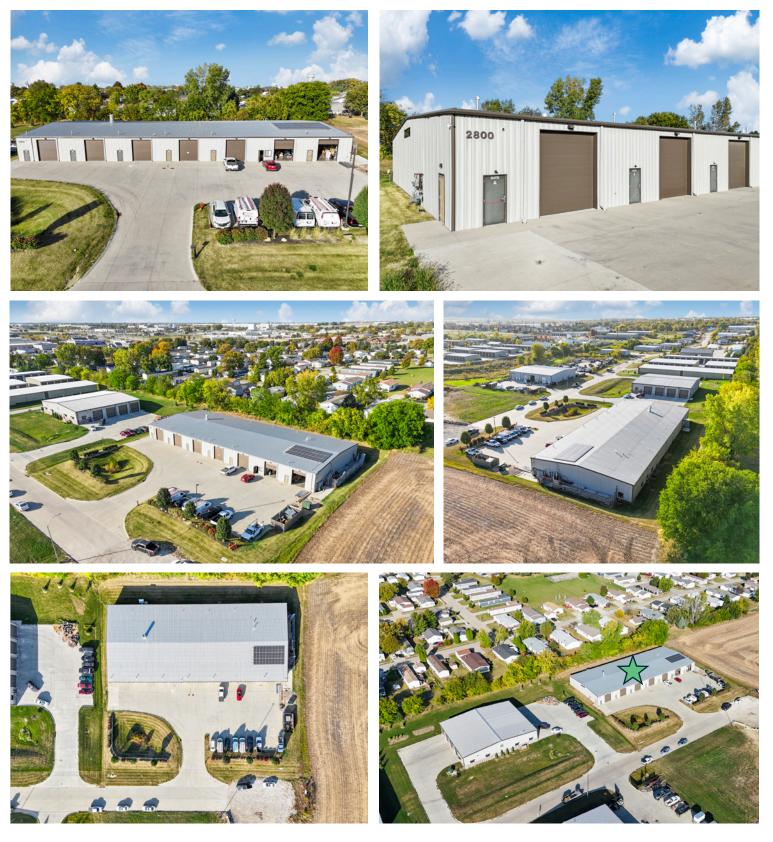

# 2800 SE Destination Drive Grimes, Iowa 50009

www.cbre.com/desmoines

#### Industrial/Flex Space

- + Available Space:
  - 2,700-13,500 SF
- + Lease Rates:
  - \$12.50/SF Modified Gross

- Reznor Heat
- 14'x12' drive in doors
- Zoned M-1 Light Industrial
- Clear Height 15 1/2'
- Convenient access to I-80, I-35 & Highway 141
- Traffic Counts: 35,614 VPD at SE 37th St & Hwy 141



Grimes, Iowa

### For Lease

# **Property Photos**





2800 SE Destination Drive Grimes, Iowa

### For Lease

# Floor Plan





#### Grimes, Iowa

# **Property Location**



### **Contact Us**

#### Ajdin Nadarevic

Senior Vice President +1 515 415 6114 ajdin.nadarevic@cbre.com Licensed in the State of Iowa

#### Ben Probst

Sales Associate +1 515 326 1985 ben.probst@cbre.com Licensed in the State of Iowa

© 2024 CBRE, Inc. All rights reserved. This information has been obtained from sources believed reliable, but has not been verified for accuracy or completeness. You should conduct a careful, independent investigation of the property and verify all information. Any reliance on this information is solely at your own risk. CBRE and the CBRE logo are service marks of CBRE, Inc. All other marks displayed on this document are the property of