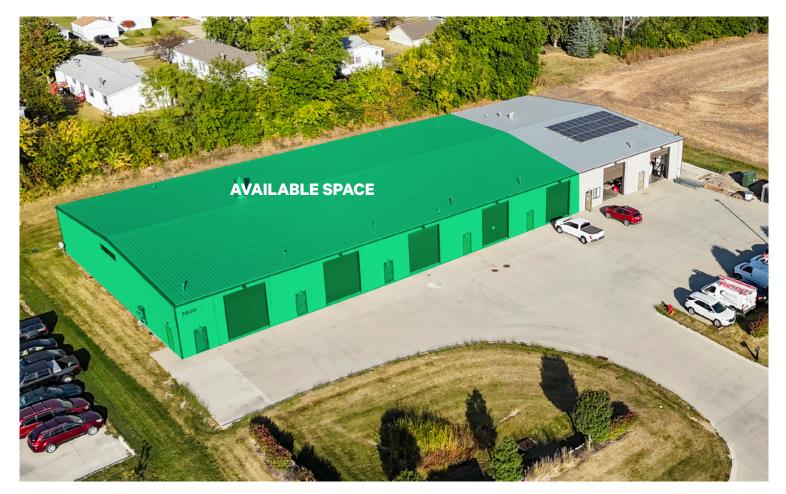

# 2800 SE Destination Drive Grimes, Iowa 50009

www.cbre.com/desmoines

#### Industrial/Flex Space

- + Available Space:
  - 2,700-13,500 SF
- + Lease Rates:
  - \$12.50/SF Modified Gross

- Reznor Heat
- 14'x12' drive in doors
- Zoned M-1 Light Industrial
- Clear Height 15 1/2'
- Convenient access to I-80, I-35 & Highway 141
- Traffic Counts: 35,614 VPD at SE 37th St & Hwy 141

### For Lease