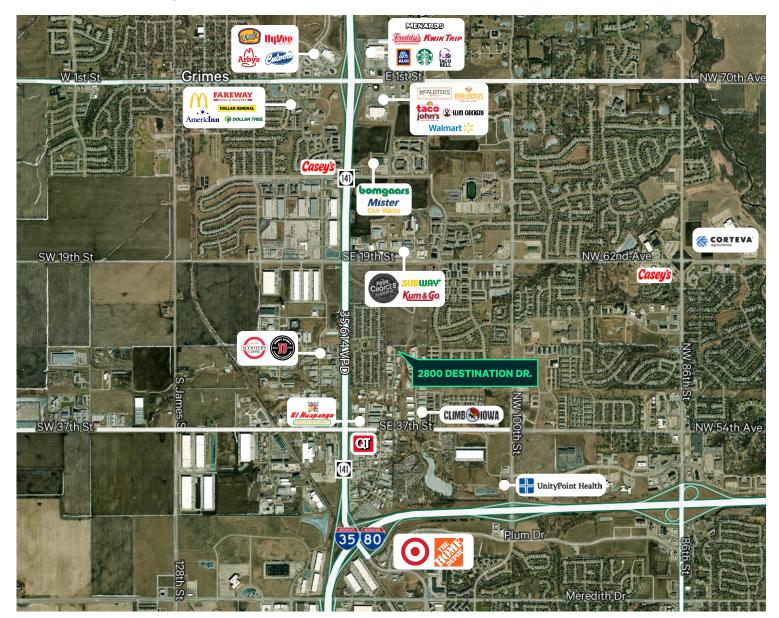

# 2800 SE Destination Drive Grimes, Iowa 50009

www.cbre.com/desmoines

#### Industrial/Flex Space

- + Available Space:
  - 2,700-13,500 SF
- + Lease Rates:
  - \$12.50/SF Modified Gross

- Reznor Heat
- 14'x12' drive in doors
- Zoned M-1 Light Industrial
- Clear Height 15 1/2'
- Convenient access to I-80, I-35 & Highway 141
- Traffic Counts: 35,614 VPD at SE 37th St & Hwy 141



Grimes, Iowa

### For Lease

# **Property Photos**





2800 SE Destination Drive Grimes, Iowa

### For Lease

# Floor Plan





#### Grimes, Iowa

# **Property Location**



### **Contact Us**

#### Ajdin Nadarevic

Senior Vice President +1 515 415 6114 ajdin.nadarevic@cbre.com Licensed in the State of Iowa

#### Ben Probst

Sales Associate +1 515 326 1985 ben.probst@cbre.com Licensed in the State of Iowa

© 2024 CBRE, Inc. All rights reserved. This information has been obtained from sources believed reliable, but has not been verified for accuracy or completeness. You should conduct a careful, independent investigation of the property and verify all information. Any reliance on this information is solely at your own risk. CBRE and the CBRE logo are service marks of CBRE, Inc. All other marks displayed on this document are the property of their respective owners, and the use of such logos does not imply any affiliation with or endorsement of CBRE. Photos her