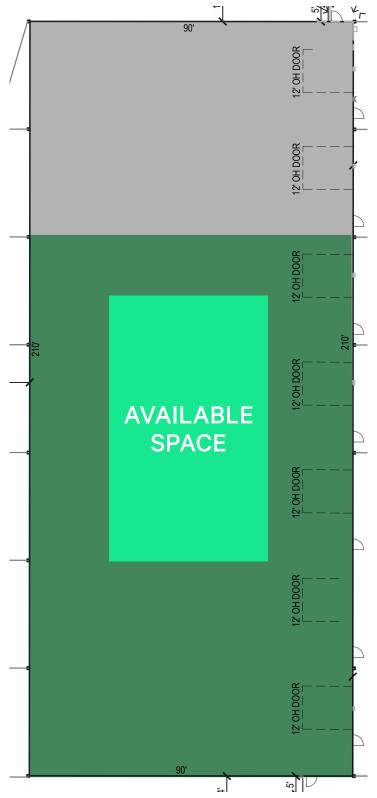

# 2800 SE Destination Drive Grimes, Iowa 50009

www.cbre.com/desmoines

#### Industrial/Flex Space

- + Available Space:
  - 2,700-13,500 SF
- + Lease Rates:
  - \$12.50/SF Modified Gross

- Reznor Heat
- 14'x12' drive in doors
- Zoned M-1 Light Industrial
- Clear Height 15 1/2'
- Convenient access to I-80, I-35 & Highway 141
- Traffic Counts: 35,614 VPD at SE 37th St & Hwy 141



Grimes, Iowa

### For Lease

# **Property Photos**





2800 SE Destination Drive Grimes, Iowa

### For Lease

# Floor Plan





#### Grimes, Iowa

# **Property Location**



### **Contact Us**

#### Ajdin Nadarevic

Senior Vice President +1 515 415 6114 ajdin.nadarevic@cbre.com Licensed in the State of Iowa

#### Ben Probst

Sales Associate +1 515 326 1985 ben.probst@cbre.com Licensed in the State of Iowa

© 2024 CBRE, Inc. All rights reserved. This information has been obtained from sources believed reliable, but has not been verified for accuracy or completeness. You should conduct a careful, independent investigation of the property and verify all information. Any reliance on this information is solely at your own risk. CBRE and the CBRE logo are service marks of CBRE, Inc. All other marks displayed on this document are the property of their respective owners, and the use of such logos does not imply any aff