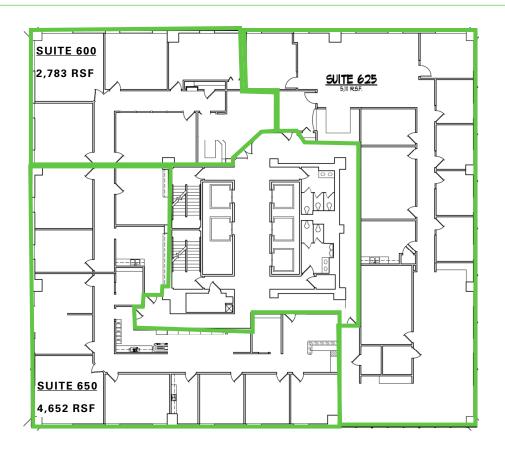

## **DETAILS**

| Available  |                    |
|------------|--------------------|
| Suite 600  | 2,783 RSF          |
| Suite 625  | 5,111 RSF          |
| Suite 650  | 4,652 RSF          |
| Lease Rate | \$20.00/RSF        |
| Lease Type | Full Service Gross |
| Lease Term | 3 - 5 Years        |