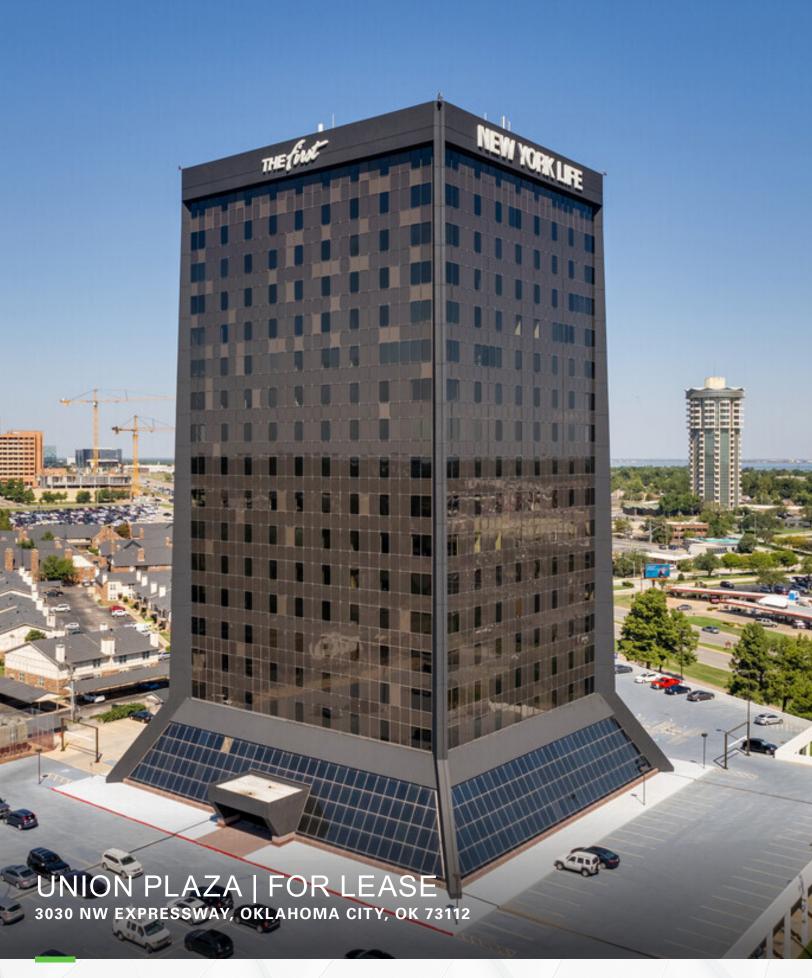

vknotts@newmarkrp.com O: 405.879.4761



## UNION PLAZA | FOR LEASE









## **DETAILS**

| Available  |                    |
|------------|--------------------|
| Suite 600  | 2,783 RSF          |
| Suite 625  | 5,111 RSF          |
| Suite 650  | 4,652 RSF          |
| Lease Rate | \$20.00/RSF        |
| Lease Type | Full Service Gross |
| Lease Term | 3 - 5 Years        |

## **AMENITIES**

| Security desk in lobby             | <u></u> Day porter           |
|------------------------------------|------------------------------|
| \$ First State Bank and drive thru | On-site property management  |
| ∰                                  | Card key access              |
| Hair salon & masseuse              | AT&T, Cox, Logix fiber       |
| 2 Dry cleaning                     | P Covered