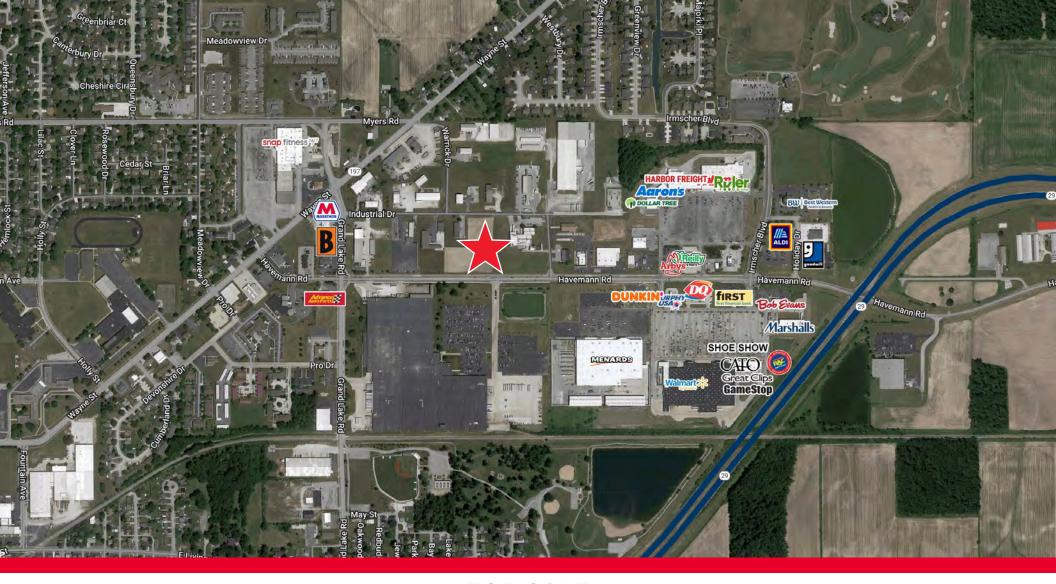

#### **OVERVIEW**

- 6 AC of land available, divisible to 1 AC
- 875 Feet of frontage on Havemann Road - Retail corridor
- Hard corner
- Approximately 2.0 AC of land on Industrial Drive
- 12,500 vpd on Havemann Road
- Zoned M-1: Light Industrial