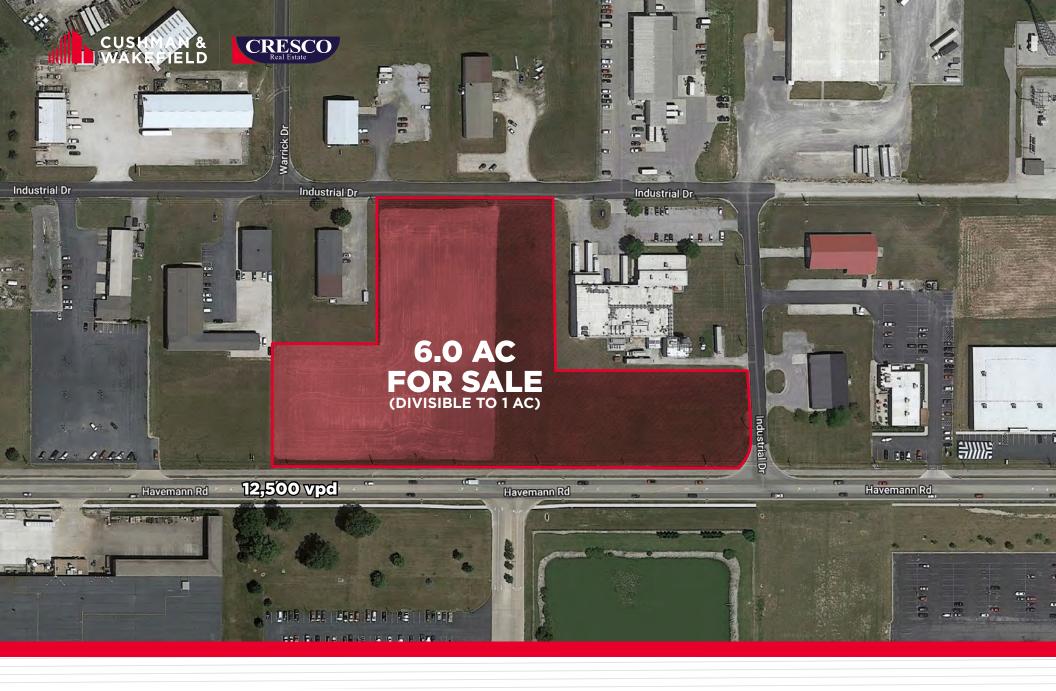

#### **OVERVIEW**

- 6 AC of land available, divisible to 1 AC
- 875 Feet of frontage on Havemann Road - Retail corridor
- Hard corner
- Approximately 2.0 AC of land on Industrial Drive
- 12,500 vpd on Havemann Road
- Zoned M-1: Light Industrial

AVAILABLE SPACE
6 AC
SALE PRICE
\$150,000 - \$295,000/AC