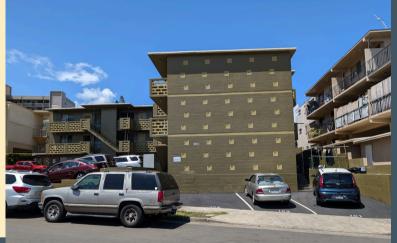

## 94-111 PUPUNOHE STREET WAIPAHU, HI 96797

15-UNIT APARTMENT BUILDING FOR SALE - \$2,875,000

Newly painted exterior and repaved parking area. 94-111 Pupunohe Street is a well managed, fully occupied walk-up with 15 two-bedroom units. 15 parking stalls. AMX-2 zoning within the Transit Oriented Development Speical District. Located close to neighborhood shopping, restaurants, public transit and schools. Upside rent potential. Income and Expenses are pro forma. Please call Listor for additional details and with any questions. Showings are by appointment only. DO NOT DISTURB TENANTS.