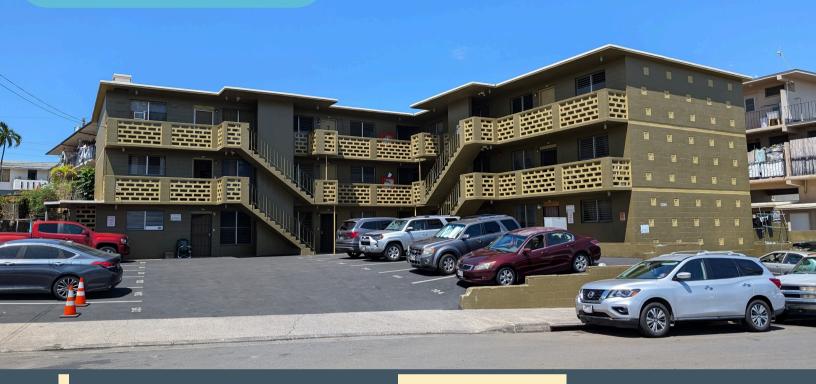

## 94-111 PUPUNOHE STREET WAIPAHU, HI 96797

15-UNIT APARTMENT BUILDING FOR SALE - \$2,875,000

Newly painted exterior and repaved parking area. 94-111 Pupunohe Street is a well managed, fully occupied walk-up with 15 two-bedroom units. 15 parking stalls. AMX-2 zoning within the Transit Oriented Development Speical District. Located close to neighborhood shopping, restaurants, public transit and schools. Upside rent potential. Income and Expenses are pro forma. Please call Listor for additional details and with any questions. Showings are by appointment only. DO NOT DISTURB TENANTS.