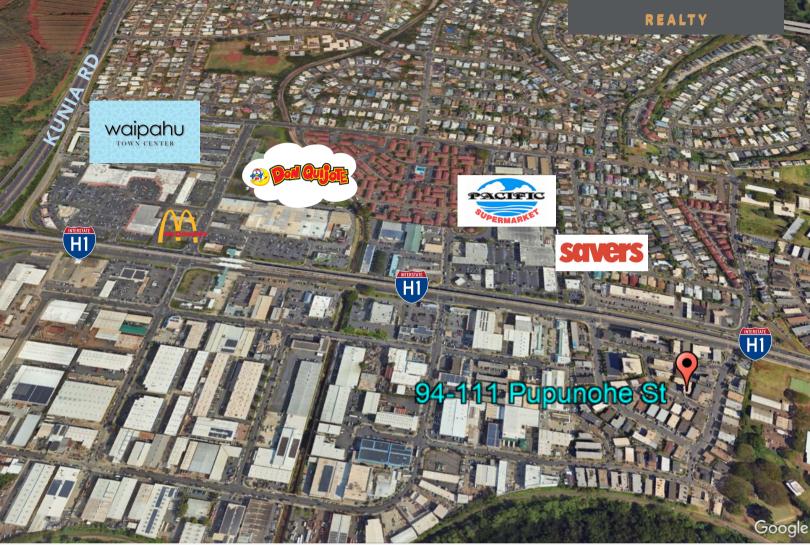

## 94-111 PUPUNOHE STREET WAIPAHU, HI 96797

15-UNIT APARTMENT BUILDING FOR SALE - \$2,875,000

Newly painted exterior and repaved parking area. 94-111 Pupunohe Street is a well managed, fully occupied walk-up with 15 two-bedroom units. 15 parking stalls. AMX-2 zoning within the Transit Oriented Development Speical District. Located close to neighborhood shopping, restaurants, public transit and schools. Upside rent potential. Income and Expenses are pro forma. Please call Listor for additional details and with any questions. Showings are by appointment only. DO NOT DISTURB TENANTS.