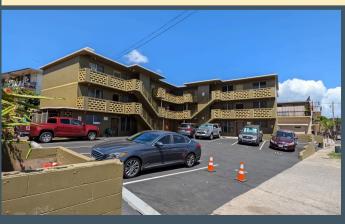

## 94-111 PUPUNOHE STREET WAIPAHU, HI 96797

15-UNIT APARTMENT BUILDING FOR SALE - \$2,875,000

Newly painted exterior and repaved parking area. 94-111 Pupunohe Street is a well managed, fully occupied walk-up with 15 two-bedroom units. 15 parking stalls. AMX-2 zoning within the Transit Oriented Development Speical District. Located close to neighborhood shopping, restaurants, public transit and schools. Upside rent potential. Income and Expenses are pro forma. Please call Listor for additional details and with any questions. Showings are by appointment only. DO NOT DISTURB TENANTS.