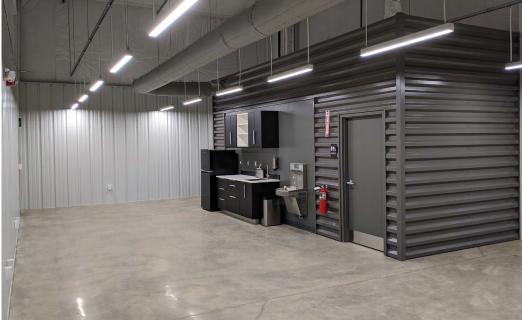

#### **EXECUTIVE SUMMARY**

- +/- 13,500 SF of Prime Industrial Flex Space
- This property is up to Class A standards complete with ESFR Fire Suppression, Modern Open Office Space, LED Lighting, and Clean Interior.
- Its convenient location and functional features make it suitable for a variety of businesses seeking efficient and accessible warehousing facilities.
- 2 Dock Doors(12'X10') and 1 Drive-In(12'x14')
- Contact Broker for More Info

| SNAPSHOT        |                                                |
|-----------------|------------------------------------------------|
| Address:        | 17 Industrial Court (Unit 1)<br>Greenville, SC |
| Total Size:     | ± 13,500 SF                                    |
| Warehouse Size: | ± 12,250 SF                                    |
| Office Size:    | ± 1,250 SF                                     |
| Lease Rate:     | Call for pricing                               |

| Address:           | 17 International Court (Unit 1)<br>Greenville, SC |
|--------------------|---------------------------------------------------|
| County:            | Greenville                                        |
| Tax Map ID:        | M008040100326                                     |
| Zoned:             | I-1                                               |
| Building Size:     | ± 13,500 SF                                       |
| Warehouse Space:   | ± 12,250 SF                                       |
| Office Space:      | ± 1,250 SF                                        |
| Docks:             | 2 Dock Doors                                      |
| Drive-Ins:         | 1 Drive-In Door                                   |
| Clear Height:      | 14'6"(Eaves), 20'(center)                         |
| Power:             | 480v 3 Phase, 200 AMPS, 43kW                      |
| Bathrooms/Toilets: | Great condition. 2 Bathrooms                      |
| Floor:             | Concrete. Very good condition, 6"                 |
| Lighting           | LED                                               |
| Heating            | WH-Gas Heaters.                                   |
| A/C                | In office Area Ventilation In WH                  |
| Sprinklers         | ESFR                                              |
| Pavement/Parking:  | Good Condition. Parking in common                 |