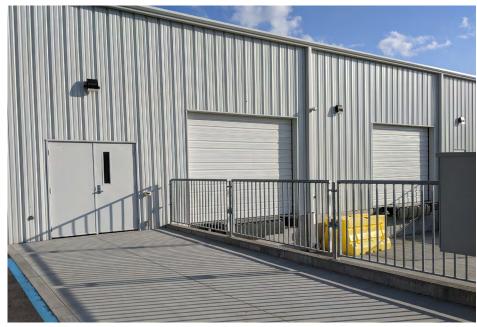

#### **EXECUTIVE SUMMARY**

- +/- 13,500 SF of Prime Industrial Flex Space
- This property is up to Class A standards complete with ESFR Fire Suppression, Modern Open Office Space, LED Lighting, and Clean Interior.
- Its convenient location and functional features make it suitable for a variety of businesses seeking efficient and accessible warehousing facilities.
- 2 Dock Doors(12'X10') and 1 Drive-In(12'x14')
- Contact Broker for More Info

| Address:           | 17 International Court (Unit 1)<br>Greenville, SC |
|--------------------|---------------------------------------------------|
| County:            | Greenville                                        |
| Tax Map ID:        | M008040100326                                     |
| Zoned:             | I-1                                               |
| Building Size:     | ± 13,500 SF                                       |
| Warehouse Space:   | ± 12,250 SF                                       |
| Office Space:      | ± 1,250 SF                                        |
| Docks:             | 2 Dock Doors                                      |
| Drive-Ins:         | 1 Drive-In Door                                   |
| Clear Height:      | 14'6"(Eaves), 20'(center)                         |
| Power:             | 480v 3 Phase, 200 AMPS, 43kW                      |
| Bathrooms/Toilets: | Great condition. 2 Bathrooms                      |
| Floor:             | Concrete. Very good condition, 6"                 |
| Lighting           | LED                                               |
| Heating            | WH-Gas Heaters.                                   |
| A/C                | In office Area Ventilation In WH                  |
| Sprinklers         | ESFR                                              |
| Pavement/Parking:  | Good Condition. Parking in common                 |