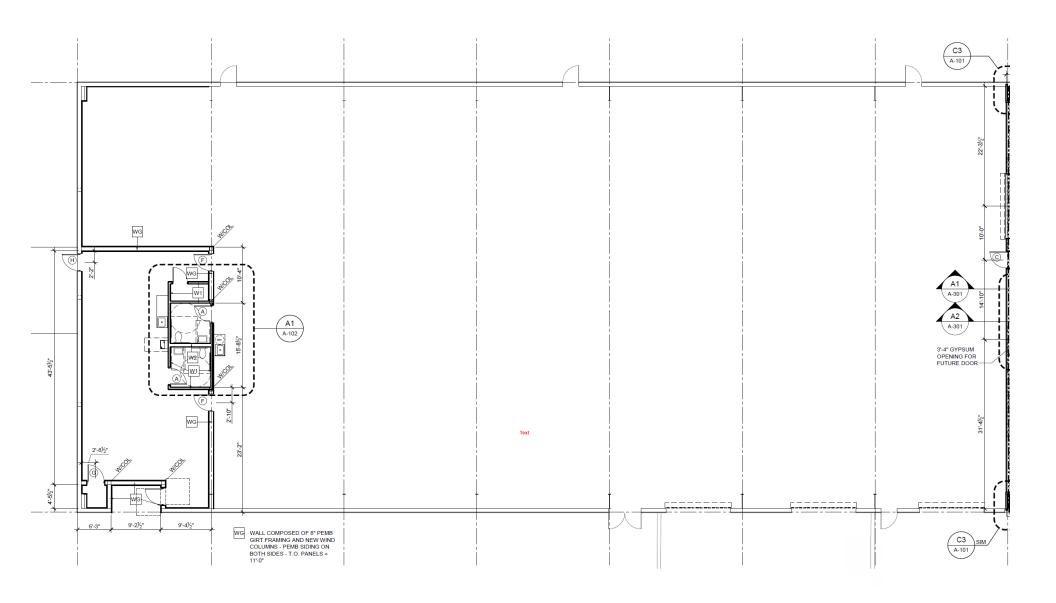

| SNAPSHOT        |                                                |
|-----------------|------------------------------------------------|
| Address:        | 17 Industrial Court (Unit 1)<br>Greenville, SC |
| Total Size:     | ± 13,500 SF                                    |
| Warehouse Size: | ± 12,250 SF                                    |
| Office Size:    | ± 1,250 SF                                     |
| Lease Rate:     | Call for pricing                               |

| Address:           | 17 International Court (Unit 1)<br>Greenville, SC |
|--------------------|---------------------------------------------------|
| County:            | Greenville                                        |
| Tax Map ID:        | M008040100326                                     |
| Zoned:             | I-1                                               |
| Building Size:     | ± 13,500 SF                                       |
| Warehouse Space:   | ± 12,250 SF                                       |
| Office Space:      | ± 1,250 SF                                        |
| Docks:             | 2 Dock Doors                                      |
| Drive-Ins:         | 1 Drive-In Door                                   |
| Clear Height:      | 14'6"(Eaves), 20'(center)                         |
| Power:             | 480v 3 Phase, 200 AMPS, 43kW                      |
| Bathrooms/Toilets: | Great condition. 2 Bathrooms                      |
| Floor:             | Concrete. Very good condition, 6"                 |
| Lighting           | LED                                               |
| Heating            | WH-Gas Heaters.                                   |
| A/C                | In office Area Ventilation In WH                  |
| Sprinklers         | ESFR                                              |
| Pavement/Parking:  | Good Condition. Parking in common                 |