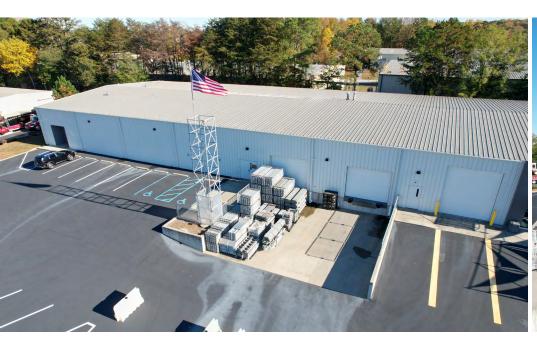

#### **EXECUTIVE SUMMARY**

- +/- 13,500 SF of Prime Industrial Flex Space
- This property is up to Class A standards complete with ESFR Fire Suppression, Modern Open Office Space, LED Lighting, and Clean Interior.
- Its convenient location and functional features make it suitable for a variety of businesses seeking efficient and accessible warehousing facilities.
- 2 Dock Doors(12'X10') and 1 Drive-In(12'x14')
- Contact Broker for More Info

| Address:           | 17 International Court (Unit 1)<br>Greenville, SC |
|--------------------|---------------------------------------------------|
| County:            | Greenville                                        |
| Tax Map ID:        | M008040100326                                     |
| Zoned:             | I-1                                               |
| Building Size:     | ± 13,500 SF                                       |
| Warehouse Space:   | ± 12,250 SF                                       |
| Office Space:      | ± 1,250 SF                                        |
| Docks:             | 2 Dock Doors                                      |
| Drive-Ins:         | 1 Drive-In Door                                   |
| Clear Height:      | 14'6"(Eaves), 20'(center)                         |
| Power:             | 480v 3 Phase, 200 AMPS, 43kW                      |
| Bathrooms/Toilets: | Great condition. 2 Bathrooms                      |
| Floor:             | Concrete. Very good condition, 6"                 |
| Lighting           | LED                                               |
| Heating            | WH-Gas Heaters.                                   |
| A/C                | In office Area Ventilation In WH                  |
| Sprinklers         | ESFR                                              |
| Pavement/Parking:  | Good Condition. Parking in common                 |