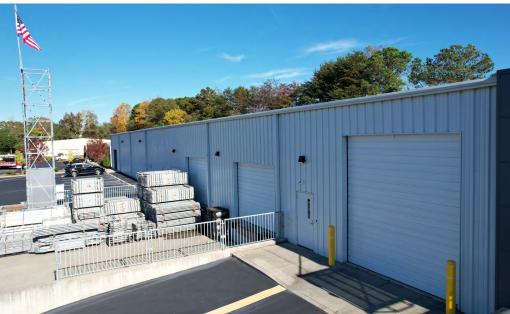

#### **EXECUTIVE SUMMARY**

- +/- 13,500 SF of Prime Industrial Flex Space
- This property is up to Class A standards complete with ESFR Fire Suppression, Modern Open Office Space, LED Lighting, and Clean Interior.
- Its convenient location and functional features make it suitable for a variety of businesses seeking efficient and accessible warehousing facilities.
- 2 Dock Doors(12'X10') and 1 Drive-In(12'x14')
- Contact Broker for More Info

| Address:           | 17 International Court (Unit 1)<br>Greenville, SC |
|--------------------|---------------------------------------------------|
| County:            | Greenville                                        |
| Tax Map ID:        | M008040100326                                     |
| Zoned:             | I-1                                               |
| Building Size:     | ± 13,500 SF                                       |
| Warehouse Space:   | ± 12,250 SF                                       |
| Office Space:      | ± 1,250 SF                                        |
| Docks:             | 2 Dock Doors                                      |
| Drive-Ins:         | 1 Drive-In Door                                   |
| Clear Height:      | 14'6"(Eaves), 20'(center)                         |
| Power:             | 480v 3 Phase, 200 AMPS, 43kW                      |
| Bathrooms/Toilets: | Great condition. 2 Bathrooms                      |
| Floor:             | Concrete. Very good condition, 6"                 |
| Lighting           | LED                                               |
| Heating            | WH-Gas Heaters.                                   |
| A/C                | In office Area Ventilation In WH                  |
| Sprinklers         | ESFR                                              |
| Pavement/Parking:  | Good Condition. Parking in common                 |