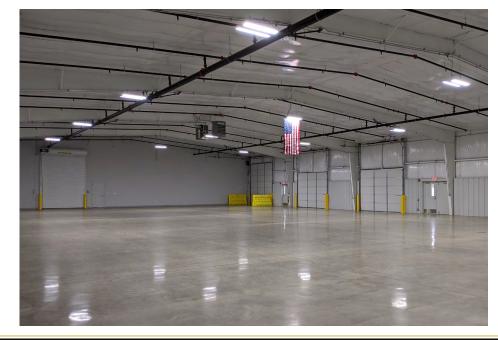

#### **EXECUTIVE SUMMARY**

- +/- 13,500 SF of Prime Industrial Flex Space
- This property is up to Class A standards complete with ESFR Fire Suppression, Modern Open Office Space, LED Lighting, and Clean Interior.
- Its convenient location and functional features make it suitable for a variety of businesses seeking efficient and accessible warehousing facilities.
- 2 Dock Doors(12'X10') and 1 Drive-In(12'x14')
- Contact Broker for More Info

| SNAPSHOT        |                                                |
|-----------------|------------------------------------------------|
| Address:        | 17 Industrial Court (Unit 1)<br>Greenville, SC |
| Total Size:     | ± 13,500 SF                                    |
| Warehouse Size: | ± 12,250 SF                                    |
| Office Size:    | ± 1,250 SF                                     |
| Lease Rate:     | Call for pricing                               |

| Address:           | 17 International Court (Unit 1)<br>Greenville, SC |
|--------------------|---------------------------------------------------|
| County:            | Greenville                                        |
| Tax Map ID:        | M008040100326                                     |
| Zoned:             | I-1                                               |
| Building Size:     | ± 13,500 SF                                       |
| Warehouse Space:   | ± 12,250 SF                                       |
| Office Space:      | ± 1,250 SF                                        |
| Docks:             | 2 Dock Doors                                      |
| Drive-Ins:         | 1 Drive-In Door                                   |
| Clear Height:      | 14'6"(Eaves), 20'(center)                         |
| Power:             | 480v 3 Phase, 200 AMPS, 43kW                      |
| Bathrooms/Toilets: | Great condition. 2 Bathrooms                      |
| Floor:             | Concrete. Very good condition, 6"                 |
| Lighting           | LED                                               |
| Heating            | WH-Gas Heaters.                                   |
| A/C                | In office Area Ventilation In WH                  |
| Sprinklers         | ESFR                                              |
| Pavement/Parking:  | Good Condition. Parking in common                 |