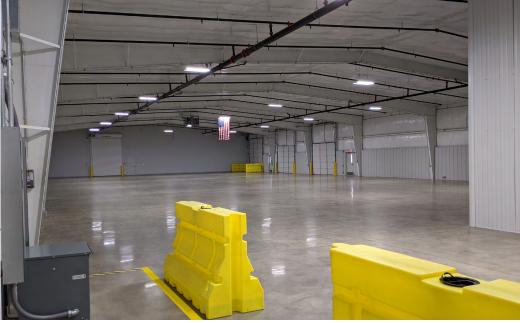

#### **EXECUTIVE SUMMARY**

- +/- 13,500 SF of Prime Industrial Flex Space
- This property is up to Class A standards complete with ESFR Fire Suppression, Modern Open Office Space, LED Lighting, and Clean Interior.
- Its convenient location and functional features make it suitable for a variety of businesses seeking efficient and accessible warehousing facilities.
- 2 Dock Doors(12'X10') and 1 Drive-In(12'x14')
- Contact Broker for More Info

| Address:           | 17 International Court (Unit 1)<br>Greenville, SC |
|--------------------|---------------------------------------------------|
| County:            | Greenville                                        |
| Tax Map ID:        | M008040100326                                     |
| Zoned:             | I-1                                               |
| Building Size:     | ± 13,500 SF                                       |
| Warehouse Space:   | ± 12,250 SF                                       |
| Office Space:      | ± 1,250 SF                                        |
| Docks:             | 2 Dock Doors                                      |
| Drive-Ins:         | 1 Drive-In Door                                   |
| Clear Height:      | 14'6"(Eaves), 20'(center)                         |
| Power:             | 480v 3 Phase, 200 AMPS, 43kW                      |
| Bathrooms/Toilets: | Great condition. 2 Bathrooms                      |
| Floor:             | Concrete. Very good condition, 6"                 |
| Lighting           | LED                                               |
| Heating            | WH-Gas Heaters.                                   |
| A/C                | In office Area Ventilation In WH                  |
| Sprinklers         | ESFR                                              |
| Pavement/Parking:  | Good Condition. Parking in common                 |