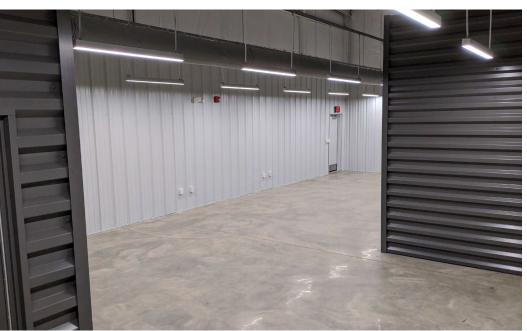

#### **EXECUTIVE SUMMARY**

- +/- 13,500 SF of Prime Industrial Flex Space
- This property is up to Class A standards complete with ESFR Fire Suppression, Modern Open Office Space, LED Lighting, and Clean Interior.
- Its convenient location and functional features make it suitable for a variety of businesses seeking efficient and accessible warehousing facilities.
- 2 Dock Doors(12'X10') and 1 Drive-In(12'x14')
- Contact Broker for More Info

| SNAPSHOT        |                                                |
|-----------------|------------------------------------------------|
| Address:        | 17 Industrial Court (Unit 1)<br>Greenville, SC |
| Total Size:     | ± 13,500 SF                                    |
| Warehouse Size: | ± 12,250 SF                                    |
| Office Size:    | ± 1,250 SF                                     |
| Lease Rate:     | Call for pricing                               |

| Address:           | 17 International Court (Unit 1)<br>Greenville, SC |
|--------------------|---------------------------------------------------|
| County:            | Greenville                                        |
| Tax Map ID:        | M008040100326                                     |
| Zoned:             | I-1                                               |
| Building Size:     | ± 13,500 SF                                       |
| Warehouse Space:   | ± 12,250 SF                                       |
| Office Space:      | ± 1,250 SF                                        |
| Docks:             | 2 Dock Doors                                      |
| Drive-Ins:         | 1 Drive-In Door                                   |
| Clear Height:      | 14'6"(Eaves), 20'(center)                         |
| Power:             | 480v 3 Phase, 200 AMPS, 43kW                      |
| Bathrooms/Toilets: | Great condition. 2 Bathrooms                      |
| Floor:             | Concrete. Very good condition, 6"                 |
| Lighting           | LED                                               |
| Heating            | WH-Gas Heaters.                                   |
| A/C                | In office Area Ventilation In WH                  |
| Sprinklers         | ESFR                                              |
| Pavement/Parking:  | Good Condition. Parking in common                 |