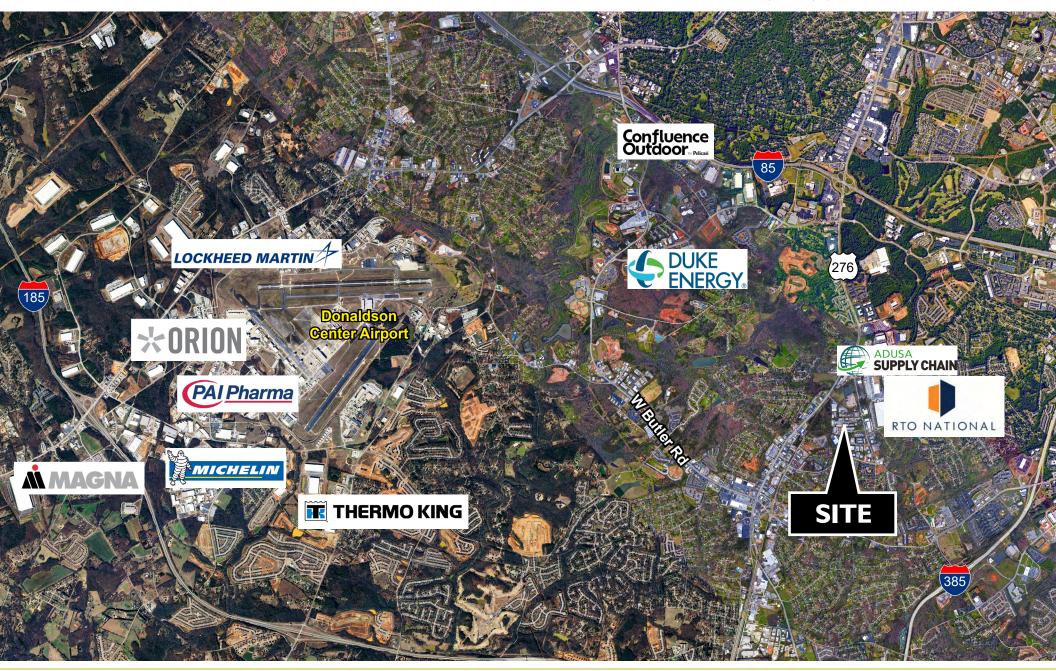

# 17 INTERNATIONAL COURT (UNIT 1)

Greenville, South Carolina

INDUSTRIAL PROPERTIES
SALES · LEASING · DEVELOPMENT
CORFAC INTERNATIONAL

13,500 SF INDUSTRIAL FACILITY

### **DRIVE TIMES IN SOUTH CAROLINA**

| I-26  | 33 Min      |
|-------|-------------|
| I-85  | 11 Min      |
| I-385 | 8 Min       |
| I-20  | 1 Hr 22 Min |
| I-77  | 1 Hr 36 Min |
| I-95  | 2 Hr 18 Min |

| Greenville   | 19 Min      |
|--------------|-------------|
| Spartanburg  | 54 Min      |
| Columbia     | 1 Hr 32 Min |
| Charleston   | 3 Hr 29 Min |
| Hilton Head  | 3 Hr 54 Min |
| Myrtle Beach | 4 Hr 2 Min  |