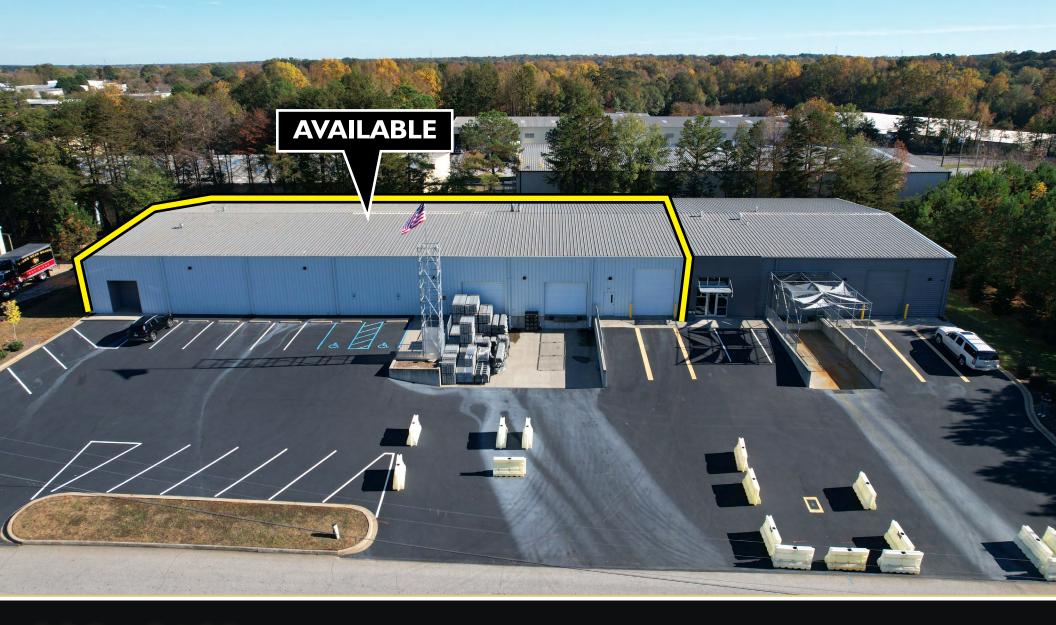

# FOR LEASE

# 17 INTERNATIONAL COURT (UNIT 1)

Greenville, South Carolina

INDUSTRIAL PROPERTIES
SALES · LEASING · DEVELOPMENT
CORFAC INTERNATIONAL

13,500 SF INDUSTRIAL FACILITY

#### **EXECUTIVE SUMMARY**

- +/- 13,500 SF of Prime Industrial Flex Space
- This property is up to Class A standards complete with ESFR Fire Suppression, Modern Open Office Space, LED Lighting, and Clean Interior.
- Its convenient location and functional features make it suitable for a variety of businesses seeking efficient and accessible warehousing facilities.
- 2 Dock Doors(12'X10') and 1 Drive-In(12'x14')
- Contact Broker for More Info

| SNAPSHOT        |                                                |
|-----------------|------------------------------------------------|
| Address:        | 17 Industrial Court (Unit 1)<br>Greenville, SC |
| Total Size:     | ± 13,500 SF                                    |
| Warehouse Size: | ± 12,250 SF                                    |
| Office Size:    | ± 1,250 SF                                     |
| Lease Rate:     | Call for pricing                               |