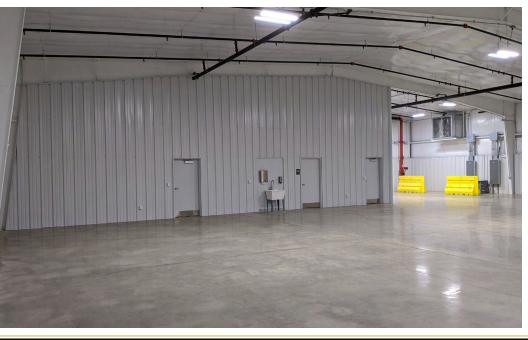

#### **EXECUTIVE SUMMARY**

- +/- 13,500 SF of Prime Industrial Flex Space
- This property is up to Class A standards complete with ESFR Fire Suppression, Modern Open Office Space, LED Lighting, and Clean Interior.
- Its convenient location and functional features make it suitable for a variety of businesses seeking efficient and accessible warehousing facilities.
- 2 Dock Doors(12'X10') and 1 Drive-In(12'x14')
- Contact Broker for More Info

| SNAPSHOT        |                                                |
|-----------------|------------------------------------------------|
| Address:        | 17 Industrial Court (Unit 1)<br>Greenville, SC |
| Total Size:     | ± 13,500 SF                                    |
| Warehouse Size: | ± 12,250 SF                                    |
| Office Size:    | ± 1,250 SF                                     |
| Lease Rate:     | Call for pricing                               |

| Address:           | 17 International Court (Unit 1)<br>Greenville, SC |
|--------------------|---------------------------------------------------|
| County:            | Greenville                                        |
| Tax Map ID:        | M008040100326                                     |
| Zoned:             | I-1                                               |
| Building Size:     | ± 13,500 SF                                       |
| Warehouse Space:   | ± 12,250 SF                                       |
| Office Space:      | ± 1,250 SF                                        |
| Docks:             | 2 Dock Doors                                      |
| Drive-Ins:         | 1 Drive-In Door                                   |
| Clear Height:      | 14'6"(Eaves), 20'(center)                         |
| Power:             | 480v 3 Phase, 200 AMPS, 43kW                      |
| Bathrooms/Toilets: | Great condition. 2 Bathrooms                      |
| Floor:             | Concrete. Very good condition, 6"                 |
| Lighting           | LED                                               |
| Heating            | WH-Gas Heaters.                                   |
| A/C                | In office Area Ventilation In WH                  |
| Sprinklers         | ESFR                                              |
| Pavement/Parking:  | Good Condition. Parking in common                 |