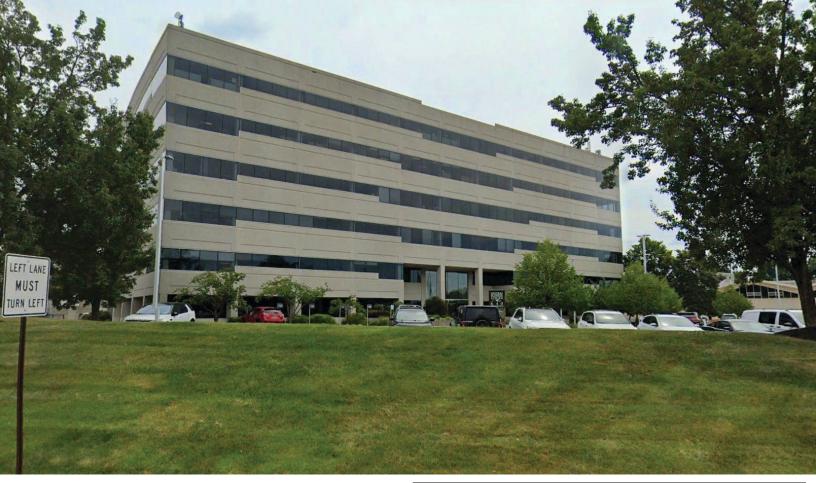

## 640 Freedom Business Center Drive

King of Prussia, PA 19406

For Sublease

5,938 SF

## Overview

- Suite 201
- Term through 03/31/2026
- Below market rental rate
- Space available immediately
- View of Valley Forge Park
- Open space plan with large window line
- Fully wired for 60 people