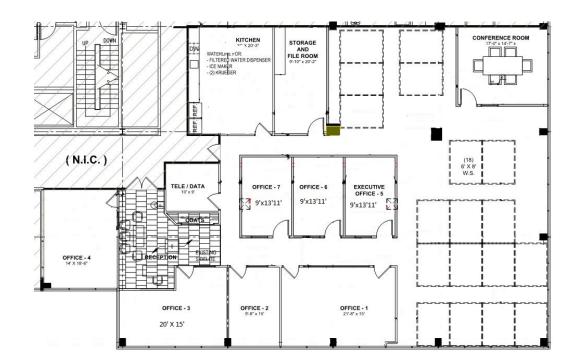

## Overview

- Suite 201
- Term through 03/31/2026
- Below market rental rate
- Space available immediately
- View of Valley Forge Park
- Open space plan with large window line
- Fully wired for 60 people