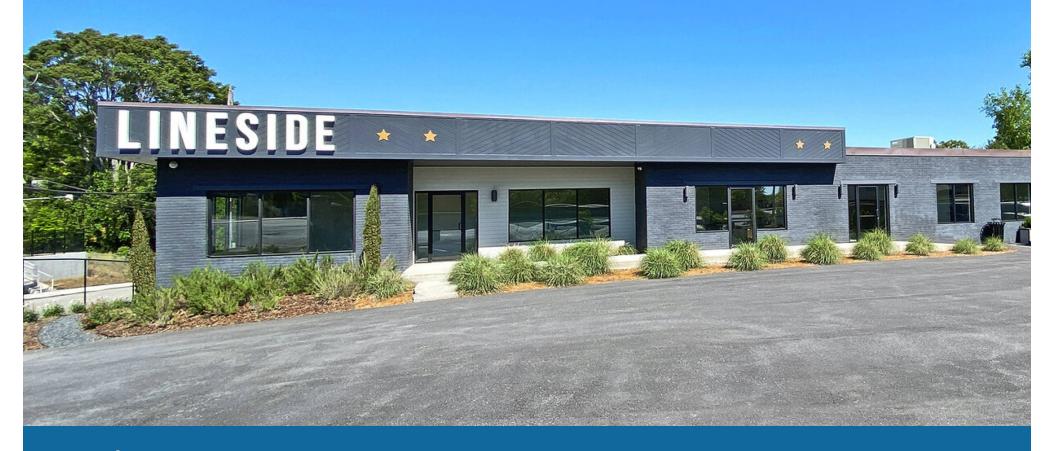

# LOFT OFFICES FOR LEASE

1500 Marietta Road NW | Atlanta, GA 30318





**SUITES FROM ±1,000 SF** 



## LOFT OFFICES FOR LEASE

| LEASE RATE | please inquire                             |
|------------|--------------------------------------------|
| ADDRESS    | 1500 Marietta Road NW<br>Atlanta, GA 30318 |
| LOT SIZE   | 1.78 AC's                                  |
| ZONING     | <u>I2</u>                                  |

#### **PROPERTY HIGHLIGHTS**

- Studio spaces from ±1,000 SF
- Individually controlled utilities
- 3.4/1,000 parking ratio
- Full kitchenette in each suite
- > .5 Mi to Westside Park
- Direct suite access
- Beautiful finishes
- High ceilings
- Large shared courtyard

#### **EXECUTIVE SUMMARY**

Lineside is nestled in Atlanta's Upper Westside neighborhood, just west of I-75 between West Midtown and Buckhead. Initially developed as an i