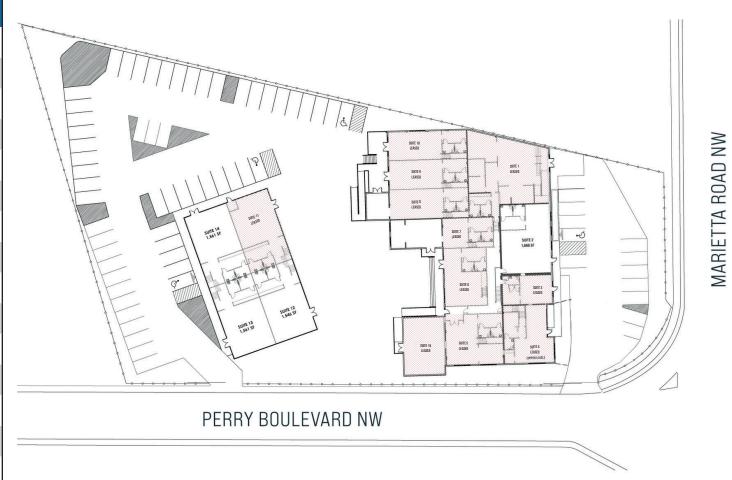

#### **SITE PLAN**

| SUITE | SQ FT  |
|-------|--------|
| 1     | LEASED |
| 2     | 1,666  |
| 3     | LEASED |
| 4U    | LEASED |
| 5     | LEASED |
| 6     | LEASED |
| 7     | LEASED |
| 8     | LEASED |
| 9     | LEASED |
| 10    | LEASED |
| 11    | LEASED |
| 12    | 1,546  |
| 13    | 1,561  |
| 14    | 1,561  |
| 15    | LEASED |