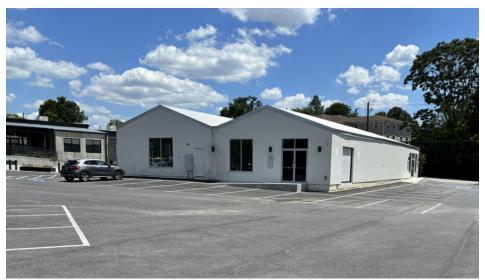

ful finishes
- High ceilings
- Large shared courtyard

#### **EXECUTIVE SUMMARY**

Lineside is nestled in Atlanta's Upper Westside neighborhood, just west of I-75 between West Midtown and Buckhead. Initially developed as an industrial hub in the early 19th century, the Upper Westside neighborhood has experienced exponential growth as a vibrant office, retail, dining, and entertainment destination. With significant infrastructure improvement on the horizon and a constantly growing roster of amenities including Topgolf, the BeltLine, Silver Comet Trail, and the Westside Reservoir Park, the Upper Westside is a flourishing neighborhood, ideal for the best and brightest companies and employees looking for a new home.

## **INTERIOR**











## **INTERIOR**











## **EXTERIOR**











#### **SITE PLAN**

| SUITE | SQ FT  |
|-------|--------|
| 1     | LEASED |
| 2     | 1,666  |
| 3     | LEASED |
| 4U    | LEASED |
| 5     | LEASED |
| 6     | LEASED |
| 7     | LEASED |
| 8     | LEASED |
| 9     | LEASED |
| 10    | LEASED |
| 11    | LEASED |
| 12    | 1,546  |
| 13    | 1,561  |
| 14    | 1,561  |
| 15    | LEASED |





#### **AMENITIES MAP**





## **AERIAL MAP**





DAVID AYNES Managing Broker 678-665-3283 Dave@AtlantaLeasing.com DREW McDUFFIE Associate Broker 678-378-5876 Drew@AtlantaLeasing.com