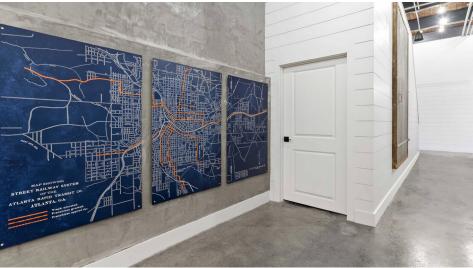

- Direct suite access
- Beautiful finishes
- High ceilings
- Large shared courtyard

#### **EXECUTIVE SUMMARY**

Lineside is nestled in Atlanta's Upper Westside neighborhood, just west of I-75 between West Midtown and Buckhead. Initially developed as an industrial hub in the early 19th century, the Upper Westside neighborhood has experienced exponential growth as a vibrant office, retail, dining, and entertainment destination. With significant infrastructure improvement on the horizon and a constantly growing roster of amenities including Topgolf, the BeltLine, Silver Comet Trail, and the Westside Reservoir Park, the Upper Westside is a flourishing neighborhood, ideal for the best and brightest companies and employees looking for a new home.

## **INTERIOR**











## **INTERIOR**











## **EXTERIOR**











#### **SITE PLAN**

| SUITE | SQ FT  |
|-------|--------|
| 1     | LEASED |
| 2     | 1,666  |
| 3     | LEASED |
| 4U    | LEASED |
| 5     | LEASED |
| 6     | LEASED |
| 7     | LEASED |
| 8     | LEASED |
| 9     | LEASED |
| 10    | LEASED |
| 11    | LEASED |
| 12    | 1,546  |
| 13    | 1,561  |
| 14    | 1,561  |
| 15    | LEASED |





#### **AMENITIES MAP**





## **AERIAL MAP**





DAVID AYNES Managing Broker 678-665-3283 Dave@AtlantaLeasing.com DREW McDUFFIE Associate Broker 678-378-5876 Drew@AtlantaLeasing.com