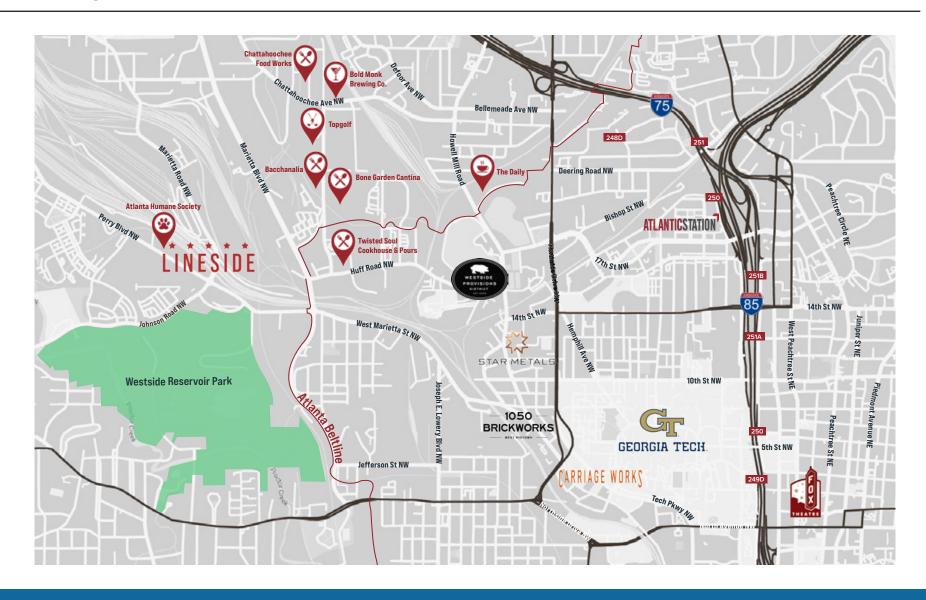

tertainment destination. With significant infrastructure improvement on the horizon and a constantly growing roster of amenities including Topgolf, the BeltLine, Silver Comet Trail, and the Westside Reservoir Park, the Upper Westside is a flourishing neighborhood, ideal for the best and brightest companies and employees looking for a new home.

## **INTERIOR**











## **INTERIOR**











## **EXTERIOR**











#### **SITE PLAN**

| SUITE | SQ FT  |
|-------|--------|
| 1     | LEASED |
| 2     | 1,666  |
| 3     | LEASED |
| 4U    | LEASED |
| 5     | LEASED |
| 6     | LEASED |
| 7     | LEASED |
| 8     | LEASED |
| 9     | LEASED |
| 10    | LEASED |
| 11    | LEASED |
| 12    | 1,546  |
| 13    | 1,561  |
| 14    | 1,561  |
| 15    | LEASED |





#### **AMENITIES MAP**





## **AERIAL MAP**





DAVID AYNES Managing Broker 678-665-3283 Dave@AtlantaLeasing.com DREW McDUFFIE Associate Broker 678-378-5876 Drew@AtlantaLeasing.com