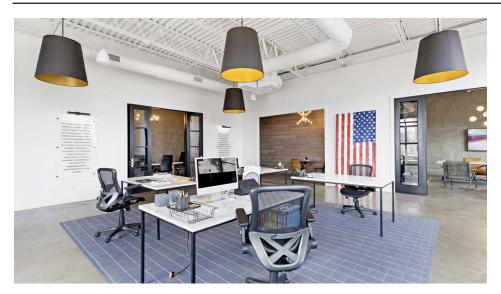

te
- > .5 Mi to Westside Park
- Direct suite access
- Beautiful finishes
- High ceilings
- Large shared courtyard

#### **EXECUTIVE SUMMARY**

Lineside is nestled in Atlanta's Upper Westside neighborhood, just west of I-75 between West Midtown and Buckhead. Initially developed as an industrial hub in the early 19th century, the Upper Westside neighborhood has experienced exponential growth as a vibrant office, retail, dining, and entertainment destination. With significant infrastructure improvement on the horizon and a constantly growing roster of amenities including Topgolf, the BeltLine, Silver Comet Trail, and the Westside Reservoir Park, the Upper Westside is a flourishing neighborhood, ideal for the best and brightest companies and employees looking for a new home.

## **INTERIOR**











## **INTERIOR**











## **EXTERIOR**











#### **SITE PLAN**

| SUITE | SQ FT  |
|-------|--------|
| 1     | LEASED |
| 2     | 1,666  |
| 3     | LEASED |
| 4U    | LEASED |
| 5     | LEASED |
| 6     | LEASED |
| 7     | LEASED |
| 8     | LEASED |
| 9     | LEASED |
| 10    | LEASED |
| 11    | LEASED |
| 12    | 1,546  |
| 13    | 1,561  |
| 14    | 1,561  |
| 15    | LEASED |





#### **AMENITIES MAP**





## **AERIAL MAP**





DAVID AYNES Managing Broker 678-665-3283 Dave@AtlantaLeasing.com DREW McDUFFIE Associate Broker 678-378-5876 Drew@AtlantaLeasing.com