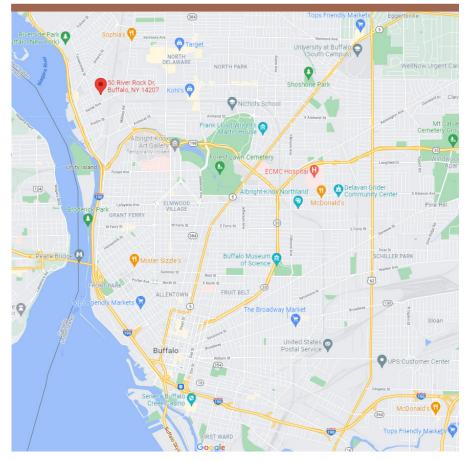

## 1 Acre Property Light Industrial

50 RIVER ROCK DRIVE, BUFFALO NY

# **Property Location Highlights**

LOCATED WITHIN IMMEDIATE PROXIMITY TO THE I-190 ENTRANCE ON HERTEL AVE IN NORTH BUFFALO

#### Permitted uses include:

- Industrial
- Professional office
- Warehouse distribution
- Utility Infrastructure
- Amusement facility
- Retail
- Self-Storage
- Vehicle repair

**Location Map**