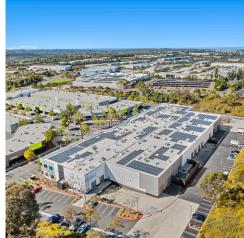

# LIONSHEAD LANDING

### **FLOOR PLAN**

### BLDG. 1491 // SUITE 136

- 49,384 RSF
- Lease Rate: Negotiable + Est. NNN\*
- Climate Controlled Assembly/Manufacturing Area
- Heavy Power: 3,200 Amps // 277/480V Available
- Potential for Fenced/Secured Parking
- 8 Grade Level Doors
- · 2 Dock High Doors with Dock Well
- 25′-27′ Clear Height