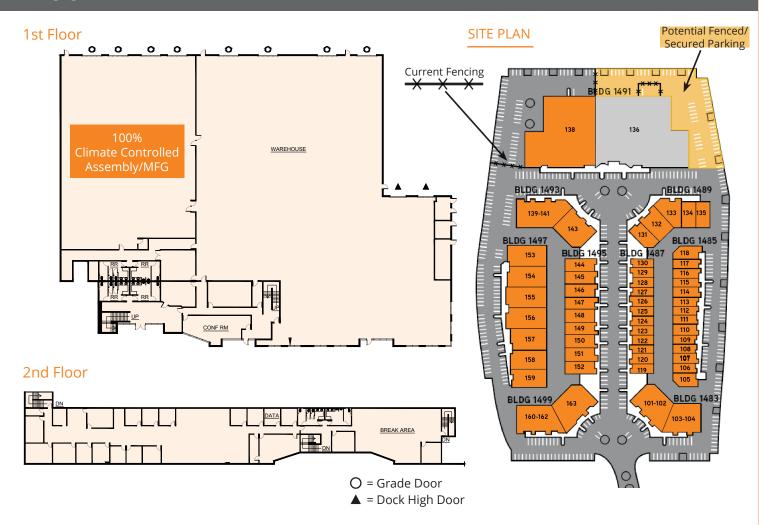

### **FLOOR PLAN**

### BLDG. 1491 // SUITE 136

- 49,384 RSF
- Lease Rate: Negotiable + Est. NNN\*
- Climate Controlled Assembly/Manufacturing Area
- Heavy Power: 3,200 Amps // 277/480V Available
- Potential for Fenced/Secured Parking
- 8 Grade Level Doors
- · 2 Dock High Doors with Dock Well
- 25′-27′ Clear Height