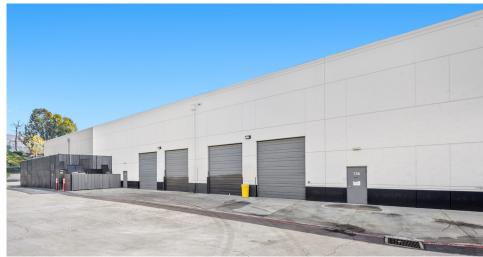

### PROPERTY FEATURES

# 1491 POINSETTIA AVE, SUITE 136

- » 8 Grade Level Doors and 2 Dock High Doors
- » Heavy Power: 3,200 Amps // 277/480V Available
- » Warehouse: ~25'-27' Clear Height, 14' Grade Level Doors
- » 2+ Space Position Dock Well
- » Power Distribution Throughtout Warehouse
- » Climate Controlled Assembly Area
- » Potential for Fenced/Secured Parking
- » Prominent Building Identity with Ample Window Line
- » Numerous Nearby Amenities Including Bressi Ranch Towne Center
- » Strategically Located On The Border Of Vista and Carlsbad
- » Natural Gas Potentially Available