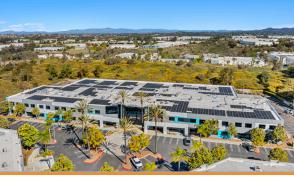

### PROPERTY FEATURES

# 1491 POINSETTIA AVE, SUITE 136

- » 8 Grade Level Doors and 2 Dock High Doors
- » Heavy Power: 3,200 Amps // 277/480V Available
- » Warehouse: ~25'-27' Clear Height, 14' Grade Level Doors
- » 2+ Space Position Dock Well
- » Power Distribution Throughtout Warehouse
- » Climate Controlled Assembly Area
- » Potential for Fenced/Secured Parking
- » Prominent Building Identity with Ample Window Line
- » Numerous Nearby Amenities Including Bressi Ranch Towne Center
- » Strategically Located On The Border Of Vista and Carlsbad
- » Natural Gas Potentially Available

# LIONSHEAD LANDING