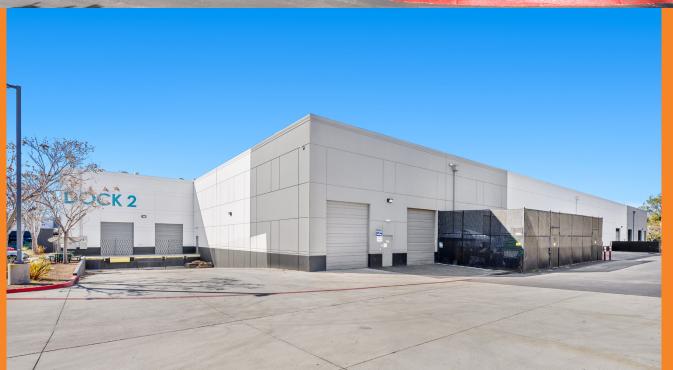

# 1491 POINSETTIA AVE, SUITE 136

- » 8 Grade Level Doors and 2 Dock High Doors
- » Heavy Power: 3,200 Amps // 277/480V Available
- » Warehouse: ~25'-27' Clear Height, 14' Grade Level Doors
- » 2+ Space Position Dock Well
- » Power Distribution Throughtout Warehouse
- » Climate Controlled Assembly Area
- » Potential for Fenced/Secured Parking
- » Prominent Building Identity with Ample Window Line
- » Numerous Nearby Amenities Including Bressi Ranch Towne Center
- » Strategically Located On The Border Of Vista and Carlsbad
- » Natural Gas Potentially Available

### BLDG. 1491 // SUITE 136

- 49,384 RSF
- Lease Rate: Negotiable + Est. NNN\*
- Climate Controlled Assembly/Manufacturing Area
- Heavy Power: 3,200 Amps // 277/480V Available
- Potential for Fenced/Secured Parking
- 8 Grade Level Doors
- · 2 Dock High Doors with Dock Well
- 25′-27′ Clear Height