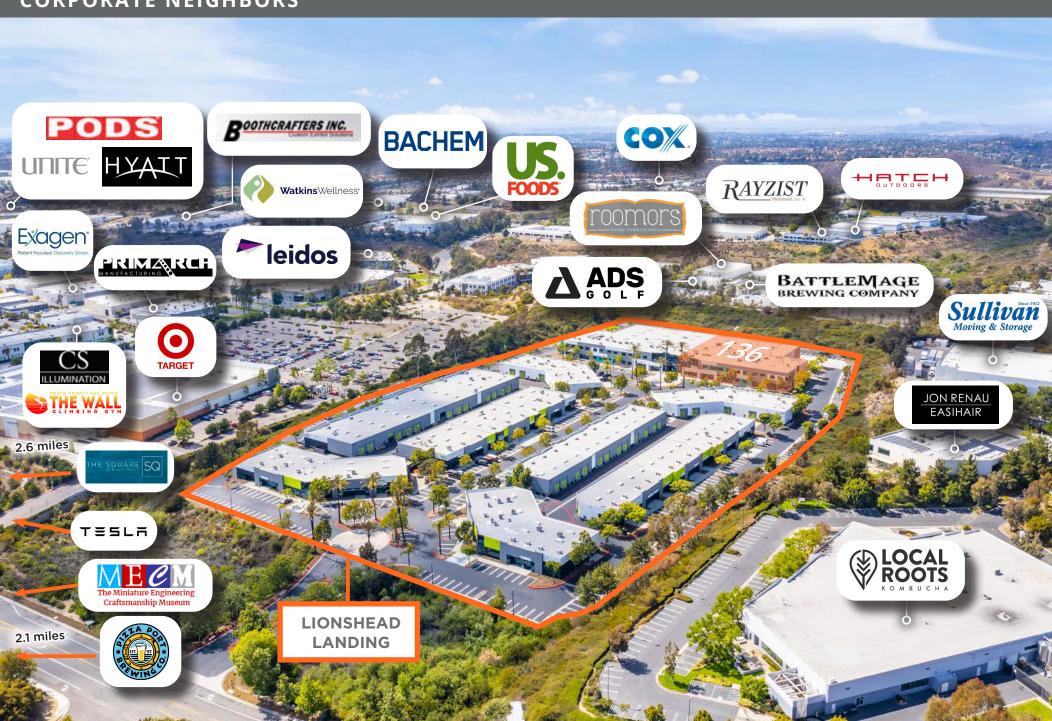

PLAN**



### BLDG. 1491 // SUITE 136

- 49,384 RSF
- Lease Rate: Negotiable + Est. NNN\*
- Climate Controlled Assembly/Manufacturing Area
- Heavy Power: 3,200 Amps // 277/480V Available
- Potential for Fenced/Secured Parking
- 8 Grade Level Doors
- · 2 Dock High Doors with Dock Well
- 25′-27′ Clear Height



#### FOR MORE INFORMATION:

Conor Boyle +1 760 458 5739 conor.boyle@cushwake.com

Joe Crotty +1 760 473 1811 joe.crotty@cushwake.com Lic. No. 01369821

Tyler Stemley +1 760 908 4270 tyler.stemley@cushwake.com Lic. No. 02003867

Carson Odabashian +1 760 431 3836 carson.odabashian@cushwake.com Lic. No. 02207230

Cushman & Wakefield 12830 El Camino Real, Suite 100 San Diego, CA 92130 | USA cushmanwakefield.com





\*Est. NNN: \$0.52/SF

# LIONSHEAD LANDING

### **CORPORATE NEIGHBORS**



# LIONSHEAD LANDING











Conor Boyle +1 760 458 5739 conor.boyle@cushwake.com Lic. No. 01813305

Joe Crotty +1 760 473 1811 joe.crotty@cushwake.com Lic. No. 01369821

Tyler Stemley +1 760 908 4270 tyler.stemley@cushwake.com Lic. No. 02003867

Carson Odabashian +1 760 431 3836 carson.odabashian@cushwake.com Lic. No. 02207230

Cushman & Wakefield 12830 El Camino Real, Suite 100 San Diego, CA 92130 | USA cushmanwakefield.com





©2025 Cushman & Wakefield. All rights reserved. The material in this presentation has been prepared solely for information purposes, and is strictly confidential. Any disclosure, use, copying or circulation of this presentation (or the information contained within it) is strictly prohibited, unless you have obtained Cushman & Wakefield's prior written consent