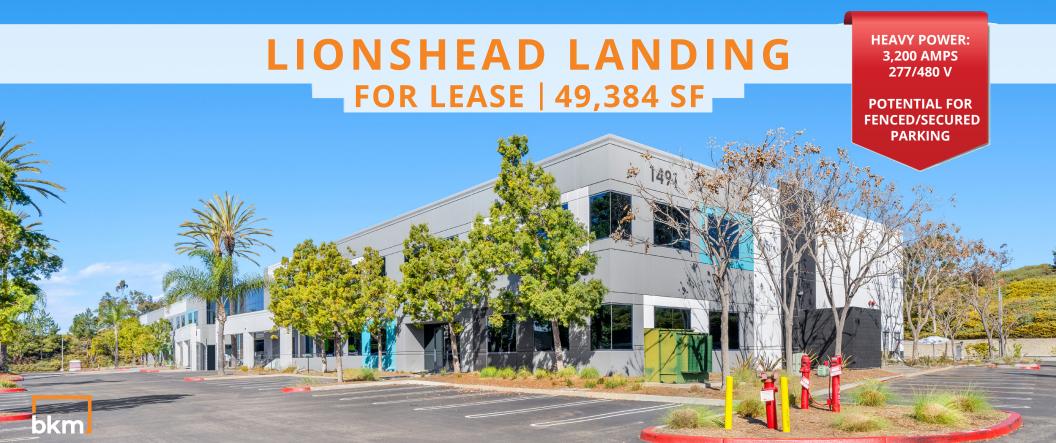

# LIONSHEAD LANDING

# 1491 POINSETTIA AVE, SUITE 136

- » 8 Grade Level Doors and 2 Dock High Doors
- » Heavy Power: 3,200 Amps // 277/480V Available
- » Warehouse: ~25'-27' Clear Height, 14' Grade Level Doors
- » 2+ Space Position Dock Well
- » Power Distribution Throughtout Warehouse
- » Climate Controlled Assembly Area
- » Potential for Fenced/Secured Parking
- » Prominent Building Identity with Ample Window Line
- » Numerous Nearby Amenities Including Bressi Ranch Towne Center
- » Strategically Located On The Border Of Vista and Carlsbad
- » Natural Gas Potentially Available

### BLDG. 1491 // SUITE 136

- 49,384 RSF
- Lease Rate: Negotiable + Est. NNN\*
- Climate Controlled Assembly/Manufacturing Area
- Heavy Power: 3,200 Amps // 277/480V Available
- Potential for Fenced/Secured Parking
- 8 Grade Level Doors
- · 2 Dock High Doors with Dock Well
- 25′-27′ Clear Height