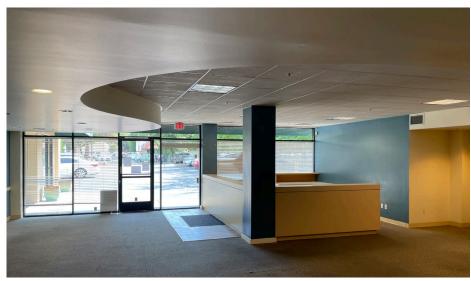

### **HIGHLIGHTS**

- 5,447 Sq Ft Medical space for lease
- 13 Fxam rooms with sinks
- Lab area
- Large reception/waiting room
- Adjacent restroom
- Potential for access to 2nd floor office space, 1,926 sq ft
- · High identity 4th Street location
- On-site property management
- · Local ownership

## **DESCRIPTION OF THE PREMISES**

The building has deep roots from the early 1900's from Santa Rosa's past. The historic Rosenberg's Department Store building was the tallest building in the city for many years. The excellent downtown location with convenient restaurants, stores and parking garages is perfect for medical users.