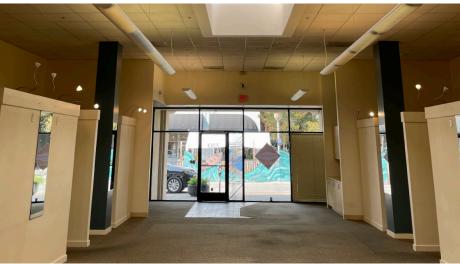

### **HIGHLIGHTS**

- 5,447 Sq Ft Medical space for lease
- 13 Fxam rooms with sinks
- Lab area
- Large reception/waiting room
- Adjacent restroom
- Potential for access to 2nd floor office space, 1,926 sq ft
- · High identity 4th Street location
- On-site property management
- · Local ownership

## **DESCRIPTION OF THE PREMISES**

The building has deep roots from the early 1900's from Santa Rosa's past. The historic Rosenberg's Department Store building was the tallest building in the city for many years. The excellent downtown location with convenient restaurants, stores and parking garages is perfect for medical users.