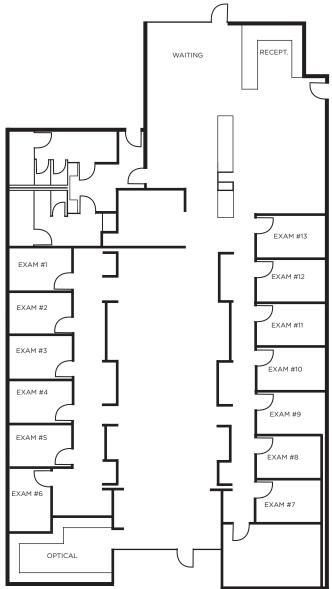

### **HIGHLIGHTS**

- 5,447 Sq Ft Medical space for lease
- 13 Fxam rooms with sinks
- Lab area
- Large reception/waiting room
- Adjacent restroom
- Potential for access to 2nd floor office space, 1,926 sq ft
- · High identity 4th Street location
- On-site property management
- · Local ownership