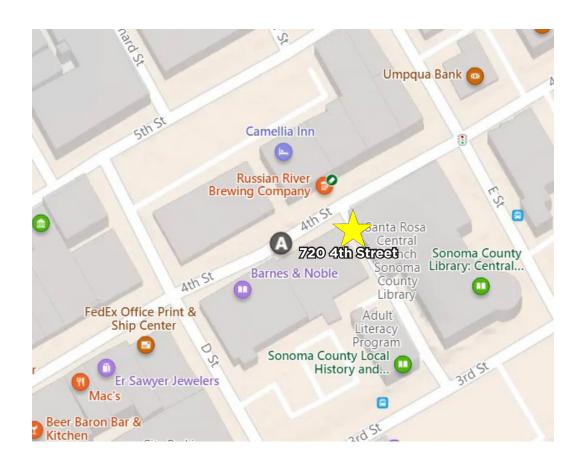

### **NEARBY AMENITIES**

Walking distance to:

- Starbucks
- Restaurants
- Banks
- Santa Rosa Mall
- Russian River Brewing Company

Premier Medical Space Downtown Santa Rosa

Premier Medical Space Downtown Santa Rosa