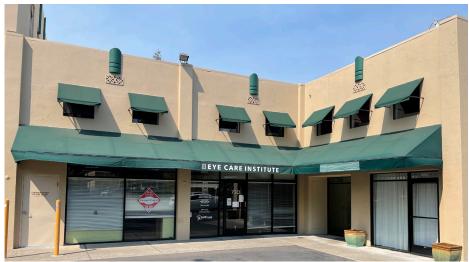

Premier Medical Space Downtown Santa Rosa

## **DESCRIPTION OF THE PREMISES**

The building has deep roots from the early 1900's from Santa Rosa's past. The historic Rosenberg's Department Store building was the tallest building in the city for many years. The excellent downtown location with convenient restaurants, stores and parking garages is perfect for medical users.