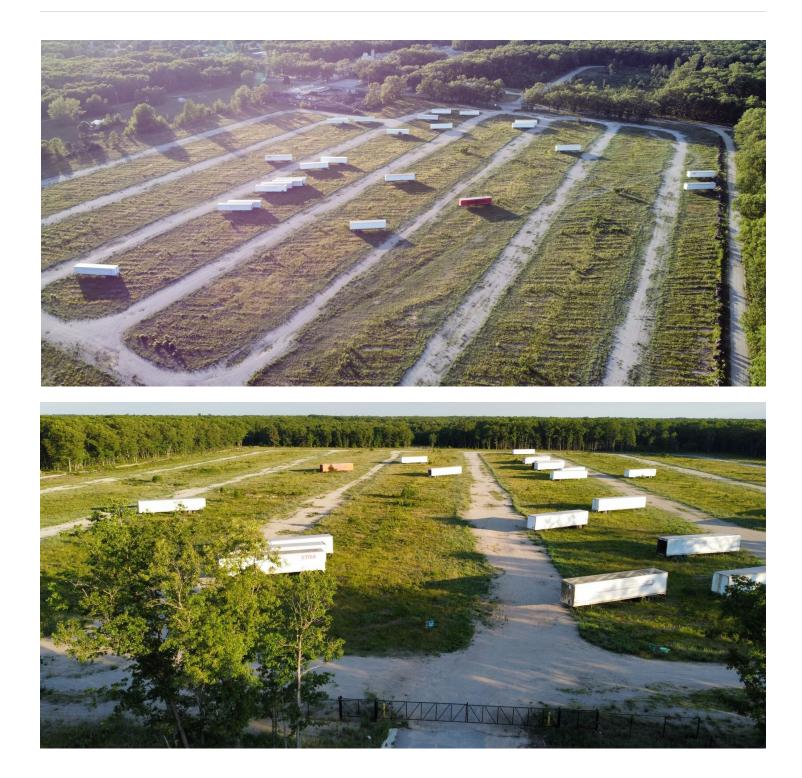

ne sand. The site does not have municipal water/sewer service meaning a well or water tower and a septic system will be required. The Seller will entertain developing a buildto-suit lease option.

#### PROPERTY HIGHLIGHTS

- 48 acres of developable industrial property.
- Site is flat and ready for site work
- Sand site 26 feet

**SALE PRICE** 



10 Baldwin

Ludington

#### Lot Size:

#### BRADLEY COMPANY R. KYLE GROOTERS JAKE BECKER

220 Lyon St. NW, Suite 400 Advisor Grand Rapids, MI 49503 616.254.0005

# Advisor

616.272.1961

951.733.3833

#### **JEREMY MCCLEMENTS**

Senior Vice President 574.876.9535 kgrooters@bradleyco.com jbecker@bradleyco.com jmcclements@bradleyco.com

\$1,956,000

48.9 Acres



(131)



# **ADDITIONAL PHOTOS**

#### 4545 EVANSTON AVE., MUSKEGON, MI 49442



LAND



R. KYLE GROOTERS Advisor 951.733.3833 kgrooters@bradleyco.com JAKE BECKER Advisor 616.272.1961 jbecker@bradleyco.com



## **MEET YOUR NEIGHBORS**

#### 4545 EVANSTON AVE., MUSKEGON, MI 49442

SALE

LAND





R. KYLE GROOTERS Advisor 951.733.3833 kgrooters@bradleyco.com JAKE BECKER Advisor 616.272.1961 jbecker@bradleyco.com



## **DRIVE TIMES**

### SALE

LAND





4545 EVANSTON AVE., MUSKEGON, MI 49442



R. KYLE GROOTERS Advisor 951.733.3833 kgrooters@bradleyco.com JAKE BECKER Advisor 616.272.1961 jbecker@bradleyco.com



# **SITE PLAN**

### 4545 EVANSTON AVE., MUSKEGON, MI 49442

SALE

LAND



R. KYLE GROOTERS Advisor 951.733.3833 kgrooters@bradleyco.com JAKE BECKER Advisor 616.272.1961 jbecker@bradleyco.com

#### 4545 EVANSTON AVE., MUSKEGON, MI 49442



N86° 56' 40" E 650.5

####