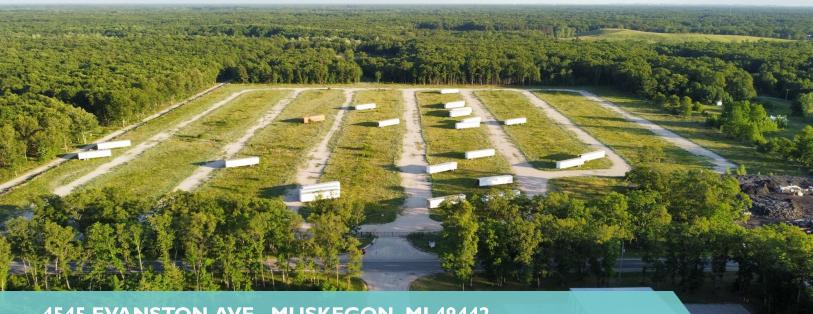

# 4545 EVANSTON AVE., MUSKEGON, MI 49442

#### **PROPERTY OVERVIEW**

This parcel is a significant development opportunity in Muskegon, Michigan, an up-and-coming MSA. 4545 Evanston comprises 48 acres of I-2 zoned property less than 4 miles East of US-31, less than 2 miles south of M-46, and just under 10 miles, by roadway, from Muskegon's Deep-Water Port. The site has 34 of its 48 acres cleared and leveled. The balance of the acreage is level but forested. As for soil makeup, well records show the top 26' of earth is sand, and the lower layer is 21 feet of water-bearing fine sand. The site does not have municipal water/sewer service meaning a well or water tower and a septic system will be required. The Seller will entertain developing a buildto-suit lease option.

#### PROPERTY HIGHLIGHTS

- 48 acres of developable industrial property.
- Site is flat and ready for site work
- Sand site 26 feet

**SALE PRICE** 

10 Baldwin

Ludington