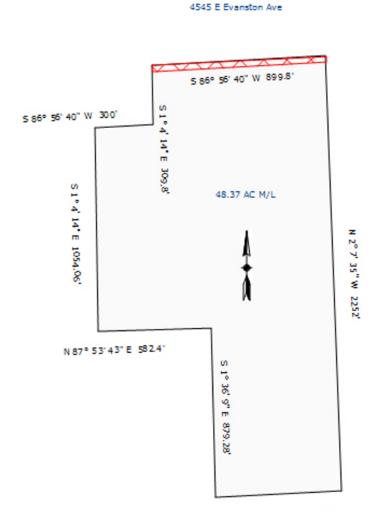

# **SITE PLAN**

### 4545 EVANSTON AVE., MUSKEGON, MI 49442

SALE

LAND

R. KYLE GROOTERS Advisor 951.733.3833 kgrooters@bradleyco.com JAKE BECKER Advisor 616.272.1961 jbecker@bradleyco.com

#### 4545 EVANSTON AVE., MUSKEGON, MI 49442

N86° 56' 40" E 650.5

#### SITE 2136902.3 sf ROW 29692.43 sf -

2107209.87 sf / 43560.0 sf = 48.37 AC M/L

LAND