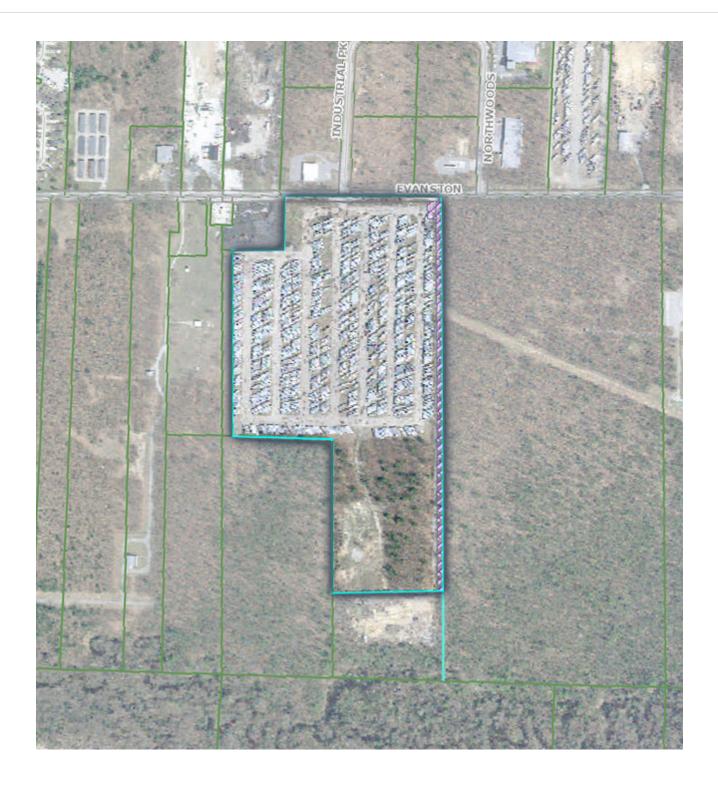

#### **PROPERTY OVERVIEW**

This parcel is a significant development opportunity in Muskegon, Michigan, an up-and-coming MSA. 4545 Evanston comprises 48 acres of I-2 zoned property less than 4 miles East of US-31, less than 2 miles south of M-46, and just under 10 miles, by roadway, from Muskegon's Deep-Water Port. The site has 34 of its 48 acres cleared and leveled. The balance of the acreage is level but forested. As for soil makeup, well records show the top 26' of earth is sand, and the lower layer is 21 feet of water-bearing fine sand. The site does not have municipal water/sewer service meaning a well or water tower and a septic system will be required. The Seller will entertain developing a buildto-suit lease option.

## **MEET YOUR NEIGHBORS**