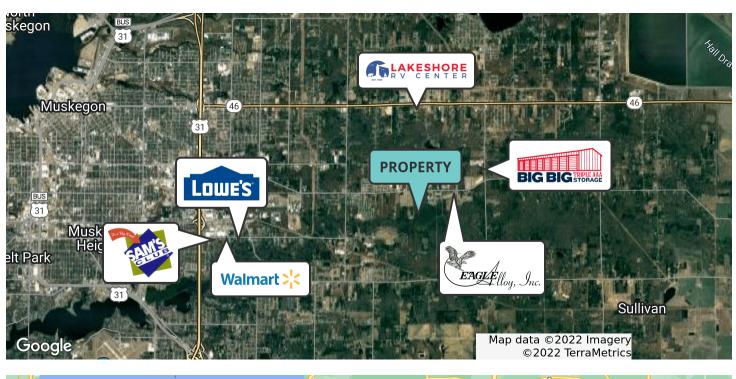

RTY HIGHLIGHTS

- 48 acres of developable industrial property.
- Site is flat and ready for site work
- Sand site 26 feet

**SALE PRICE** 



10 Baldwin

Ludington

#### Lot Size:

#### BRADLEY COMPANY R. KYLE GROOTERS JAKE BECKER

220 Lyon St. NW, Suite 400 Advisor Grand Rapids, MI 49503 616.254.0005

# Advisor

616.272.1961

951.733.3833

#### **JEREMY MCCLEMENTS**

Senior Vice President 574.876.9535 kgrooters@bradleyco.com jbecker@bradleyco.com jmcclements@bradleyco.com

\$1,956,000

48.9 Acres



(131)



# **ADDITIONAL PHOTOS**

#### 4545 EVANSTON AVE., MUSKEGON, MI 49442



LAND



R. KYLE GROOTERS Advisor 951.733.3833 kgrooters@bradleyco.com JAKE BECKER Advisor 616.272.1961 jbecker@bradleyco.com



## **MEET YOUR NEIGHBORS**

#### 4545 EVANSTON AVE., MUSKEGON, MI 49442

SALE

LAND





R. KYLE GROOTERS Advisor 951.733.3833 kgrooters@bradleyco.com JAKE BECKER Advisor 616.272.1961 jbecker@bradleyco.com



## **DRIVE TIMES**

### SALE

LAND





4545 EVANSTON AVE., MUSKEGON, MI 49442



R. KYLE GROOTERS Advisor 951.733.3833 kgrooters@bradleyco.com JAKE BECKER Advisor 616.272.1961 jbecker@bradleyco.com



# **SITE PLAN**

### 4545 EVANSTON AVE., MUSKEGON, MI 49442

SALE

LAND



R. KYLE GROOTERS Advisor 951.733.3833 kgrooters@bradleyco.com JAKE BECKER Advisor 616.272.1961 jbecker@bradleyco.com

#### 4545 EVANSTON AVE., MUSKEGON, MI 49442



N86° 56' 40" E 650.5

#### **R. KYLE GROOTERS**

Advisor 951.733.3833 kgrooters@bradleyco.com

#### JAKE BECKER Advisor 616.272.1961

jbecker@bradleyco.com

### JEREMY MCCLEMENTS

Senior Vice President 574.876.9535 jmcclements@bradley