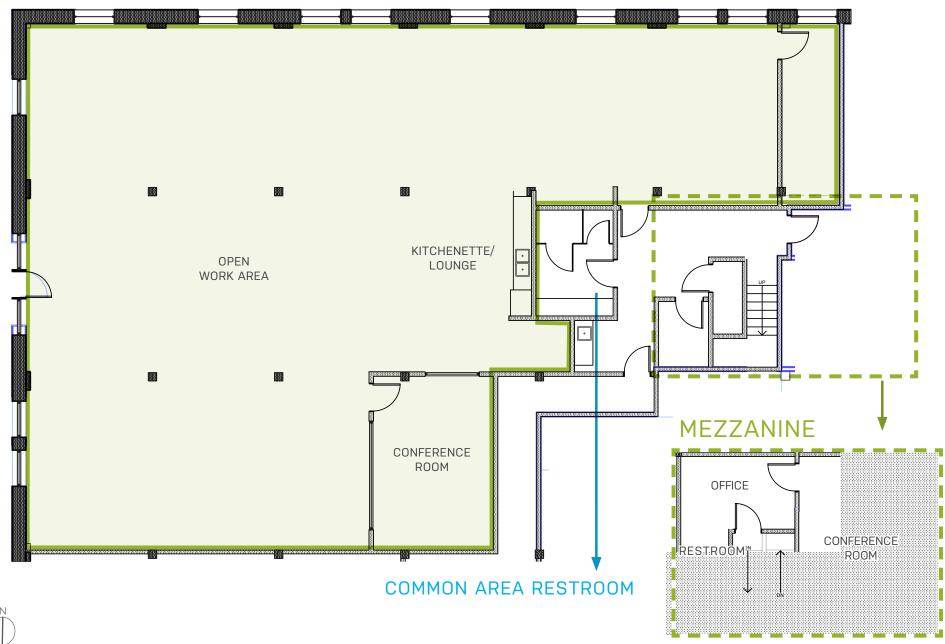

### FOR LEASE

- » Suite 100: ± 4,365 RSF Includes ± 439 RSF of mezzanine space
- » Asking rate: \$19.00/RSF, NNN

### HIGHLIGHTS

- » Excellent open floor plan offers flexible workspace configurations
- » Mezzanine offers additional office and meeting space
- » Modern kitchen and lounge area
- » Large conference room
- » High ceilings and exposed brick walls
- » Great window lines for abundant natural light throughout
- » Building signage opportunity