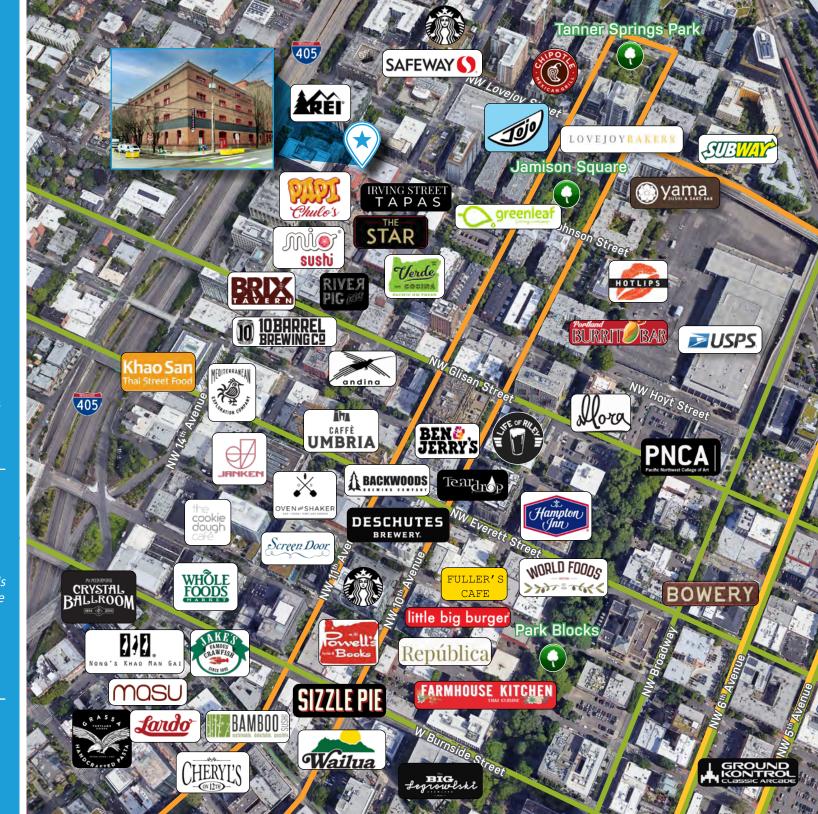

### PEARL DISTRICT LOCATION

734 NW 14<sup>th</sup> Avenue is in an excellent location in the heart of Portland's creative Pearl District.

It is situated within 3 blocks as the TriMet bus line and Portland Streetcar. The building is mere steps from Portland's premiere mix of art galleries, restaurants, boutiques and amenities. The Pearl District provides the one of the most vibrant, dynamic and energetic entertainment areas within the City of Portland. It's central location makes it very accessible for employees and clients commuting from all over the Portland area with easy access to surrounding freeways, bridges and mass transit.