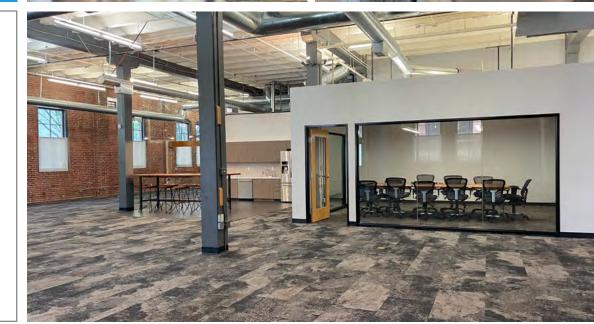

### HIGHLIGHTS

- » Excellent open floor plan offers flexible workspace configurations
- » Mezzanine offers additional office and meeting space
- » Modern kitchen and lounge area
- » Large conference room
- » High ceilings and exposed brick walls
- » Great window lines for abundant natural light throughout
- » Building signage opportunity

### **GREAT OPEN LAYOUT**

### **GROUND FLOOR**

No warranty or representation, express or implied, is made as to the accuracy of the information contained herein, and same is submitted subject to errors, omissions, change of price, rental or other conditions, withdrawal without notice, and to any special listing condition imposed by our principals.