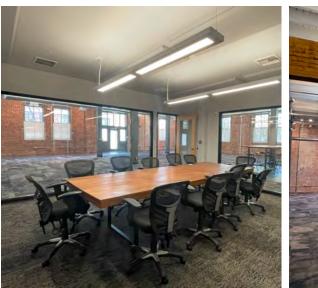

### HIGHLIGHTS

- » Excellent open floor plan offers flexible workspace configurations
- » Mezzanine offers additional office and meeting space
- » Modern kitchen and lounge area
- » Large conference room
- » High ceilings and exposed brick walls
- » Great window lines for abundant natural light throughout
- » Building signage opportunity