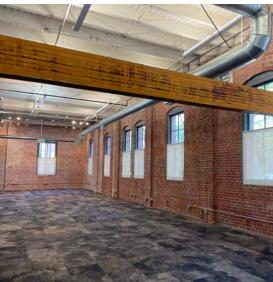

### HIGHLIGHTS

- » Excellent open floor plan offers flexible workspace configurations
- » Mezzanine offers additional office and meeting space
- » Modern kitchen and lounge area
- » Large conference room
- » High ceilings and exposed brick walls
- » Great window lines for abundant natural light throughout
- » Building signage opportunity

### **GREAT OPEN LAYOUT**