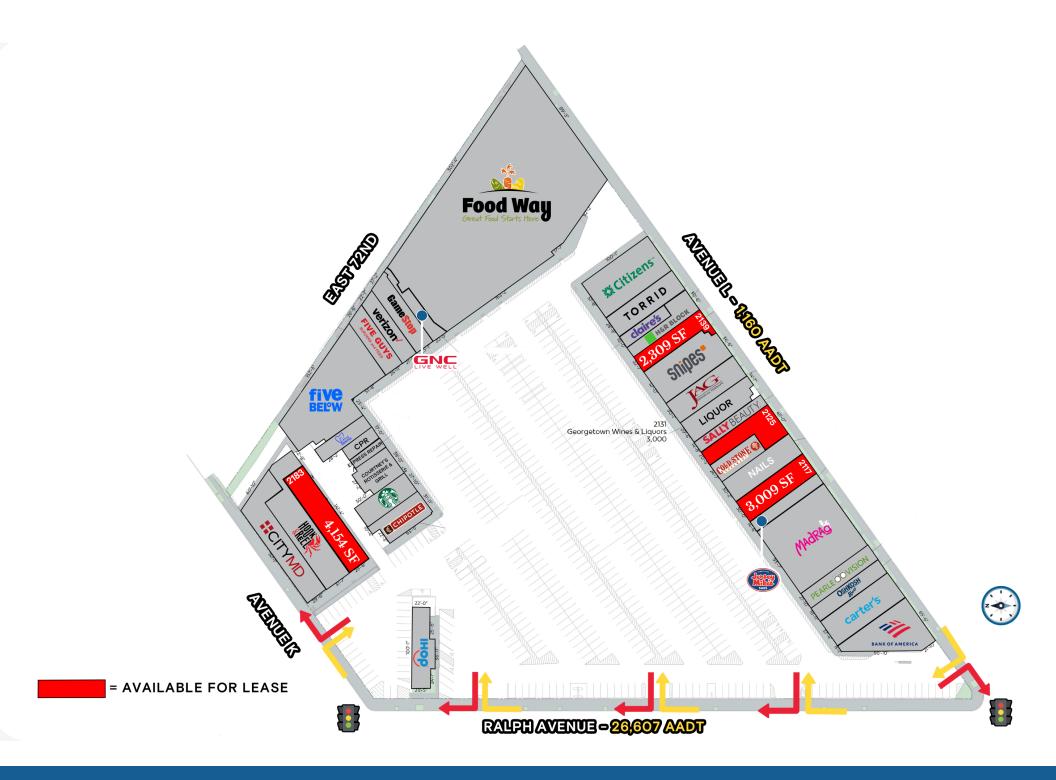

## **GEORGETOWNE SHOPPING CENTER**

2181 Ralph Avenue | Brooklyn, NY 11234

**PROPERTY OWNER** 

MULTIPLE UNITS AVAILABLE RANGING FROM 2,309 SF - 4,154 SF

**EXCLUSIVE RETAIL LEASING** 

Sean Philipps DIRECTOR

seanphilipps@katzretail.com (212) 518-1760

## **HIGHLIGHTS**

- 147,000 square foot open air shopping center
- Easily accessible by multiple entrances and two traffic lights
- · Home to 30 retailers and 575 parking spaces
- · Anchoring tenants include:

| TRAFFIC COUNTS |              |
|----------------|--------------|
| RALPH AVENUE   | 26,607 AADT  |
| AVENUE L       | 1,160 AADT   |
| BELT PARKWAY   | 151,379 AADT |