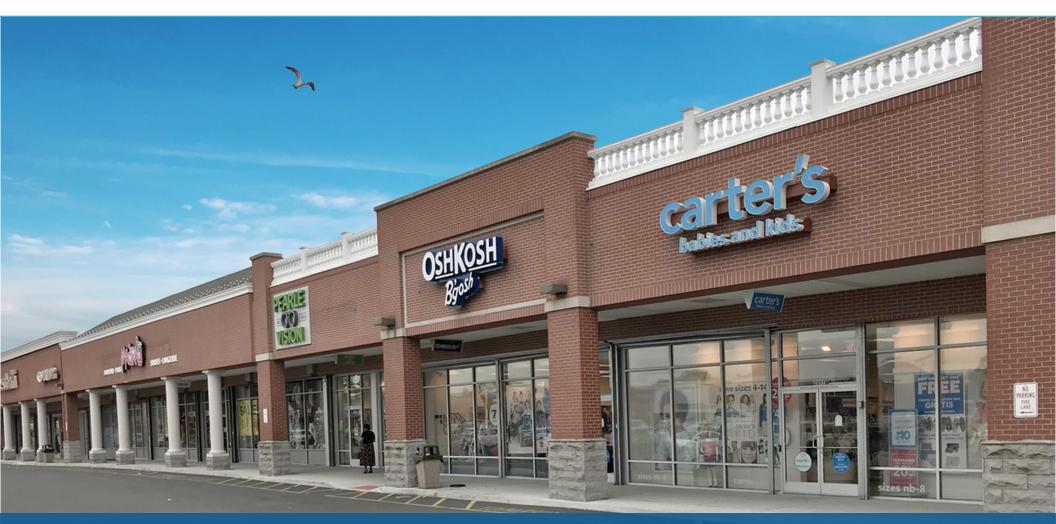

## **HIGHLIGHTS**

- 147,000 square foot open air shopping center
- Easily accessible by multiple entrances and two traffic lights
- · Home to 30 retailers and 575 parking spaces
- · Anchoring tenants include: