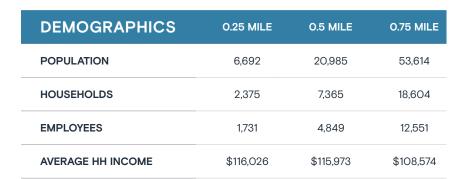

## **GEORGETOWNE SHOPPING CENTER**



2181 Ralph Avenue | Brooklyn, NY 11234

**PROPERTY OWNER** 



MULTIPLE UNITS AVAILABLE RANGING FROM 2,309 SF - 4,154 SF

**EXCLUSIVE RETAIL LEASING** 

Sean Philipps DIRECTOR

seanphilipps@katzretail.com (212) 518-1760

Michael Peguero DIRECTOR michaelpeguero@katzretail.com

(212) 518-1761

KATZ & ASSOCIATES

RETAIL REAL ESTATE ADVISORS

Daniel D. DePasquale

VICE PRESIDENT ddd@katzretail.com (212) 257-4996

Scott Sher MANAGING DIRECTOR scottsher@katzretail.com (212) 257-5060

## **Property Overview**

## **HIGHLIGHTS**

- 147,000 square foot open air shopping center
- Easily accessible by multiple entrances and two traffic lights
- · Home to 30 retailers and 575 parking spaces
- · Anchoring tenants include:

























| TRAFFIC COUNTS |              |
|----------------|--------------|
| RALPH AVENUE   | 26,607 AADT  |
| AVENUE L       | 1,160 AADT   |
| BELT PARKWAY   | 151,379 AADT |









## For More Information Please Contact Exclusive Agents

Sean Philipps
DIRECTOR
seanphilipps@katzretail.com

(212) 518-1760

Michael Peguero
DIRECTOR
michaelpeguero@katzretail.com
(212) 518-1761

Daniel D. Depasquale
VICE PRESIDENT
ddd@katzretail.com
(212) 257-4996

Scott Sher
MANAGING DIRECTOR
scottsher@katzretail.com
(212) 257-5060



katzretail.com