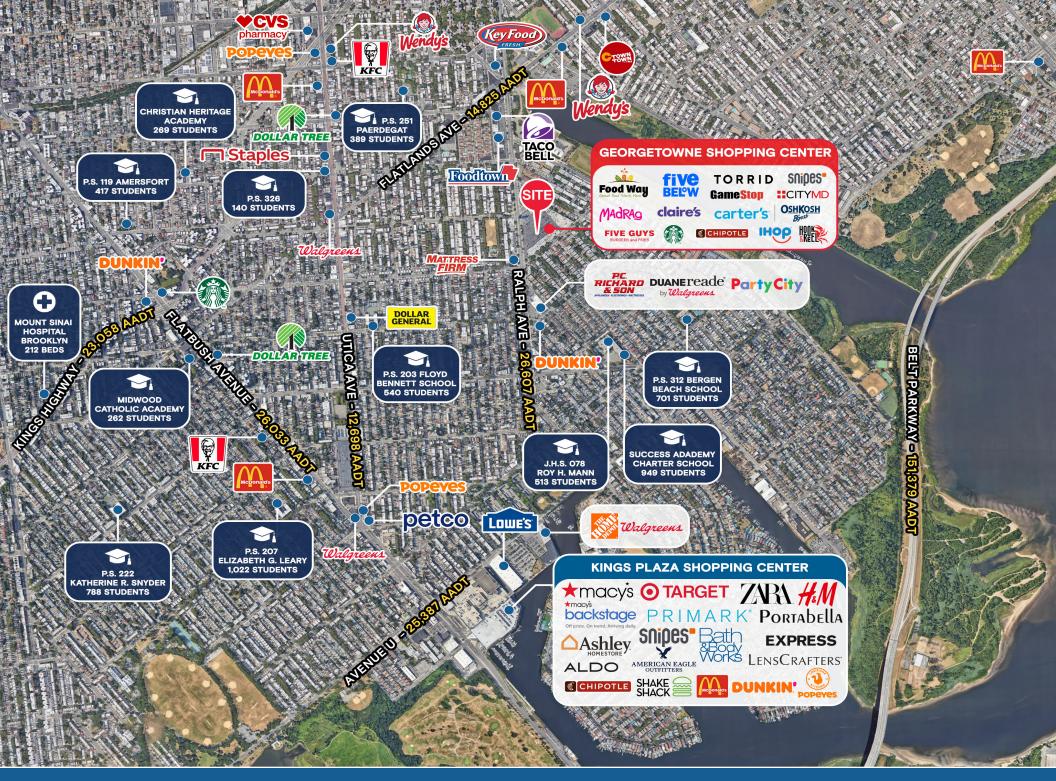

## **HIGHLIGHTS**

- 147,000 square foot open air shopping center
- Easily accessible by multiple entrances and two traffic lights
- · Home to 30 retailers and 575 parking spaces
- · Anchoring tenants include:

| TRAFFIC COUNTS |              |
|----------------|--------------|
| RALPH AVENUE   | 26,607 AADT  |
| AVENUE L       | 1,160 AADT   |
| BELT PARKWAY   | 151,379 AADT |