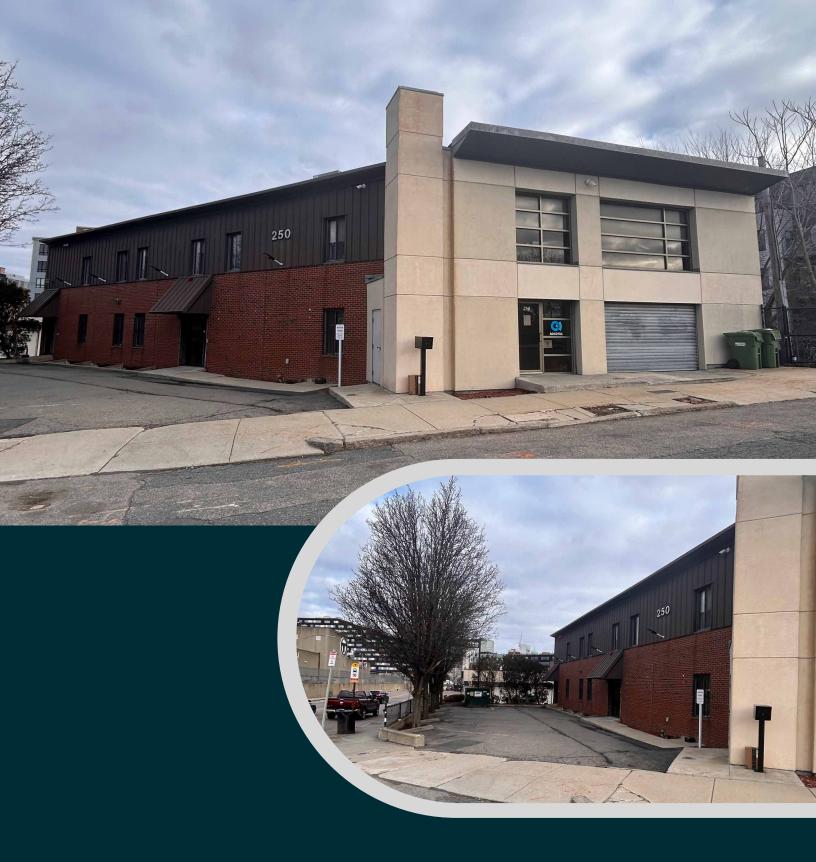

# DORCHESTER AVE

6,721 SF OFFICE SPACE AVAILABLE

Boston Realty Advisors is pleased to present ground floor office space available at 250 Dorchester Ave with FREE PARKING! Unique opportunity to have street exposure as an office tenant. This building is located 5 minutes walk from the redline and all the amazing amenities Southie's Broadway has to offer! Space features a mix of office and open space and is perfect for architects, engineers, construction or anyone seeking office space with easy access in and out to meet clients. The term will be 1-5 years and the price is a fraction of what you would pay in Cambridge or anywhere in Downtown Boston.