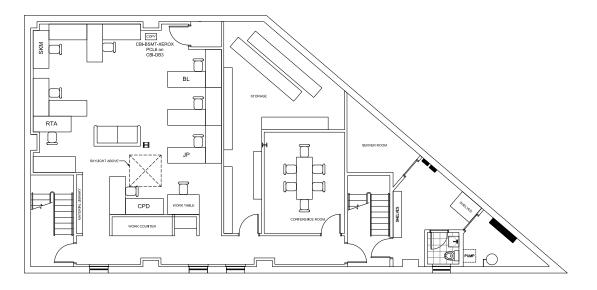

present ground floor office space available at 250 Dorchester Ave with FREE PARKING! Unique opportunity to have street exposure as an office tenant. This building is located 5 minutes walk from the redline and all the amazing amenities Southie's Broadway has to offer! Space features a mix of office and open space and is perfect for architects, engineers, construction or anyone seeking office space with easy access in and out to meet clients. The term will be 1-5 years and the price is a fraction of what you would pay in Cambridge or anywhere in Downtown Boston.

# AVAILABLE SPACE

1st Floor: 4,382 SF Garden Leve: 2,276 SF TERM

1-5 Years

RENT \$21/SF NNN

## **Space Highlights**

Floors Are Leased Separately

12-15 Parking Spaces

Signage Opportunity





### **GARDEN LEVEL:**

2,276 SF



# CREATING A R&D AND LIFE SCIENCES CORRIDOR

### 250 Dorchester Ave

**1:** 99 A Street

2: 105 W First Street

3: Summer Street

**4:** 80-110 W Broadway

**5:** 244-284 A Street

6: 15 Necco Street

7: 6 Necco Street

8: 391 Congress Street

9: 401 Congress Street

10: 40 W Third Street

11: 654 Summer Street

**12:** 69 A Street

**13:** 475-511 Dorchester Avenue

**14:** 323-345 Dorchester Avenue





**BONNY L. DOORAKIAN** 617.763.2919 bdoorakian@bradvisors.com



136 Newbury Street | Boston, MA 02116 | 617.375.7900 | BRAdvisors.com