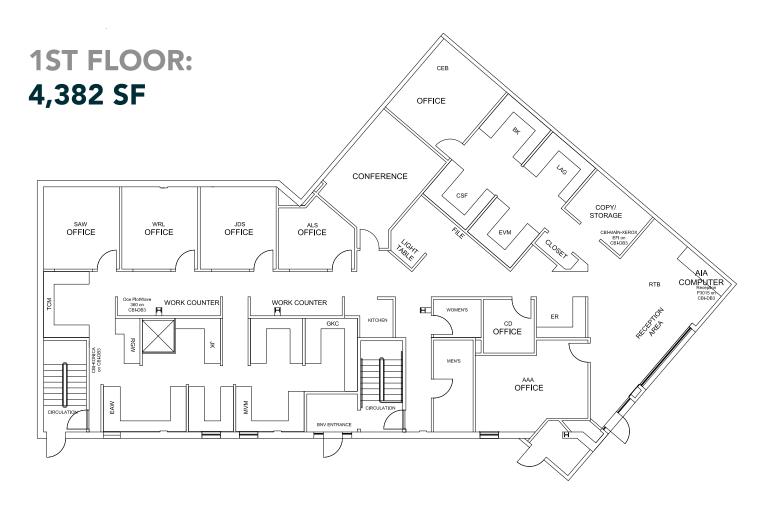

# AVAILABLE SPACE

1st Floor: 4,382 SF Garden Leve: 2,276 SF TERM

1-5 Years

RENT \$21/SF NNN