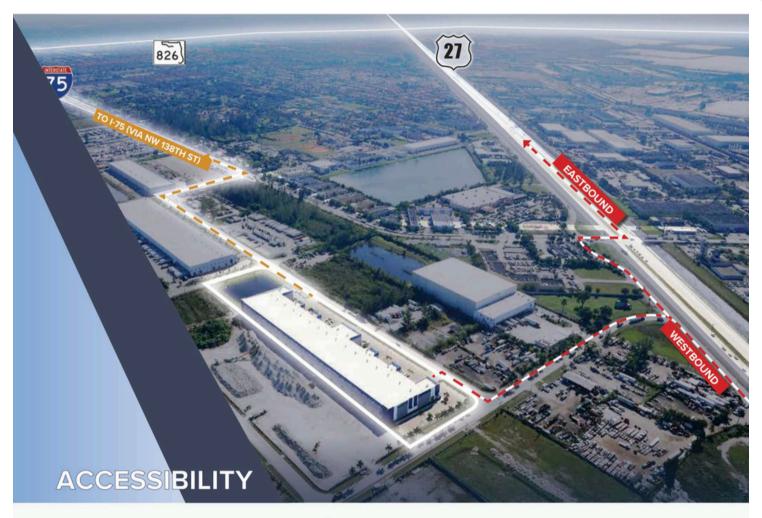

### **LOCATION DESCRIPTION**

- ► Immediate Turnpike access
- ► Future Florida Turnpike freeway overpass at NW 138th Street.
- ▶ Multiple points of ingress/egress with two access points along NW 140th Street and one along NW 112th Avenue.
- ▶ New Florida Turnpike interchange at NW 170th Street is underway with a planned 2023 completion. The interchange will immensely enhance access to the surrounding neighborhood, including the Subject.