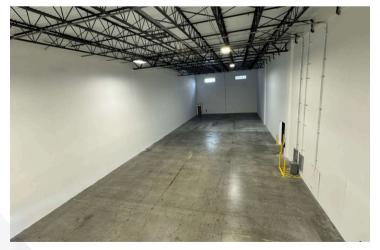

#### WAREHOUSE FEATURES

- +/- 9,368 Sq. Ft. Total Size +/- 936 Sq. Ft.
- Office +/- 8,4323 Sq. Ft. Warehouse Two
- (2) Dock High Loading Doors
- 32' Clear Ceiling Height
- 3 Phase Electrical 200 Amp / 480 Volt
- 120' truck courts
- 54' column widths ESFR sprinklers
- ESFR sprinklers