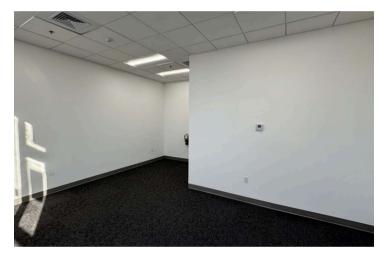

#### WAREHOUSE FEATURES

- +/- 9,368 Sq. Ft. Total Size +/- 936 Sq. Ft.
- Office +/- 8,4323 Sq. Ft. Warehouse Two
- (2) Dock High Loading Doors
- 32' Clear Ceiling Height
- 3 Phase Electrical 200 Amp / 480 Volt
- 120' truck courts
- 54' column widths ESFR sprinklers
- ESFR sprinklers