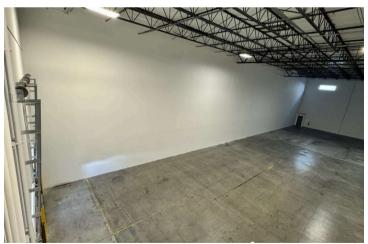

#### WAREHOUSE FEATURES

- +/- 9,368 Sq. Ft. Total Size +/- 936 Sq. Ft.
- Office +/- 8,4323 Sq. Ft. Warehouse Two
- (2) Dock High Loading Doors
- 32' Clear Ceiling Height
- 3 Phase Electrical 200 Amp / 480 Volt
- 120' truck courts
- 54' column widths ESFR sprinklers
- ESFR sprinklers