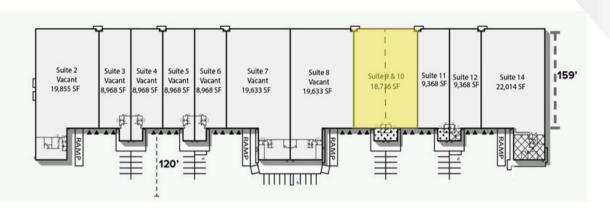

# **CROSSPOINTE COMMERCE CENTER**

14001 NW 112 AVENUE #9&10 - 18,736 SF

+/- 18,736 Available For Lease

# PARK LAYOUT