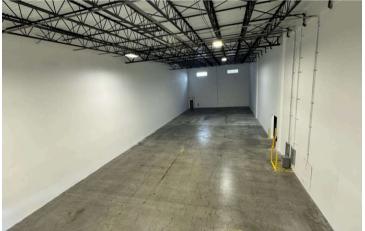

#### WAREHOUSE FEATURES

- +/- 9,368 Sq. Ft. Total Size +/- 936 Sq. Ft.
- Office +/- 8,4323 Sq. Ft. Warehouse Two
- (2) Dock High Loading Doors
- 32' Clear Ceiling Height
- 3 Phase Electrical 200 Amp / 480 Volt
- 120' truck courts
- 54' column widths ESFR sprinklers
- ESFR sprinklers