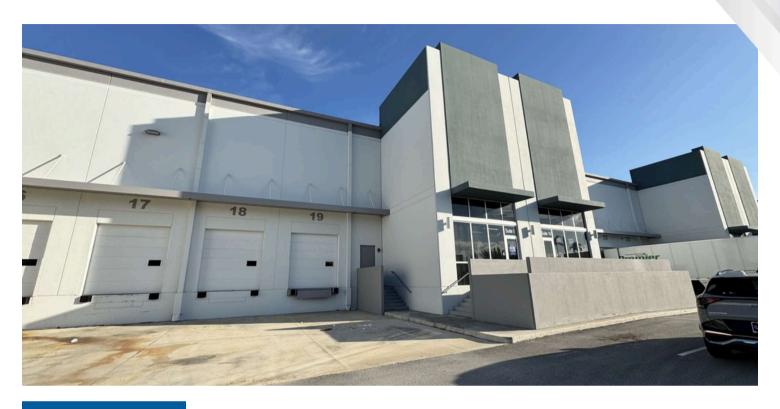

## CROSSPOINTE COMMERCE CENTER

14001 NW 112 AVENUE #10, HIALEAH GARDENS, FL 33018 +/- 9.368 Available For Lease

#### WAREHOUSE FEATURES

- +/- 9,368 Sq. Ft. Total Size +/- 936 Sq. Ft.
- Office +/- 8,4323 Sq. Ft. Warehouse Two
- (2) Dock High Loading Doors
- 32' Clear Ceiling Height
- 3 Phase Electrical 200 Amp / 480 Volt
- 120' truck courts
- 54' column widths ESFR sprinklers
- ESFR sprinklers