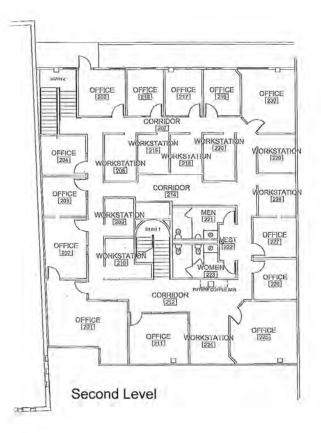

-268-4223 smclaughlin@nzimmer.com

#### 8300-8320 NIEMAN ROAD

## Highlights

Ideal for office, flex and lab space

42,460 (±) sf building

30,460 (±) sf available for occupancy (2/1/2025), space includes 6,000 (±) sf lab and production space

12,000 (±) sf under lease with ability to occupy immediately

13'5" - 17' (±) clear height

1 dock-high doors in available space (can accommodate additional)

4 drive-in doors in space under lease

162 parking spaces

3.44 acres

BP-2 (Business Park / Light Industrial Zoning)

Estimated NNN's: \$1.99/sf CAM, \$2.55/sf taxes and \$0.39/sf insurance

Lease rate \$8.50 - \$10.50/sf, NNN

Sale price \$5,732,000, \$135.00/sf



## **Property Location**



# Property Location



## Site Plan

### 8300 Nieman Road



### Floor Plan

### 8300 Nieman Road





### Floor Plan

#### 8320 Nieman Road



# Property Photos



# Property Photos



# Office/Flex Building For Sale or Lease

8300-8320 NIEMAN ROAD, LENEXA, KANSAS

Michael L. VanBuskirk, SIOR, CCIM, CRE Vice Chairman, Principal t 816-512-1010 mvanbuskirk@nzimmer.com

#### **Tommy Gentry**

Director t 816-268-4249 tgentry@nzimmer.com Seamus M. McLaughlin Director

t 816-268-4223 smclaughlin@nzimmer.com

1220 Washington Street Suite 300 Kansas City, MO 64105

nmrkzimmer.com



express or implied, is made with respect to such information. Terms of sale or lease and availability are subject to change or withdrawal without notice.