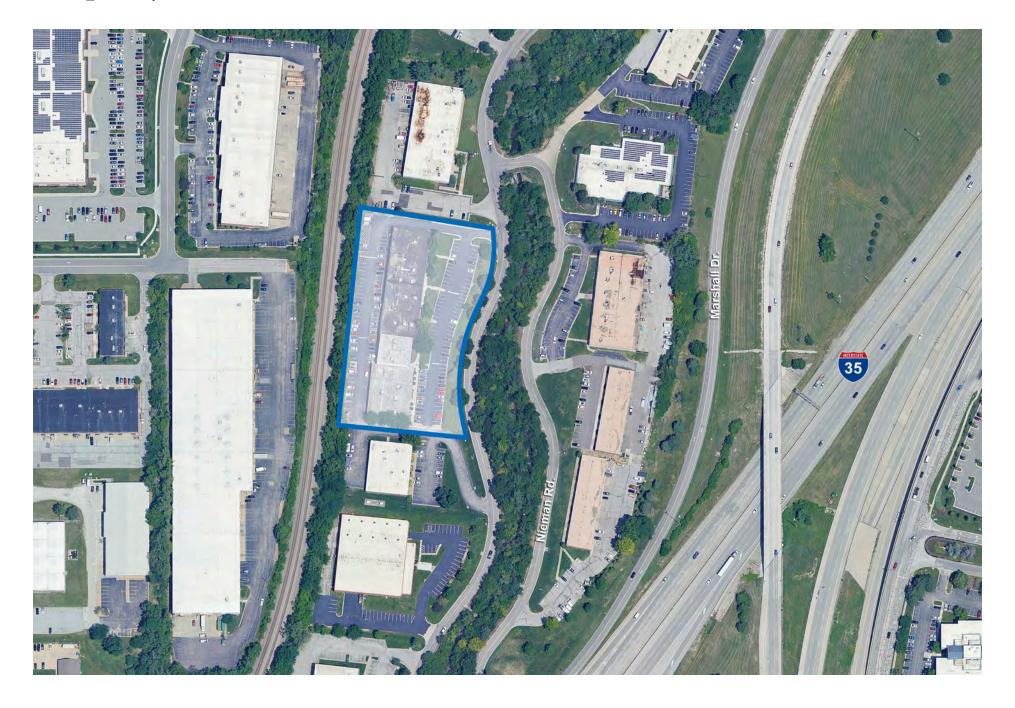

or t 816-268-4249 tgentry@nzimmer.com

#### Seamus M. McLaughlin

Director t 816-268-4223 smclaughlin@nzimmer.com

#### 8300-8320 NIEMAN ROAD

## Highlights

Ideal for office, flex and lab space

42,460 (±) sf building

30,460 (±) sf available for occupancy (2/1/2025), space includes 6,000 (±) sf lab and production space

12,000 (±) sf under lease with ability to occupy immediately

13'5" - 17' (±) clear height

1 dock-high doors in available space (can accommodate additional)

4 drive-in doors in space under lease

162 parking spaces

3.44 acres

BP-2 (Business Park / Light Industrial Zoning)

Estimated NNN's: \$1.99/sf CAM, \$2.55/sf taxes and \$0.39/sf insurance

Lease rate \$8.50 - \$10.50/sf, NNN

Sale price \$5,732,000, \$135.00/sf



## **Property Location**



# Property Location



## Site Plan

### 8300 Nieman Road



### Floor Plan

### 8300 Nieman Road





### Floor Plan

#### 8320 Nieman Road



# Property Photos



# Property Photos



# Office/Flex Building For Sale or Lease

8300-8320 NIEMAN ROAD, LENEXA, KANSAS

Michael L. VanBuskirk, SIOR, CCIM, CRE Vice Chairman, Principal t 816-512-1010 mvanbuskirk@nzimmer.com

#### **Tommy Gentry**

Director t 816-268-4249 tgentry@nzimmer.com Seamus M. McLaughlin Director

t 816-268-4223 smclaughlin@nzimmer.com

1220 Washington Street Suite 300 Kansas City, MO 64105

nmrkzimmer.com



express or implied, is made with respect to such information. Terms of sale or lease and availability are subject to change or withdrawal without notice.