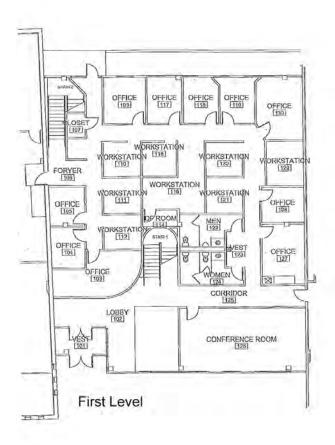

16-268-4223 smclaughlin@nzimmer.com

#### 8300-8320 NIEMAN ROAD

## Highlights

Ideal for office, flex and lab space

42,460 (±) sf building

30,460 (±) sf available for occupancy (2/1/2025), space includes 6,000 (±) sf lab and production space

12,000 (±) sf under lease with ability to occupy immediately

13'5" - 17' (±) clear height

1 dock-high doors in available space (can accommodate additional)

4 drive-in doors in space under lease

162 parking spaces

3.44 acres

BP-2 (Business Park / Light Industrial Zoning)

Estimated NNN's: \$1.99/sf CAM, \$2.55/sf taxes and \$0.39/sf insurance

Lease rate \$8.50 - \$10.50/sf, NNN

Sale price \$5,732,000, \$135.00/sf



## **Property Location**



# Property Location



## Site Plan

### 8300 Nieman Road



### Floor Plan

### 8300 Nieman Road





### Floor Plan

#### 8320 Nieman Road



# Property Photos



# Property Photos



# Office/Flex Building For Sale or Lease

8300-8320 NIEMAN ROAD, LENEXA, KANSAS

Michael L. VanBuskirk, SIOR, CCIM, CRE Vice Chairman, Principal t 816-512-1010 mvanbuskirk@nzimmer.com

#### **Tommy Gentry**

Director t 816-268-4249 tgentry@nzimmer.com Seamus M. McLaughlin Director

t 816-268-4223 smclaughlin@nzimmer.com

1220 Washington Street Suite 300 Kansas City, MO 64105

nmrkzimmer.com



express or implied, is made with respect to such information. Terms of sale or lease and availability are subject to change or withdrawal without notice.