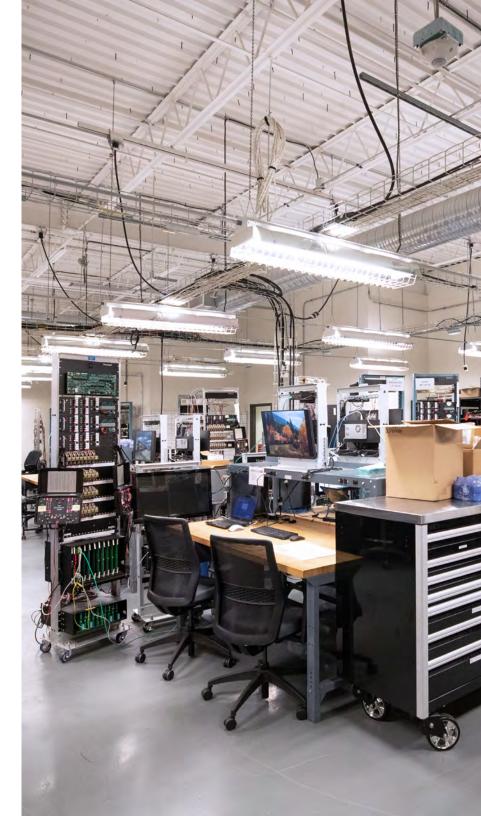

nbuskirk@nzimmer.com

#### **Tommy Gentry**

Director t 816-268-4249 tgentry@nzimmer.com

#### Seamus M. McLaughlin

Director t 816-268-4223 smclaughlin@nzimmer.com

#### 8300-8320 NIEMAN ROAD

## Highlights

Ideal for office, flex and lab space

42,460 (±) sf building

30,460 (±) sf available for occupancy (2/1/2025), space includes 6,000 (±) sf lab and production space

12,000 (±) sf under lease with ability to occupy immediately

13'5" - 17' (±) clear height

1 dock-high doors in available space (can accommodate additional)

4 drive-in doors in space under lease

162 parking spaces

3.44 acres

BP-2 (Business Park / Light Industrial Zoning)

Estimated NNN's: \$1.99/sf CAM, \$2.55/sf taxes and \$0.39/sf insurance

Lease rate \$8.50 - \$10.50/sf, NNN

Sale price \$5,732,000, \$135.00/sf



## **Property Location**



# Property Location



## Site Plan

### 8300 Nieman Road



### Floor Plan

### 8300 Nieman Road





### Floor Plan

#### 8320 Nieman Road



# Property Photos



# Property Photos



# Office/Flex Building For Sale or Lease

8300-8320 NIEMAN ROAD, LENEXA, KANSAS

Michael L. VanBuskirk, SIOR, CCIM, CRE Vice Chairman, Principal t 816-512-1010 mvanbuskirk@nzimmer.com

#### **Tommy Gentry**

Director t 816-268-4249 tgentry@nzimmer.com Seamus M. McLaughlin Director

t 816-268-4223 smclaughlin@nzimmer.com

1220 Washington Street Suite 300 Kansas City, MO 64105

nmrkzimmer.com



express or implied, is made with respect to such information. Terms of sale or lease and availability are subject to change or withdrawal without notice.