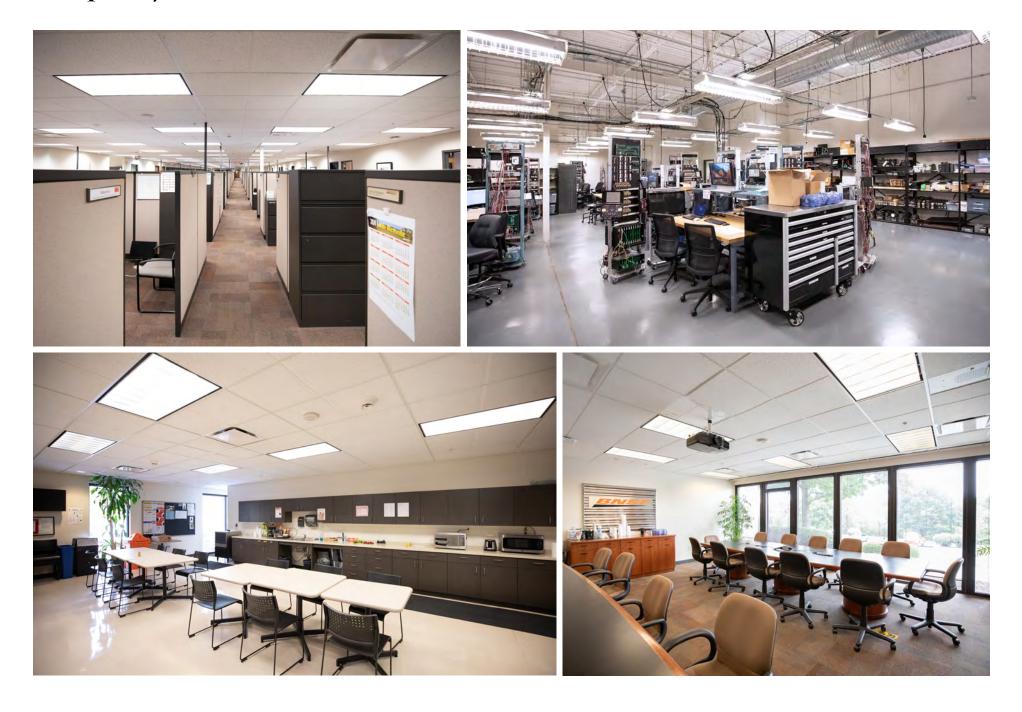

for office, flex and lab space

42,460 (±) sf building

30,460 (±) sf available for occupancy (2/1/2025), space includes 6,000 (±) sf lab and production space

12,000 (±) sf under lease with ability to occupy immediately

13'5" - 17' (±) clear height

1 dock-high doors in available space (can accommodate additional)

4 drive-in doors in space under lease

162 parking spaces

3.44 acres

BP-2 (Business Park / Light Industrial Zoning)

Estimated NNN's: \$1.99/sf CAM, \$2.55/sf taxes and \$0.39/sf insurance

Lease rate \$8.50 - \$10.50/sf, NNN

Sale price \$5,732,000, \$135.00/sf



## **Property Location**



# Property Location



## Site Plan

### 8300 Nieman Road



### Floor Plan

### 8300 Nieman Road





### Floor Plan

#### 8320 Nieman Road



# Property Photos



# Property Photos



# Office/Flex Building For Sale or Lease

8300-8320 NIEMAN ROAD, LENEXA, KANSAS

Michael L. VanBuskirk, SIOR, CCIM, CRE Vice Chairman, Principal t 816-512-1010 mvanbuskirk@nzimmer.com

#### **Tommy Gentry**

Director t 816-268-4249 tgentry@nzimmer.com Seamus M. McLaughlin Director

t 816-268-4223 smclaughlin@nzimmer.com

1220 Washington Street Suite 300 Kansas City, MO 64105

nmrkzimmer.com



express or implied, is made with respect to such information. Terms of sale or lease and availability are subject to change or withdrawal without notice.