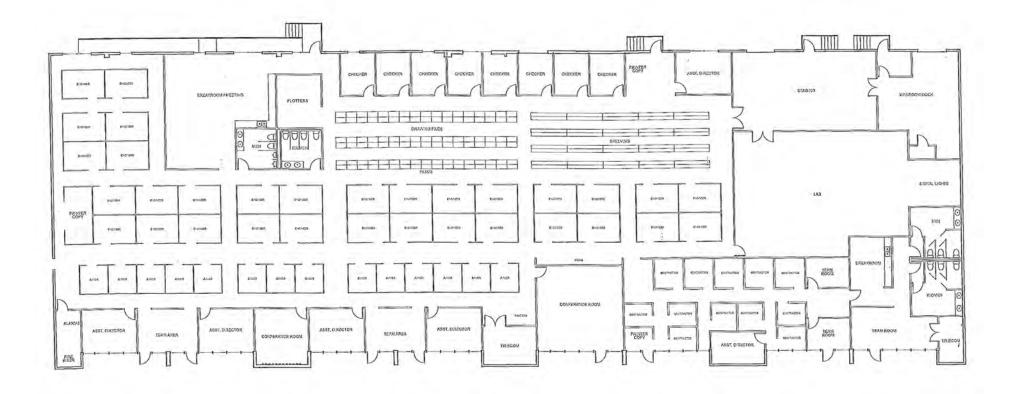

#### Seamus M. McLaughlin

Director t 816-268-4223 smclaughlin@nzimmer.com

#### 8300-8320 NIEMAN ROAD

## Highlights

Ideal for office, flex and lab space

42,460 (±) sf building

30,460 (±) sf available for occupancy (2/1/2025), space includes 6,000 (±) sf lab and production space

12,000 (±) sf under lease with ability to occupy immediately

13'5" - 17' (±) clear height

1 dock-high doors in available space (can accommodate additional)

4 drive-in doors in space under lease

162 parking spaces

3.44 acres

BP-2 (Business Park / Light Industrial Zoning)

Estimated NNN's: \$1.99/sf CAM, \$2.55/sf taxes and \$0.39/sf insurance

Lease rate \$8.50 - \$10.50/sf, NNN

Sale price \$5,732,000, \$135.00/sf



## **Property Location**



# Property Location



## Site Plan

### 8300 Nieman Road



### Floor Plan

### 8300 Nieman Road





### Floor Plan

#### 8320 Nieman Road



# Property Photos



# Property Photos



# Office/Flex Building For Sale or Lease

8300-8320 NIEMAN ROAD, LENEXA, KANSAS

Michael L. VanBuskirk, SIOR, CCIM, CRE Vice Chairman, Principal t 816-512-1010 mvanbuskirk@nzimmer.com

#### **Tommy Gentry**

Director t 816-268-4249 tgentry@nzimmer.com Seamus M. McLaughlin Director

t 816-268-4223 smclaughlin@nzimmer.com

1220 Washington Street Suite 300 Kansas City, MO 64105

nmrkzimmer.com



express or implied, is made with respect to such information. Terms of sale or lease and availability are subject to change or withdrawal without notice.