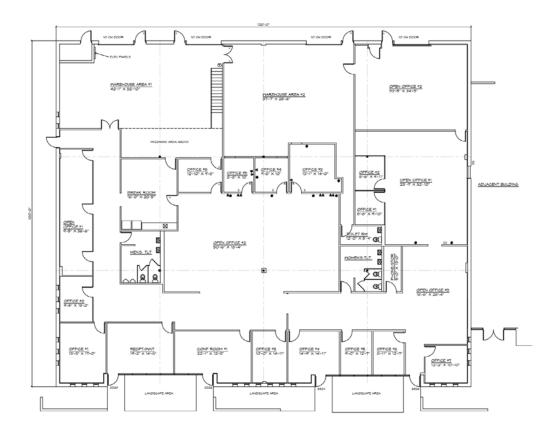

300-8320 NIEMAN ROAD

## Highlights

Ideal for office, flex and lab space

42,460 (±) sf building

30,460 (±) sf available for occupancy (2/1/2025), space includes 6,000 (±) sf lab and production space

12,000 (±) sf under lease with ability to occupy immediately

13'5" - 17' (±) clear height

1 dock-high doors in available space (can accommodate additional)

4 drive-in doors in space under lease

162 parking spaces

3.44 acres

BP-2 (Business Park / Light Industrial Zoning)

Estimated NNN's: \$1.99/sf CAM, \$2.55/sf taxes and \$0.39/sf insurance

Lease rate \$8.50 - \$10.50/sf, NNN

Sale price \$5,732,000, \$135.00/sf



## **Property Location**



# Property Location



## Site Plan

### 8300 Nieman Road



### Floor Plan

### 8300 Nieman Road





### Floor Plan

#### 8320 Nieman Road



# Property Photos



# Property Photos



# Office/Flex Building For Sale or Lease

8300-8320 NIEMAN ROAD, LENEXA, KANSAS

Michael L. VanBuskirk, SIOR, CCIM, CRE Vice Chairman, Principal t 816-512-1010 mvanbuskirk@nzimmer.com

#### **Tommy Gentry**

Director t 816-268-4249 tgentry@nzimmer.com Seamus M. McLaughlin Director

t 816-268-4223 smclaughlin@nzimmer.com

1220 Washington Street Suite 300 Kansas City, MO 64105

nmrkzimmer.com



express or implied, is made with respect to such information. Terms of sale or lease and availability are subject to change or withdrawal without notice.