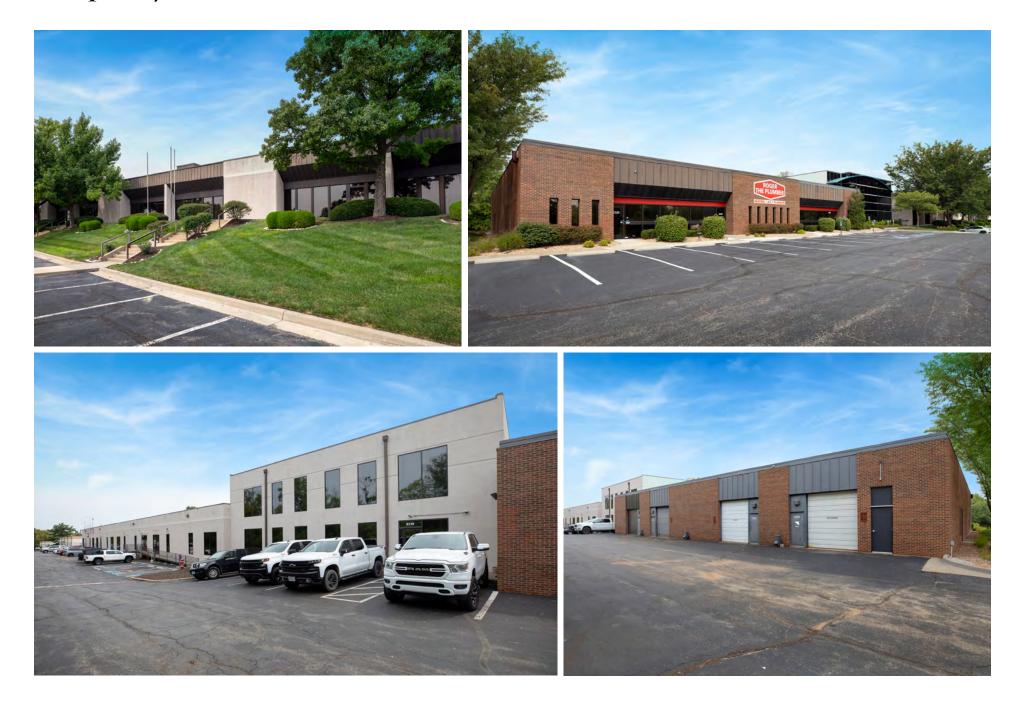

## Highlights

Ideal for office, flex and lab space

42,460 (±) sf building

30,460 (±) sf available for occupancy (2/1/2025), space includes 6,000 (±) sf lab and production space

12,000 (±) sf under lease with ability to occupy immediately

13'5" - 17' (±) clear height

1 dock-high doors in available space (can accommodate additional)

4 drive-in doors in space under lease

162 parking spaces

3.44 acres

BP-2 (Business Park / Light Industrial Zoning)

Estimated NNN's: \$1.99/sf CAM, \$2.55/sf taxes and \$0.39/sf insurance

Lease rate \$8.50 - \$10.50/sf, NNN

Sale price \$5,732,000, \$135.00/sf



## **Property Location**



# Property Location



## Site Plan

### 8300 Nieman Road



### Floor Plan

### 8300 Nieman Road





### Floor Plan

#### 8320 Nieman Road



# Property Photos



# Property Photos



# Office/Flex Building For Sale or Lease

8300-8320 NIEMAN ROAD, LENEXA, KANSAS

Michael L. VanBuskirk, SIOR, CCIM, CRE Vice Chairman, Principal t 816-512-1010 mvanbuskirk@nzimmer.com

#### **Tommy Gentry**

Director t 816-268-4249 tgentry@nzimmer.com Seamus M. McLaughlin Director

t 816-268-4223 smclaughlin@nzimmer.com

1220 Washington Street Suite 300 Kansas City, MO 64105

nmrkzimmer.com



express or implied, is made with respect to such information. Terms of sale or lease and availability are subject to change or withdrawal without notice.