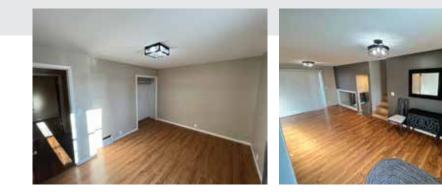

Inside, the property features a flexible layout ready for transformation. The second floor includes three rooms, with one featuring an en-suite bathroom. The main floor offers generous space that can be converted into a retail storefront, office, or service area. A split-level section provides two additional rooms perfect for meeting areas, private offices, or storage for retail inventory. The property also includes an unfinished basement and garage, offering significant storage options.