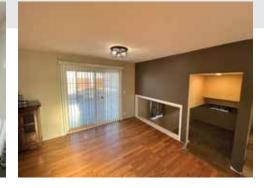

Inside, the property features a flexible layout ready for transformation. The second floor includes three rooms, with one featuring an en-suite bathroom. The main floor offers generous space that can be converted into a retail storefront, office, or service area. A split-level section provides two additional rooms perfect for meeting areas, private offices, or storage for retail inventory. The property also includes an unfinished basement and garage, offering significant storage options.