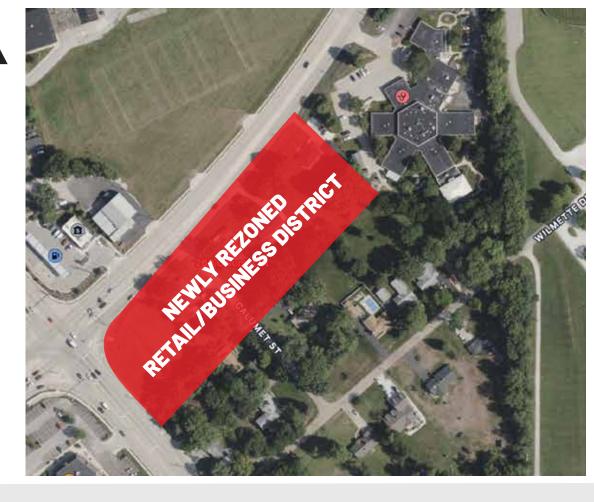

### \$479,000 LOT +/- 87'x191'

Located on highly traveled Route 34 in the rapidly growing community of Oswego, this property has recently been rezoned to B-1 Regional Business District. With a double lot, the property provides ample space to add a parking lot, making it ideal for accommodating customers. The property's zoning supports a diverse range of uses, making it ideal for a retail business, medical office, daycare center, restaurant/cafe, professional office space, or personal service business.

## PROPERTY HIGHLIGHTS

INVESTMENT OPPORTUNITY HIGH TRAFFIC COUNT DEVELOPMENT POTENTIAL DOUBLE LOT

ZONED B-1 REGIONAL BUSINESS DISTRICT