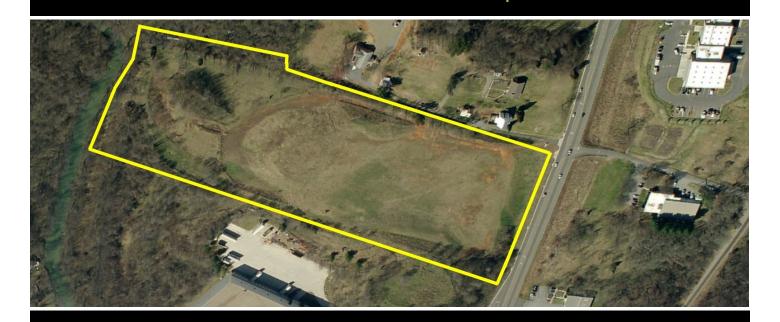

## 5100 BLOCK HOLLINS ROAD NW

ROANOKE, VA

## + / - 14.9 ACRE INDUSTRIAL SITE IN ROANOKE

ZONED I-1 FOR LIGHT MANUFACTURING, DISTRIBUTION, WAREHOUSE, AND OFFICE

APPROXIMATELY 475 FEET OF FRONTAGE ON HOLLINS ROAD (SITE DIMENSIONS + / - 475' X 1300')

LOCATED NEAR OTHER STRONG INDUSTRIES

FOR SALE **\$725,000** (\$48,658 PER ACRE — \$1.12 PER SQUARE FOOT)

MICHAEL WALDVOGEL, CCIM, SIOR

540.342.8599

mwaldvogel@waldvogelcommercial.com

KRISTA VANNOY, CCIM, SIOR