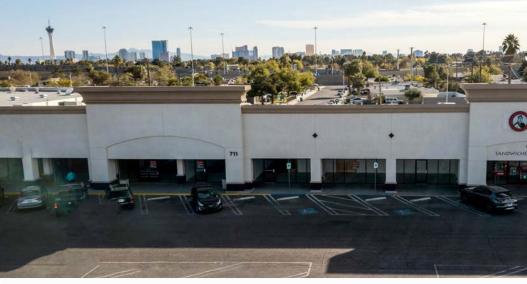

711 RANCHO 8,550 SF

# Property Highlights

- Suite 150 has rear roll-up door
- Minutes from US 95
- Good demographics
- Signalized intersection
- Plenty of parking
- **Strong Co-Tenants**
- Well established area with high density residential