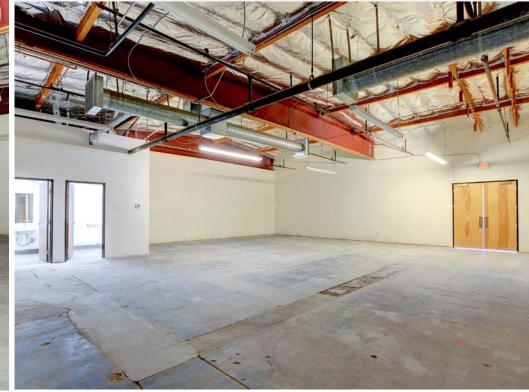

# Property Highlights

- Suite 150 has rear roll-up door
- Minutes from US 95
- Good demographics
- Signalized intersection
- Plenty of parking
- **Strong Co-Tenants**
- Well established area with high density residential

## Floor Plan

| FIRST FLOOR     | TOTAL RENTABLE SF | ASKING RATE | CAM    | MONTHLY RENT | AVAILABILITY |
|-----------------|-------------------|-------------|--------|--------------|--------------|
| Suite 100 - 120 | 3,646             | \$1.25      | \$0.29 | \$5,614      | Immediately  |
| Suite 150       | 2,399             | \$1.50      | \$0.29 | \$3,694      | Immediately  |