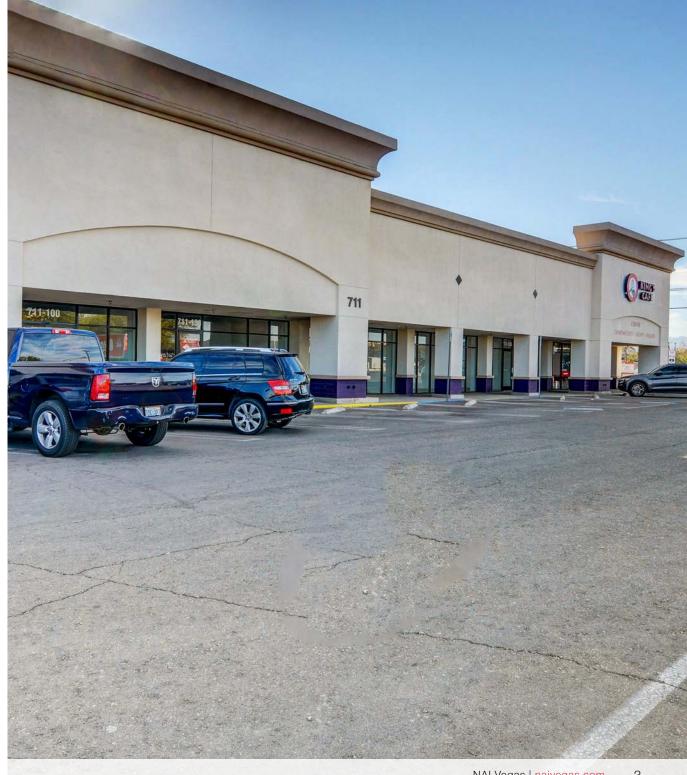

165,657  |  |
| INCOME                 | 1-mile          | 3-mile   | 5-mile   |  |
| 2018 Average HH Income | \$57,244        | \$50,914 | \$62,256 |  |

### LEASING DETAILS

Inline Space: **\$1.25 PSF NNN CAM CHARGES \$0.29** 

Space Available: 1,216 - 3,646 SF

FOR MORE INFORMATION http://helloarti.com/view/29310



# Property Highlights

- Suite 150 has rear roll-up door
- Minutes from US 95
- Good demographics
- Signalized intersection
- Plenty of parking
- **Strong Co-Tenants**
- Well established area with high density residential

### TRAFFIC COUNTS

| STREET                         | CPD    |  |
|--------------------------------|--------|--|
| N. Rancho Dr. / W Bonanza Rd.  | 52,925 |  |
| N. Rancho Dr. / Ernest May Ln. | 43,863 |  |
| N. Rancho Dr. / Belrose St.    | 47,088 |  |



## Floor Plan

| FIRST FLOOR     | TOTAL RENTABLE SF | ASKING RATE | CAM    | MONTHLY RENT | AVAILABILITY |
|-----------------|-------------------|-------------|--------|--------------|--------------|
| Suite 100 - 120 | 3,646             | \$1.25      | \$0.29 | \$5,614      | Immediately  |
| Suite 150       | 2,399             | \$1.50      | \$0.29 | \$3,694      | Immediately  |



711 RANCHO 8,550 SF



## Aerial Map





























8945 W. Russell Road Suite 110 Las Vegas, NV 89148 (702) 383.3383 | naivegas.com

Erik Sexton Offered By:

cell: 702.768.9922 702.534.1711 direct:

email: erik.sexton@naivegas.com

Maria Herman Senior Vice President, Retail

cell: 702.334.7280 702.534.1719 direct:

mherman@naivegas.com email:

NO WARRANTY OR REPRESENTATION, EXPRESS OR IMPLI