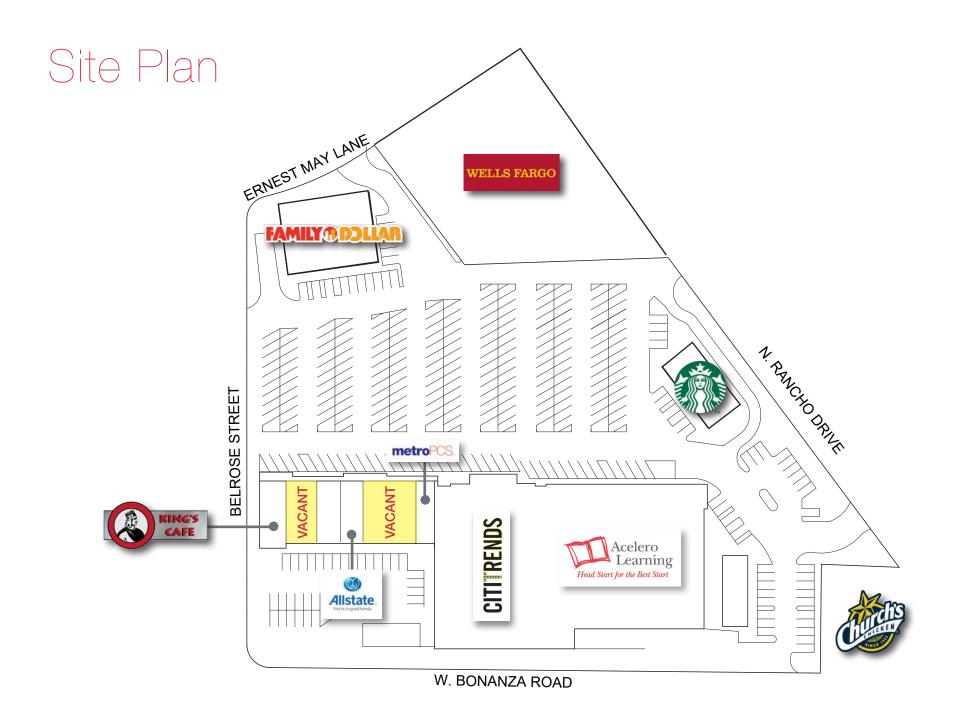

phics
- Signalized intersection
- Plenty of parking
- **Strong Co-Tenants**
- Well established area with high density residential

### TRAFFIC COUNTS

| STREET                         | CPD    |  |
|--------------------------------|--------|--|
| N. Rancho Dr. / W Bonanza Rd.  | 52,925 |  |
| N. Rancho Dr. / Ernest May Ln. | 43,863 |  |
| N. Rancho Dr. / Belrose St.    | 47,088 |  |



## Floor Plan

| FIRST FLOOR     | TOTAL RENTABLE SF | ASKING RATE | CAM    | MONTHLY RENT | AVAILABILITY |
|-----------------|-------------------|-------------|--------|--------------|--------------|
| Suite 100 - 120 | 3,646             | \$1.25      | \$0.29 | \$5,614      | Immediately  |
| Suite 150       | 2,399             | \$1.50      | \$0.29 | \$3,694      | Immediately  |



711 RANCHO 8,550 SF



## Aerial Map





























8945 W. Russell Road Suite 110 Las Vegas, NV 89148 (702) 383.3383 | naivegas.com

Erik Sexton Offered By:

cell: 702.768.9922 702.534.1711 direct:

email: erik.sexton@naivegas.com

Maria Herman Senior Vice President, Retail

cell: 702.334.7280 702.534.1719 direct:

mherman@naivegas.com email:

NO WARRANTY OR REPRESENTATION, EXPRESS OR IMPLIED, IS MADE AS TO THE ACCURACY OF THE INFORMATION CONTAINED HEREIN, AND THE SAME IS SUBMITTED SUBJECT TO EPROPS, OMISSIONS, CHANGE OF PRICE, RENTAL OR OTHER CONDITIONS, PRIOR SALE, LEASE OR FINANCING, OR WITHDRAWAL WITHOUT NOTICE, AND OF ANY SPECIAL LISTING CONDITIONS IMPOSED BY OUR PRINCIPAL NO WARRANTIES OR REPRESENTATIONS ARE MADE AS TO THE CONDITION OF THE PROPERTY OR ANY