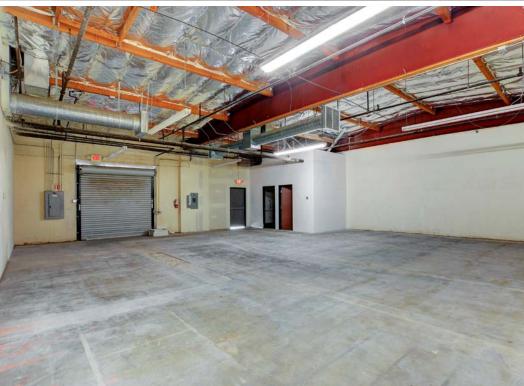

# Property Highlights

- Suite 150 has rear roll-up door
- Minutes from US 95
- Good demographics
- Signalized intersection
- Plenty of parking
- **Strong Co-Tenants**
- Well established area with high density residential

## Floor Plan

| FIRST FLOOR     | TOTAL RENTABLE SF | ASKING RATE | CAM    | MONTHLY RENT | AVAILABILITY |
|-----------------|-------------------|-------------|--------|--------------|--------------|
| Suite 100 - 120 | 3,646             | \$1.25      | \$0.29 | \$5,614      | Immediately  |
| Suite 150       | 2,399             | \$1.50      | \$0.29 | \$3,694      | Immediately  |