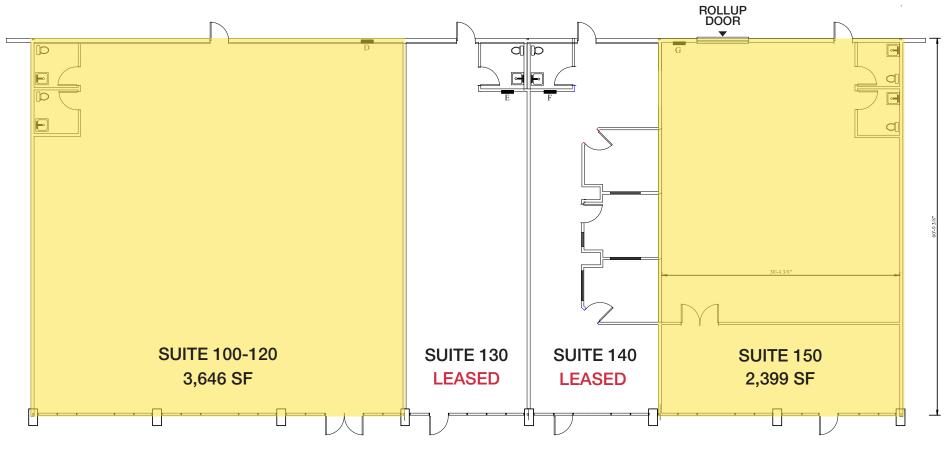

### LEASING DETAILS

Inline Space: **\$1.25 PSF NNN CAM CHARGES \$0.29** 

Space Available: 1,216 - 3,646 SF

FOR MORE INFORMATION http://helloarti.com/view/29310

## Floor Plan

| FIRST FLOOR     | TOTAL RENTABLE SF | ASKING RATE | CAM    | MONTHLY RENT | AVAILABILITY |
|-----------------|-------------------|-------------|--------|--------------|--------------|
| Suite 100 - 120 | 3,646             | \$1.25      | \$0.29 | \$5,614      | Immediately  |
| Suite 150       | 2,399             | \$1.50      | \$0.29 | \$3,694      | Immediately  |