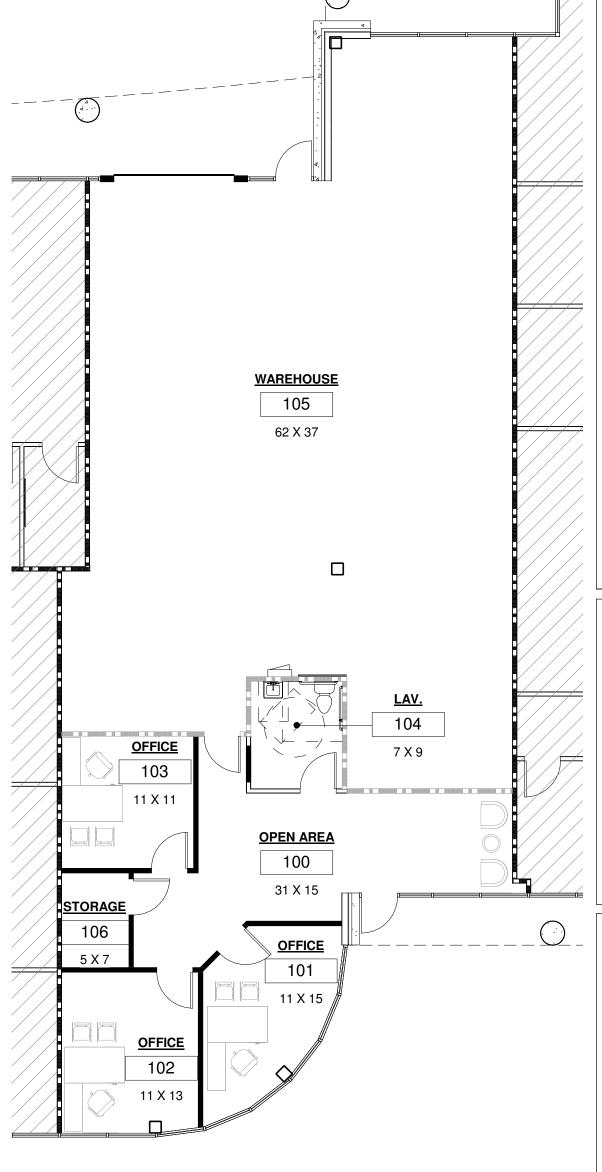

3 PRELIMINARY PLAN - 3,020 RSF 1/8" = 1'-0"

PROJECT NUMBER:
006 034 23
DATE:
11.03.2023
SCALE:
As indicated
DRAWN BY:
GMT / CN

**SPEC SUITE 130-145** 

RISE,

ENTERP

ELMO