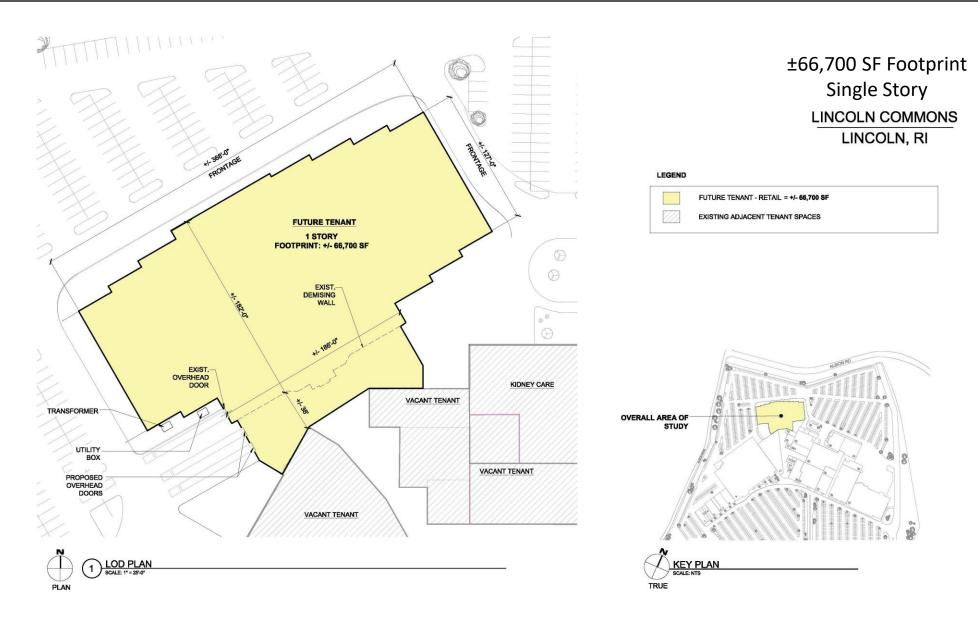

# UP TO ±66,700 SF 622 Geo. Washington Hwy

### ±66,700 SF / AVAILABLE

### ±66,700 SF RETAIL / AVAILABLE