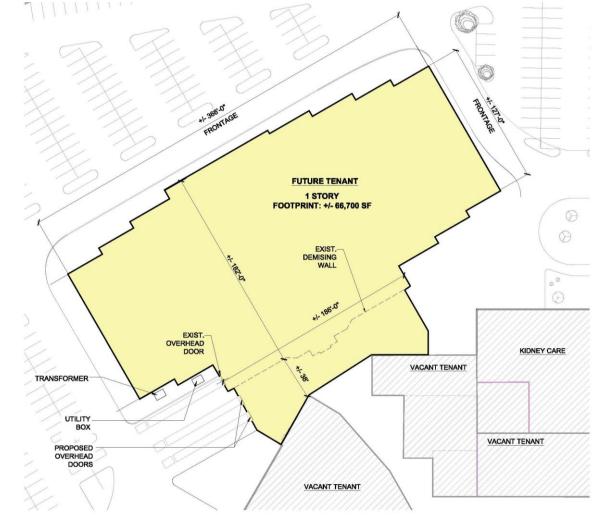

# UP TO ±66,700 SF 622 Geo. Washington Hwy

### ±66,700 SF / AVAILABLE

### ±66,700 SF RETAIL / AVAILABLE