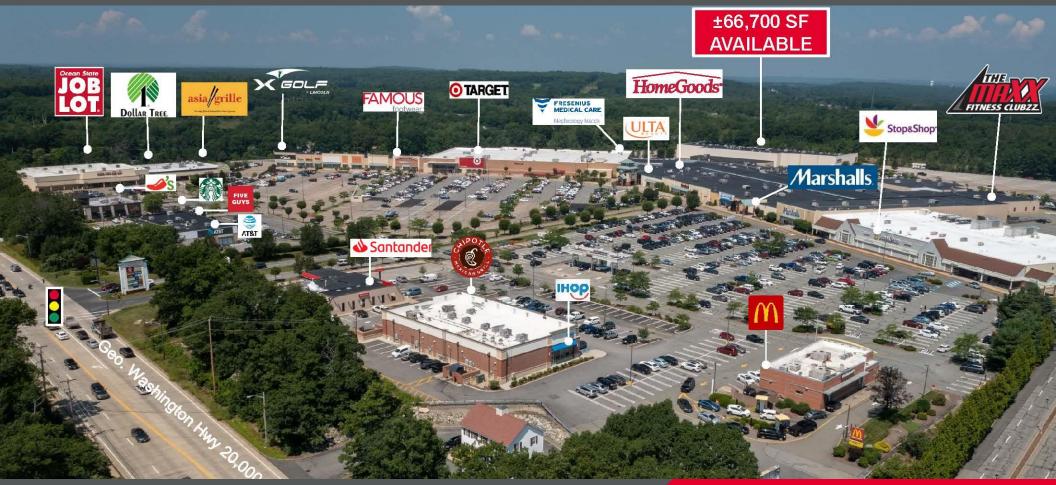

# UP TO ±66,700 SF 622 Geo. Washington Hwy

#### LOCATION

High-volume suburban location anchored by Stop & Shop, Marshalls, HomeGoods and Target (not owned) with excellent access at the intersection of I-295 & Route 146 and highly visible on Route 116.

#### **NEIGHBORS**

Target, HomeGoods, Stop & Shop, Chipotle, McDonald's, Famous Footwear, Job Lot, Dollar Tree, Asia Grille, The Maxx Fitness Club, Ulta, Marshalls...