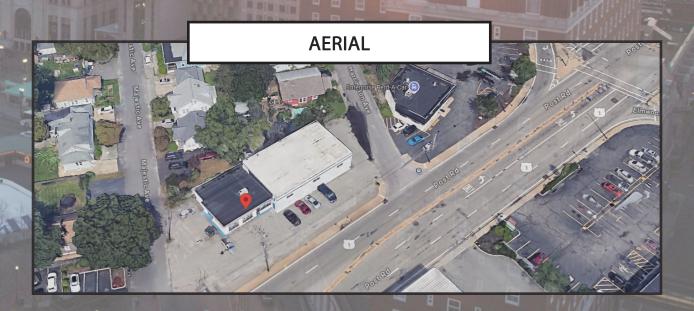

#### **PROPERTY DETAILS**

- Showroom, Offices & Warehouse Space
- 5,302± SF Building
- 0.45± Acres of Land
- 1,204± SF Showroom
- 4,098± SF Warehouse

- One (1) Drive in Door
- 12-14 FT Ceiling Heights
- Just South of Post Road & Elmwood Ave Intersection
- Less than 1 Mile On/Off I-95
- Quick to RT-10 & I-295