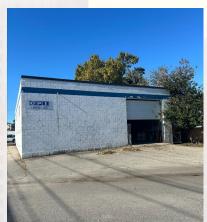

### RETAIL FLEX FOR LEASE

# 1119 POST ROAD WARWICK - RHODE ISLAND

One Turks Head Place, Suite 850 • Providence, Rhode Island 02903 T: 401.331.9300 • F: 401.331.9306 • www.sreari.com

#### **PROPERTY DETAILS**

- Showroom, Offices & Warehouse Space
- 5,302± SF Building
- 0.45± Acres of Land
- 1,204± SF Showroom
- 4,098± SF Warehouse

- One (1) Drive in Door
- 12-14 FT Ceiling Heights
- Just South of Post Road & Elmwood Ave Intersection
- Less than 1 Mile On/Off I-95
- Quick to RT-10 & I-295