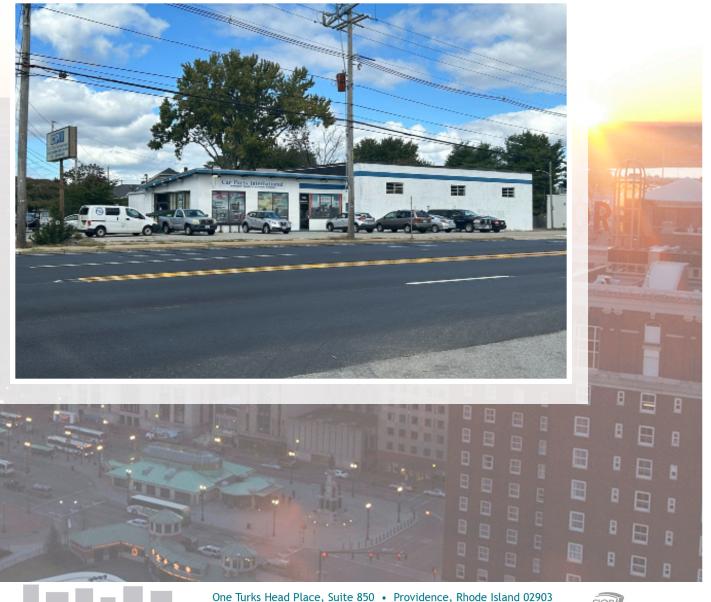

### RETAIL FLEX FOR LEASE

# 1119 POST ROAD WARWICK - RHODE ISLAND

One Turks Head Place, Suite 850 • Providence, Rhode Island 02903 T: 401.331.9300 • F: 401.331.9306 • www.sreari.com

#### **PROPERTY DETAILS**

- Showroom, Offices & Warehouse Space
- 5,302± SF Building
- 0.45± Acres of Land
- 1,204± SF Showroom
- 4,098± SF Warehouse

- One (1) Drive in Door
- 12-14 FT Ceiling Heights
- Just South of Post Road & Elmwood Ave Intersection
- Less than 1 Mile On/Off I-95
- Quick to RT-10 & I-295