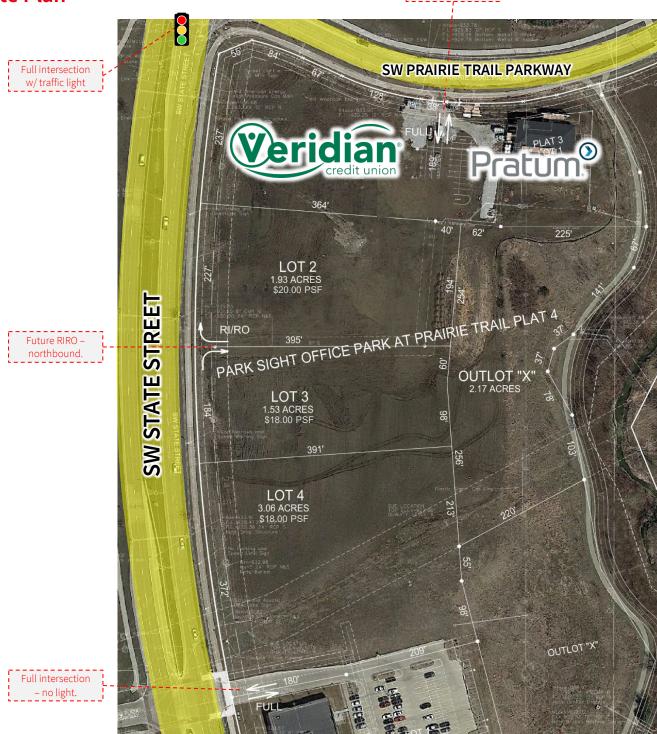

#### Commercial Land - Park Sight at Prairie Trail

Total Land Available: 6.52 acres

Lot 2: 1.93 Acres (\$20.00/SF)

- **Lot 3**: 1.53 Acres (\$18.00/SF)

Lot 4: 3.06 Acres (\$18.00/SF)

- Situated in the heart of Ankeny's Prairie Trail development, a 1,031-acre planned community built on the tradition of Iowa's great neighborhoods in Ankeny, Iowa.
- Located adjacent to Hy-Vee Grocery Store, Foss Swim School, CH Robinson, Green State Credit Union, and near John Deere Des Moines Works, Iowa Soybean Association, Future Farmers of America, Des Moines Area Community College and The District which is home to entertainment, restaurants, retail, office and civic uses.
- Ankeny, Iowa is the 10th fastest growing city as named by the United States by U.S. Census Bureau and the 6<sup>th</sup> largest city in Iowa.

# **Conceptual Neighborhood Plan** Full intersection Full intersection w/ traffic light SW PRAIRIE TRAIL PARKWAY machine. Future RIRO – northbound. **SW STATE STREET**

Full intersection – no light.