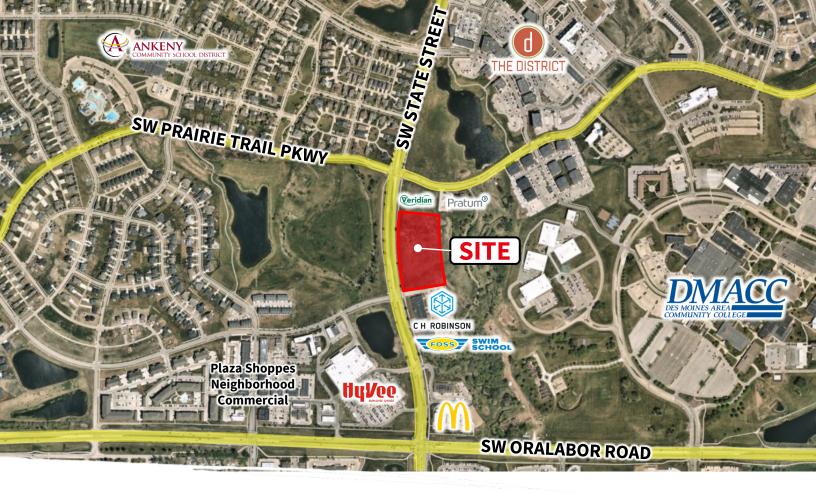

#### Commercial Land - Park Sight at Prairie Trail

Total Land Available: 6.52 acres

Lot 2: 1.93 Acres (\$20.00/SF)

- **Lot 3**: 1.53 Acres (\$18.00/SF)

Lot 4: 3.06 Acres (\$18.00/SF)

- Situated in the heart of Ankeny's Prairie Trail development, a 1,031-acre planned community built on the tradition of Iowa's great neighborhoods in Ankeny, Iowa.
- Located adjacent to Hy-Vee Grocery Store, Foss Swim School, CH Robinson, Green State Credit Union, and near John Deere Des Moines Works, Iowa Soybean Association, Future Farmers of America, Des Moines Area Community College and The District which is home to entertainment, restaurants, retail, office and civic uses.
- Ankeny, Iowa is the 10th fastest growing city as named by the United States by U.S. Census Bureau and the 6<sup>th</sup> largest city in Iowa.

### SW State Street & SW Prairie Trail Parkway Ankeny, IA