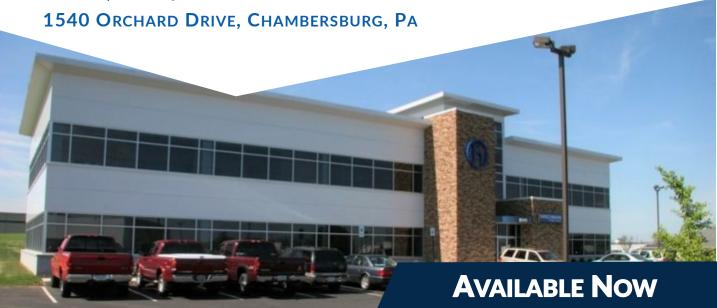

## FOR LEASE ORCHARD DRIVE

## ADDITIONAL PROPERTY DETAILS

- LOCATED WITHIN
  CHAMBERSBURG BOROUGH
- ENTIRE SECOND FLOOR OF BUILDING
- AMPLE DEDICATED PARKING
- 1 MILE TO I-81 FROM PA EXIT 14
- HIGH VISIBILITY CORPORATE
  SIGNAGE OPPORTUNITY