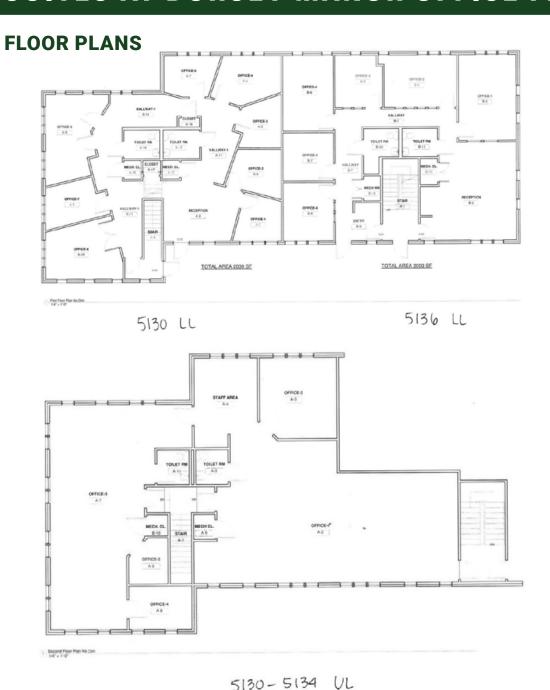

#### **SUITES AVAILABLE**

- 5110 Dorsey Hall 4,000 sq ft
- 5126B 1000 sq ft
- 5136B 1,500 sq ft
- 5144B 1000 sq ft

#### **KEY HIGHLIGHTS**

- Newly renovated space with Ellicot City address, offers a chance to join mix of legal, medical, and education-based tenants in an office park setting
- Less than 3 minutes to a neighborhood retail center with full grocery store and under 10 minutes to other notable national retail brands
- Historic and inviting architecture that mimics the local style of early 19th century homes
- Less than a 5-minute drive to the Clarksville Pike/Old Annapolis Road and Columbia Pike interchange and under 12-minutes to I-95











dreuwer@ldandd.com







Second Floor Plan

## **PHOTOS**







### MIDRANGE AERIAL