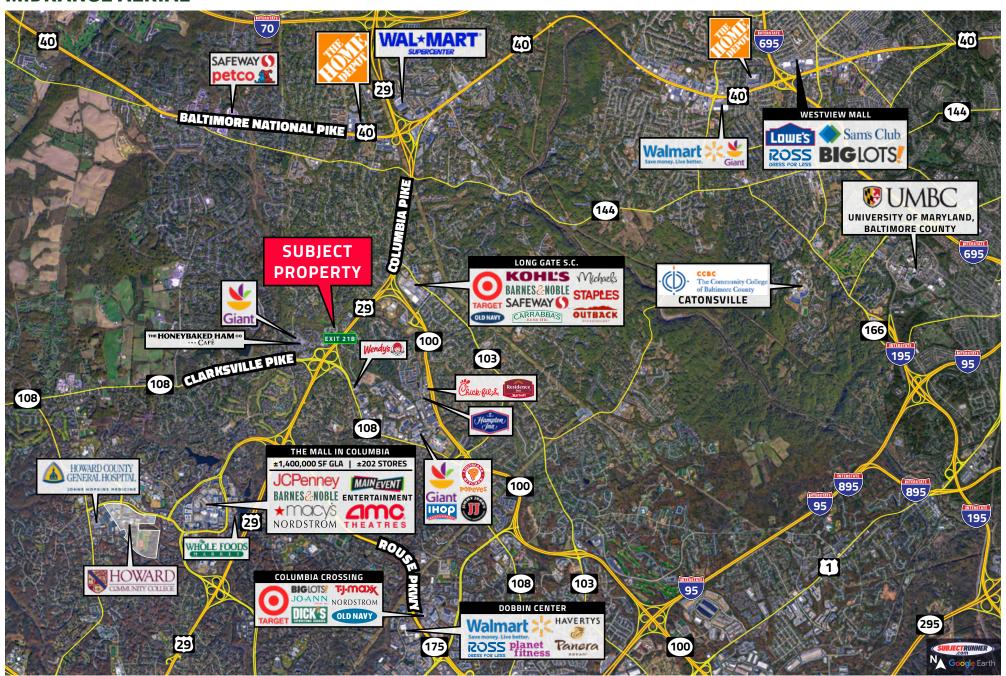

#### **SUITES AVAILABLE**

- 5110 Dorsey Hall 4,000 sq ft
- 5126B 1000 sq ft
- 5136B 1,500 sq ft
- 5144B 1000 sq ft

#### **KEY HIGHLIGHTS**

- Newly renovated space with Ellicot City address, offers a chance to join mix of legal, medical, and education-based tenants in an office park setting
- Less than 3 minutes to a neighborhood retail center with full grocery store and under 10 minutes to other notable national retail brands
- Historic and inviting architecture that mimics the local style of early 19th century homes
- Less than a 5-minute drive to the Clarksville Pike/Old Annapolis Road and Columbia Pike interchange and under 12-minutes to I-95











dreuwer@ldandd.com







Second Floor Plan

## **PHOTOS**







### MIDRANGE AERIAL