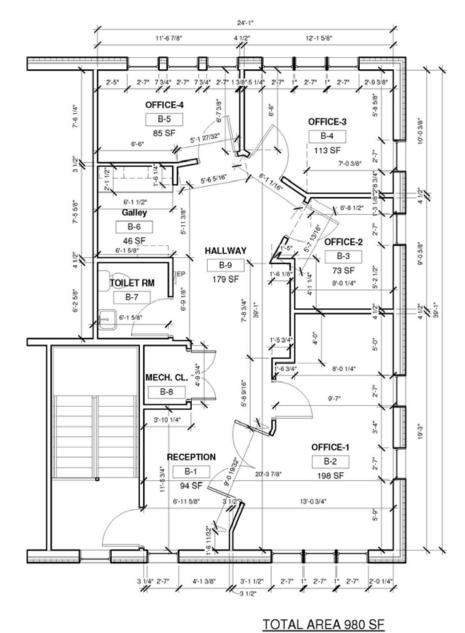

#### **SUITES AVAILABLE**

- 5110 Dorsey Hall 4,000 sq ft
- 5126B 1000 sq ft
- 5136B 1,500 sq ft
- 5144B 1000 sq ft

#### **KEY HIGHLIGHTS**

- Newly renovated space with Ellicot City address, offers a chance to join mix of legal, medical, and education-based tenants in an office park setting
- Less than 3 minutes to a neighborhood retail center with full grocery store and under 10 minutes to other notable national retail brands
- Historic and inviting architecture that mimics the local style of early 19th century homes
- Less than a 5-minute drive to the Clarksville Pike/Old Annapolis Road and Columbia Pike interchange and under 12-minutes to I-95











dreuwer@ldandd.com







Second Floor Plan

## **PHOTOS**







### MIDRANGE AERIAL