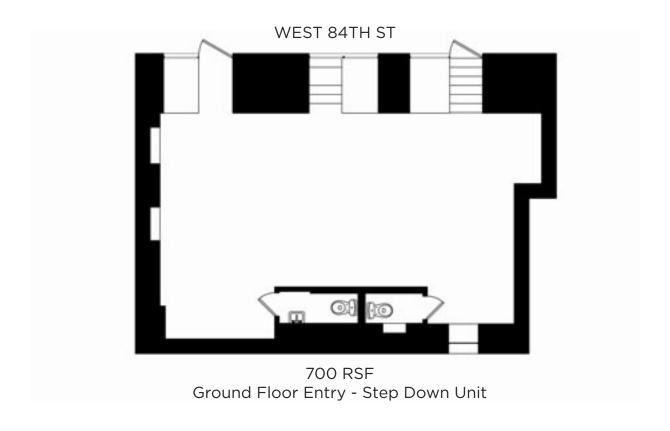

### **ON WEST 84TH | STEPS FROM AMSTERDAM**

RETAIL SPACE FOR LEASE

700 RSF Ground Floor Entry

NEW YORK, NEW YORK

Steps off Amsterdam -Entrance on Street Level -Walk Down Unit

Unit: **Ground Floor** 

RSF: **700 RSF** 

Front **20'** 

Avail: Immed Price: \$90/SqFt

Comments: Former Dry Cleaner

No Key Money

Scott Klatsky (212)206-6155 sklatsky@timeequities.com

**Scott Schneidman** 

(212)206-6163

sschneidman@timeequities.com