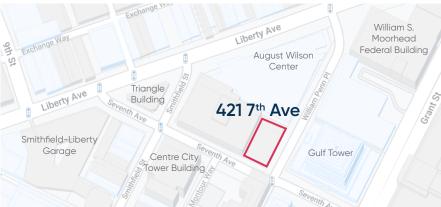

## DOWNTOWN PITTSBURGH

## **PROPERTY HIGHLIGHTS**

- Fully renovated mixed-use building being delivered early 2026
- Great for a restaurant, coffee shop, fitness, healthcare or general retail
- Significant visibility from William Penn Place
- Complete Historic Renovation (Originally constructed in 1905)
- Loading Dock Access and Basement Storage available
- Competitive Lease Rates & Tenant Allowance