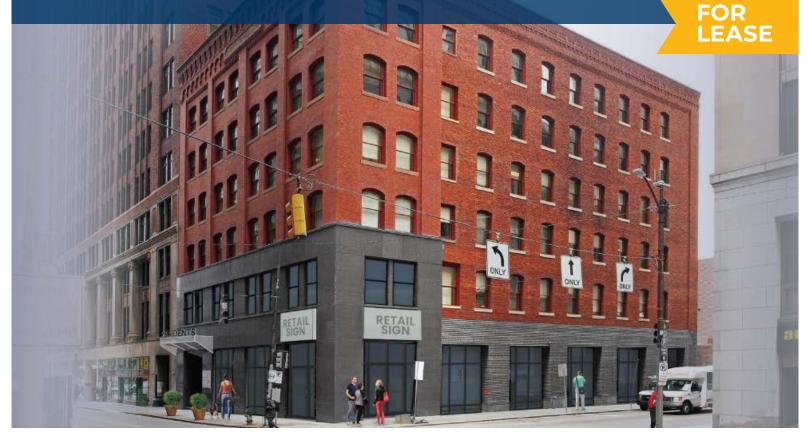

# GROUND FLOOR COMMERCIAL SPACE

# 2,800 SF OF GROUND FLOOR COMMERCIAL SPACE

## **PROPERTY HIGHLIGHTS**

- Fully renovated mixed-use building being delivered early 2026
- Great for a restaurant, coffee shop, fitness, healthcare or general retail
- Significant visibility from William Penn Place
- Complete Historic Renovation (Originally constructed in 1905)
- Loading Dock Access and Basement Storage available
- Competitive Lease Rates & Tenant Allowance