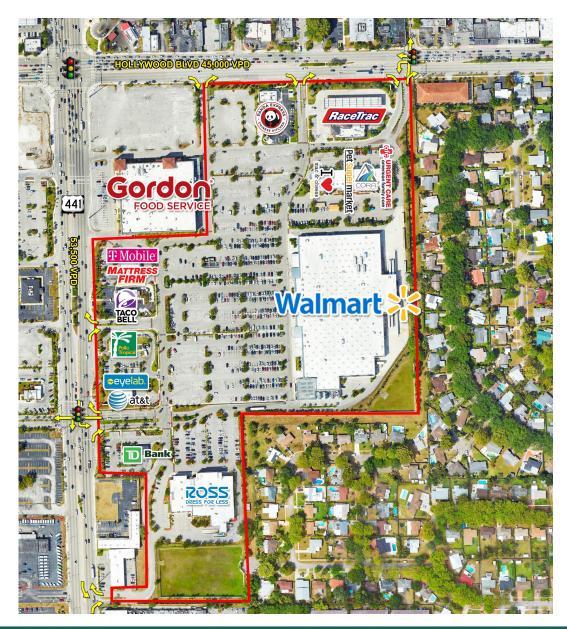

### **PROPERTY HIGHLIGHTS**

- 1,200 2,400 SF available.
- Contiguous suite available.
- Ample parking.

Join Walmart, Ross, Pet Supermarket, Pollo Tropical, RaceTrac and more.

| Unit | Tenant    | SQ FT | Base<br>Rent | Expenses | Monthly<br>Estimate* |
|------|-----------|-------|--------------|----------|----------------------|
| 5832 | Available | 1,200 | \$45.00      | \$15.71  | \$6,071              |
| 5834 | Available | 1,200 | \$45.00      | \$15.71  | \$6,071              |

Rotella Group Inc.

The Rotella Group has been retained as the exclusive agent for leasing available spaces, located at 5800 Hollywood Blvd, Hollywood, Broward County, in the Southeast Florida Market.

Contact: