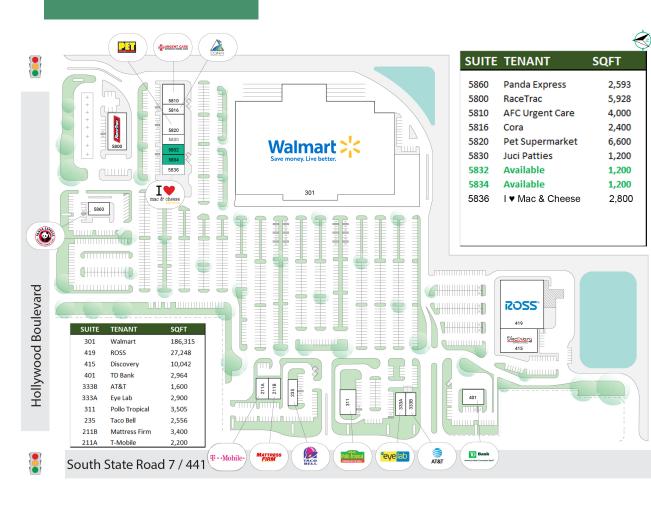

### **PROPERTY HIGHLIGHTS**

- 1,200 2,400 SF available.
- Contiguous suite available.
- Ample parking.

Join Walmart, Ross, Pet Supermarket, Pollo Tropical, RaceTrac and more.

| Unit | Tenant    | SQ FT | Base<br>Rent | Expenses | Monthly<br>Estimate* |
|------|-----------|-------|--------------|----------|----------------------|
| 5832 | Available | 1,200 | \$45.00      | \$15.71  | \$6,071              |
| 5834 | Available | 1,200 | \$45.00      | \$15.71  | \$6,071              |