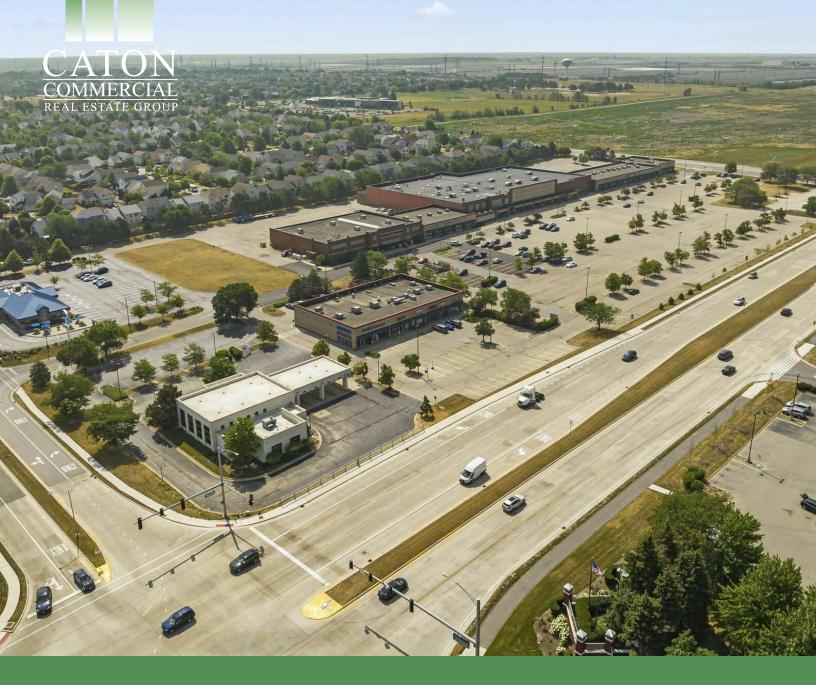

405 WEBER ROAD, ROMEOVILLE, IL 60446

#### **PROPERTY HIGHLIGHTS**

- · Anchor and freestanding building for lease at Romeoville Towne Center
- · 5,258 SF freestanding building with drive-thru on hard corner
- Full access signalized intersection planned for Weber Rd
- · Over 1,000 ft. of frontage on Weber Rd
- Access from Weber (38,200 vpd), 135th St (10,350 vpd), and Grand Blvd (2,350 vpd)
- Current tenants include: ATI Physical Therapy, H&R Block, The UPS Store,
- · Valley View Dental, Subway, Rosati's Pizza, and Athletico

### **LOCATION OVERVIEW**

Ideally located on Weber Rd between the signalized intersections of 135th and Grand Blvd. Prime retail corridor less than a mile from the new I-55 diamond interchange and a future QuikTrip Travel Center development. Area retailers include Culver's, Ace Hardware, Walgreens, McDonalds, Bowlero, Cracker Barrel and more.