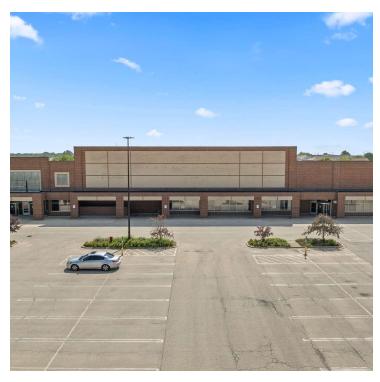

#### **PROPERTY HIGHLIGHTS**

- · Anchor and freestanding building for lease at Romeoville Towne Center
- · 5,258 SF freestanding building with drive-thru on hard corner
- Full access signalized intersection planned for Weber Rd
- · Over 1,000 ft. of frontage on Weber Rd
- Access from Weber (38,200 vpd), 135th St (10,350 vpd), and Grand Blvd (2,350 vpd)
- Current tenants include: ATI Physical Therapy, H&R Block, The UPS Store,
- · Valley View Dental, Subway, Rosati's Pizza, and Athletico