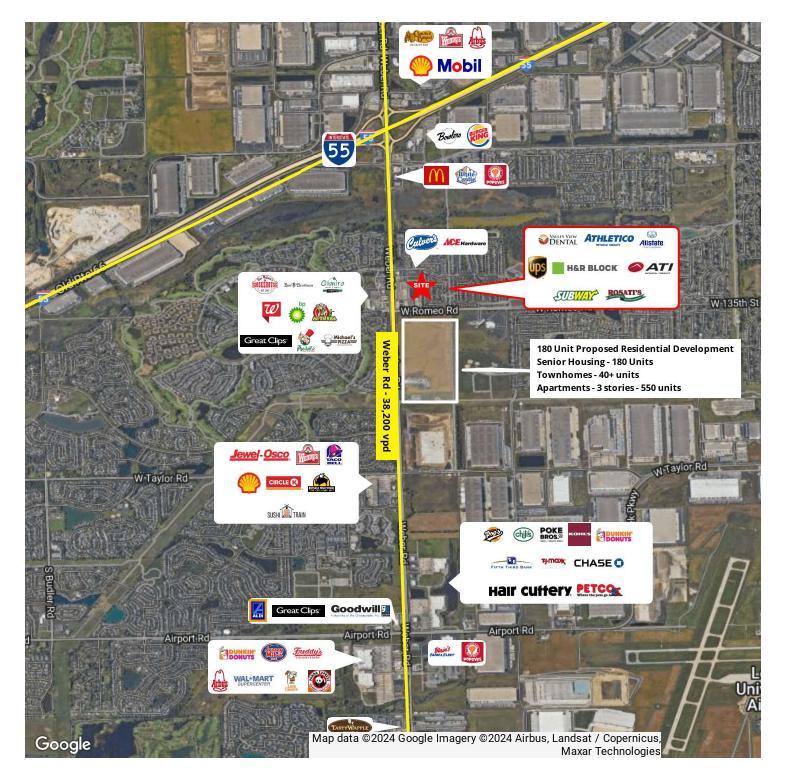

#### **PROPERTY HIGHLIGHTS**

- · Anchor and freestanding building for lease at Romeoville Towne Center
- · 5,258 SF freestanding building with drive-thru on hard corner
- Full access signalized intersection planned for Weber Rd
- · Over 1,000 ft. of frontage on Weber Rd
- Access from Weber (38,200 vpd), 135th St (10,350 vpd), and Grand Blvd (2,350 vpd)
- Current tenants include: ATI Physical Therapy, H&R Block, The UPS Store,
- · Valley View Dental, Subway, Rosati's Pizza, and Athletico

### **LOCATION OVERVIEW**

Ideally located on Weber Rd between the signalized intersections of 135th and Grand Blvd. Prime retail corridor less than a mile from the new I-55 diamond interchange and a future QuikTrip Travel Center development. Area retailers include Culver's, Ace Hardware, Walgreens, McDonalds, Bowlero, Cracker Barrel and more.