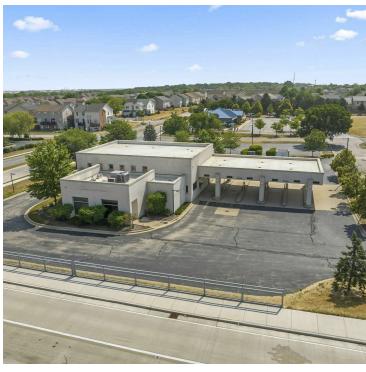

#### **PROPERTY HIGHLIGHTS**

- · Anchor and freestanding building for lease at Romeoville Towne Center
- · 5,258 SF freestanding building with drive-thru on hard corner
- Full access signalized intersection planned for Weber Rd
- · Over 1,000 ft. of frontage on Weber Rd
- Access from Weber (38,200 vpd), 135th St (10,350 vpd), and Grand Blvd (2,350 vpd)
- Current tenants include: ATI Physical Therapy, H&R Block, The UPS Store,
- · Valley View Dental, Subway, Rosati's Pizza, and Athletico