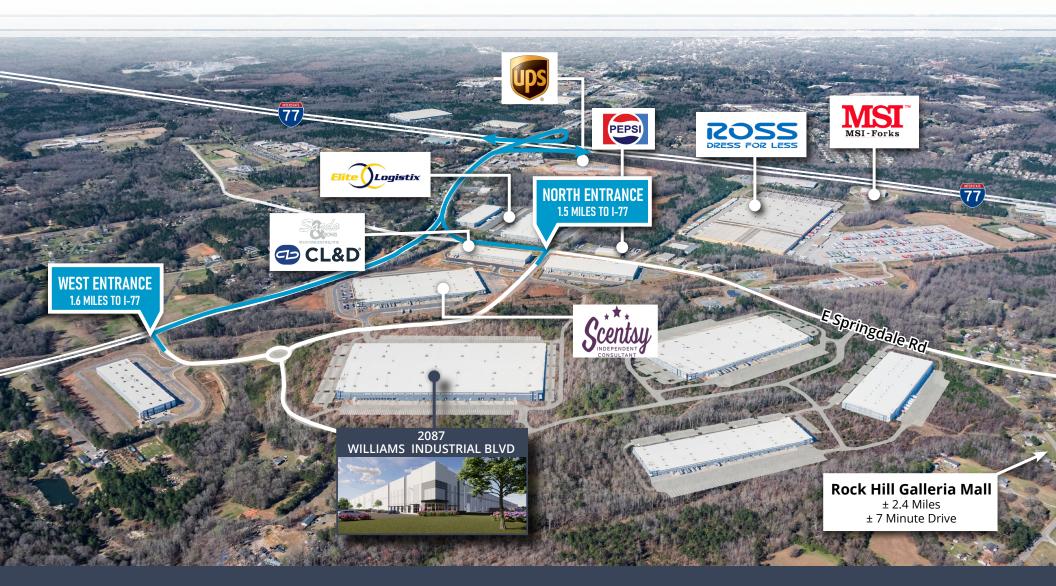

Located one mile from I-77, the location offers convenient access to the entire Charlotte MSA and is approximately 25 minutes from the Charlotte Douglas International Airport. Neighboring tenants include Elite Logistix, Ross Stores, MSI, Harley Davidson, Pepsi, AMS and the Rock Hill Galleria Mall is a short drive away providing access to great Tenant amenities.

## INTERSTATE ACCESS

#### LEAGACY PARK EAST | 2087 WILLIAMS INDUSTRIAL BLVD