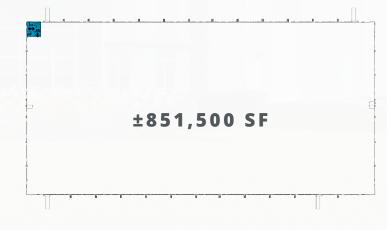

# **±851,500 SF** CLASS A WAREHOUSE AVAILABLE

#### **PROPERTY DETAILS**

| Address:         | 2087 Williams Industrial Blvd                                                    |
|------------------|----------------------------------------------------------------------------------|
| City / State:    | Rock Hill, SC                                                                    |
| County:          | York                                                                             |
| Parcel Acres:    | ±74.8 ac                                                                         |
| Available SF:    | ±851,500 sf (divisible)                                                          |
| Office SF:       | ±2,082 sf                                                                        |
| Dimensions:      | 1,310' × 650'                                                                    |
| Clear Height:    | 40'                                                                              |
| Column Spacing:  | Typical Bays - 53' x 52'8"<br>Loading Bays - 60' x 52'8"                         |
| Loading:         | Cross dock                                                                       |
| Dock Doors:      | Sixty nine (69) doors;<br>Seventy (70) knock out panels                          |
| Drive Ins:       | Four (4) located at each corner                                                  |
| Sprinkler:       | ESFR                                                                             |
| Warehouse Floor: | 8' un-reinforced,<br>4,000psi                                                    |
| Power:           | Two (2) 2000 amp services<br>(substation nearby with<br>8MW additional capacity) |
| Lighting         | LED motion sensor fixtures at 25 FC                                              |
| Roof:            | .45 mil TPO with R-30 insulation                                                 |
| Zoning:          | MP BIP                                                                           |
| Auto Parking:    | 403 spaces                                                                       |
| Trailer Parking: | 177 spaces                                                                       |