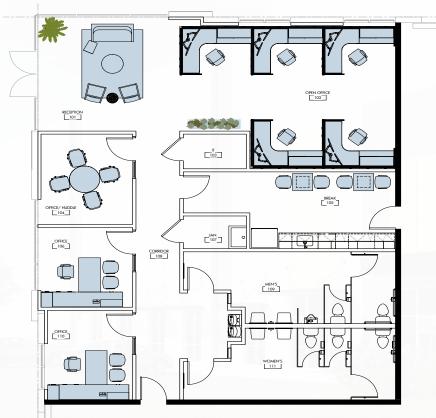

## SPEC OFFICE SPECIFICATIONS

### LEAGACY PARK EAST | 2087 WILLIAMS INDUSTRIAL BLVD

## **±2,082 SF** EXPANDABLE

#### **OPEN OFFICE FLOOR PLAN**

- TWO (2) PRIVATE OFFICES
- ONE (1) CONFERENCE ROOM
- OPEN BULLPEN
- BREAK ROOM
- TWO (2) RESTROOMS
- STORAGE ROOM
- EXPANDABLE

#### SPEC OFFICE LOCATION