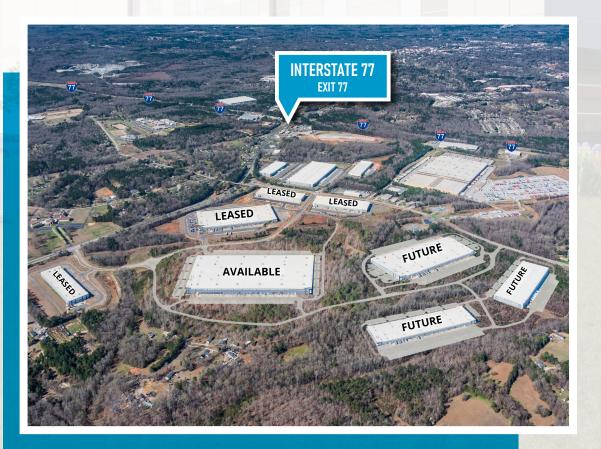

## PARK OVERVIEW

Legacy Park East is a master-planned, Class A industrial business park located in Rock Hill, South Carolina. The Park includes four (4) existing facilities that are leased to Arrival, Scentsy, CL+D Graphics, Sardo + Sons and DIRTT. There are another three development sites within the master planned park that will be delivered at future dates and can accommodate other distribution and manufacturing users.

## INTERSTATE ACCESS

#### LEAGACY PARK EAST | 2087 WILLIAMS INDUSTRIAL BLVD