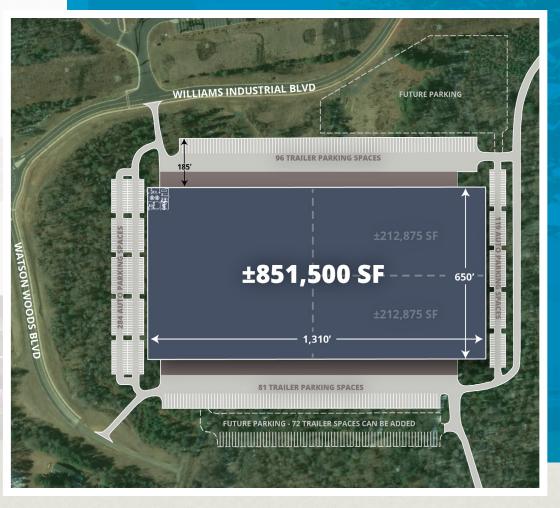

# **±851,500 SF** CLASS A WAREHOUSE AVAILABLE

#### **PROPERTY DETAILS**

| Address:         | 2087 Williams Industrial Blvd                                                    |
|------------------|----------------------------------------------------------------------------------|
| City / State:    | Rock Hill, SC                                                                    |
| County:          | York                                                                             |
| Parcel Acres:    | ±74.8 ac                                                                         |
| Available SF:    | ±851,500 sf (divisible)                                                          |
| Office SF:       | ±2,082 sf                                                                        |
| Dimensions:      | 1,310' × 650'                                                                    |
| Clear Height:    | 40'                                                                              |
| Column Spacing:  | Typical Bays - 53' x 52'8"<br>Loading Bays - 60' x 52'8"                         |
| Loading:         | Cross dock                                                                       |
| Dock Doors:      | Sixty nine (69) doors;<br>Seventy (70) knock out panels                          |
| Drive Ins:       | Four (4) located at each corner                                                  |
| Sprinkler:       | ESFR                                                                             |
| Warehouse Floor: | 8' un-reinforced,<br>4,000psi                                                    |
| Power:           | Two (2) 2000 amp services<br>(substation nearby with<br>8MW additional capacity) |
| Lighting         | LED motion sensor fixtures at 25 FC                                              |
| Roof:            | .45 mil TPO with R-30 insulation                                                 |
| Zoning:          | MP BIP                                                                           |
| Auto Parking:    | 403 spaces                                                                       |
| Trailer Parking: | 177 spaces                                                                       |