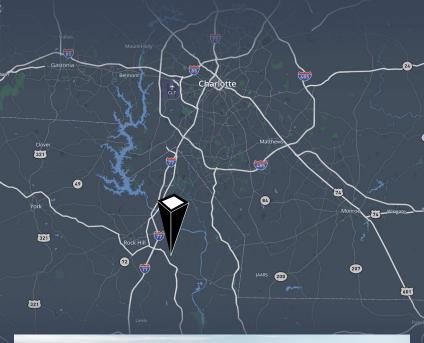

Located one mile from I-77, the location offers convenient access to the entire Charlotte MSA and is approximately 25 minutes from the Charlotte Douglas International Airport. Neighboring tenants include Elite Logistix, Ross Stores, MSI, Harley Davidson, Pepsi, AMS and the Rock Hill Galleria Mall is a short drive away providing access to great Tenant amenities.

## LOCATION

SCANNELL

AVISON YOUNG