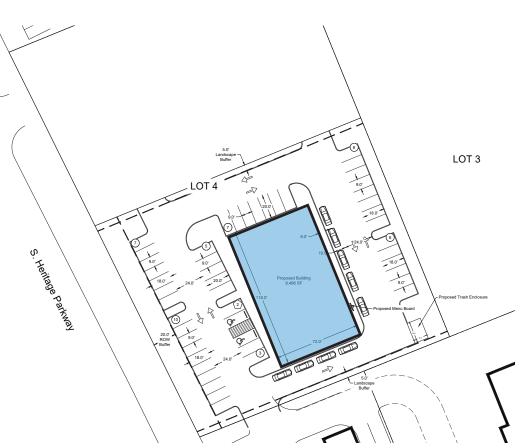

# **PROPERTY DETAILS**

| Lease Rate | Call for Pricing |  |
|------------|------------------|--|
| NNN        | \$9.00/SF        |  |
| Total      | 8,496 SF         |  |
| Available  | 8,496 SF         |  |

MEDTAIL SPACE FOR LEASE Co-Tenants: TBD Parking Count: TBD Completion Date: Q4 2025 Sherman Medtail Center