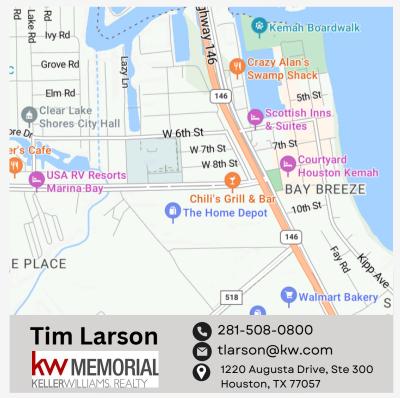

## **PROPERTY HIGHLIGHTS**

- Established Restaurant Redevelopment Opportunity on a 0.98 Acre Lot in a Prime location!
- Directly across the street, with direct and easy access, from Home Depot, Target, Chick-Fil-A, Chili's, GameStop, & near Kemah Boardwalk
- Well suited for Fast Food, Gas Station/C-Store, and/or other. The property package consists of (3) Lots.