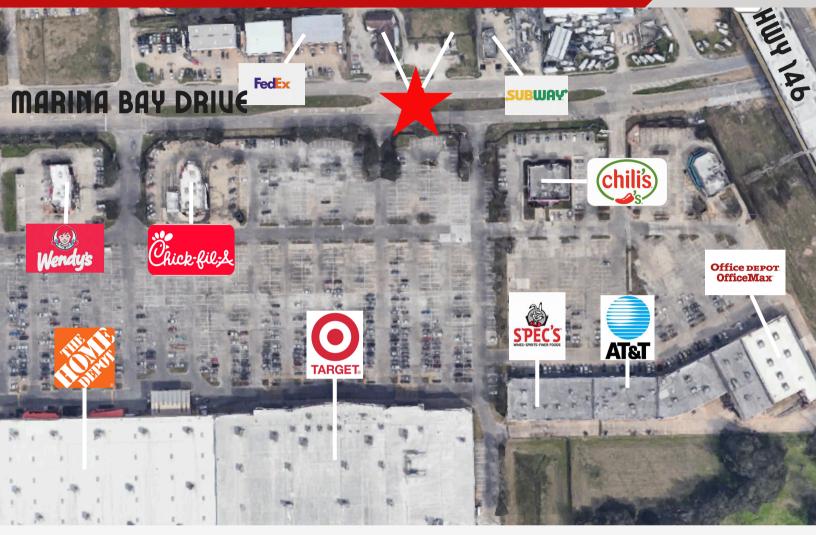

## **PROPERTY HIGHLIGHTS**

- Established Restaurant Redevelopment Opportunity on a 0.98 Acre Lot in a Prime location!
- Directly across the street, with direct and easy access, from Home Depot, Target, Chick-Fil-A, Chili's, GameStop, & near Kemah Boardwalk
- Well suited for Fast Food, Gas Station/C-Store, and/or other. The property package consists of (3) Lots.