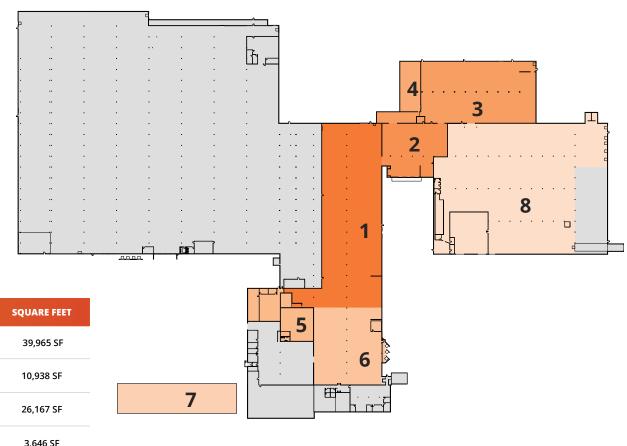

## **FLOOR PLAN**

1555 IL ROUTE 75 E | FREEPORT, IL

| NUMBER | SPACE<br>DESIGNATION | DOCK DOORS | CLEAR HEIGHT | SQUARE FEET |
|--------|----------------------|------------|--------------|-------------|
| 1      | AVAILABLE            | 3          | 14′ 0″       | 39,965 SF   |
| 2      | AVAILABLE            | 3          | 16′ 0″       | 10,938 SF   |
| 3      | AVAILABLE            | 1          | 22' 0"       | 26,167 SF   |
| 4      | AVAILABLE            | N/A        | 22' 0"       | 3,646 SF    |
| 5      | AVAILABLE            | N/A        | DROP CEILING | 8,156 SF    |
| 6      | AVAILABLE            | 3          | 14' 0"       | 18,453 SF   |
| 7      | AVAILABLE            | N/A        | DROP CEILING | 12,100 SF   |
| 8      | AVAILABLE            | 6          | 25′ 0″       | 66,934 SF   |
| TOTAL  |                      |            |              | 186,359 SF  |