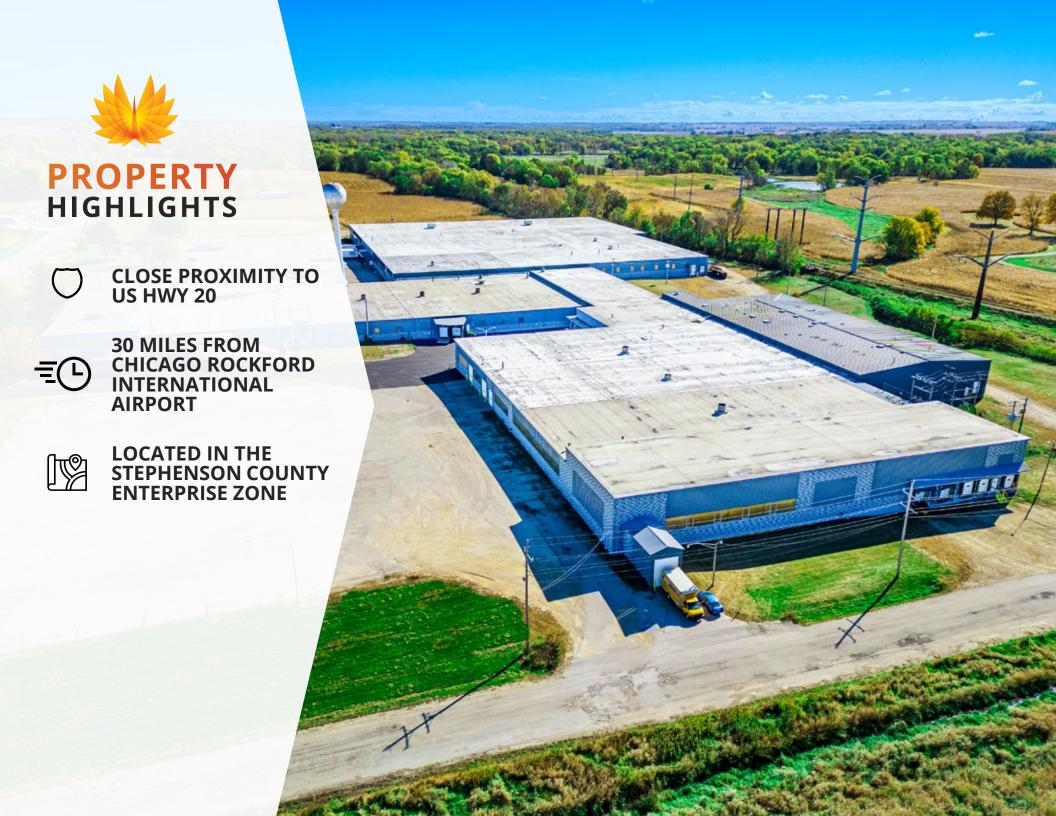

## **PROPERTY DETAILS**

1555 IL ROUTE 75 E | FREEPORT, IL

| AVAILABLE SPACE                  | 186,359 SF                                    |  |
|----------------------------------|-----------------------------------------------|--|
| MINIMUM DIVISIBLE                | 3,646 SF                                      |  |
| OFFICE SPACE                     | 20,256 SF                                     |  |
| DOCK DOORS                       | 28                                            |  |
| DRIVE-IN DOORS                   | 10 Grade Level                                |  |
| CRANES                           | 10-ton                                        |  |
| CLEAR HEIGHT                     | 14' - 25'                                     |  |
| WALLS                            | Metal                                         |  |
|                                  |                                               |  |
| YEAR BUILT                       | 1980                                          |  |
| YEAR BUILT FIRE SUPPRESSION      | 1980<br>100% Sprinkled                        |  |
|                                  |                                               |  |
| FIRE SUPPRESSION                 | 100% Sprinkled                                |  |
| FIRE SUPPRESSION POWER           | 100% Sprinkled<br>480 Volt/Phase              |  |
| FIRE SUPPRESSION POWER LAND AREA | 100% Sprinkled<br>480 Volt/Phase<br>102 Acres |  |