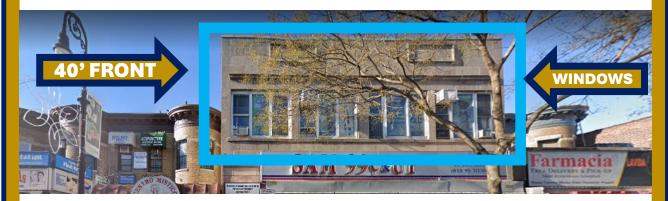

40-22 & 40-24 82nd STREET **JACKSON HEIGHTS, NEW YORK** 

2,715 SF UPPER LEVEL – 2<sup>ND</sup> FLOOR OFFICE (Divisible) Size:

Frontage: 40 FEET - ALL WINDOWS

**Asking Rent:** upon request

## **CLOSE UP**