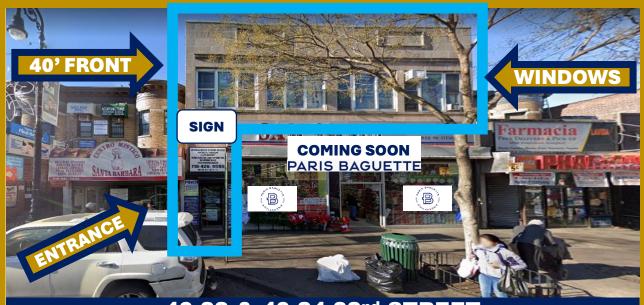

40-22 & 40-24 82nd STREET **JACKSON HEIGHTS, NEW YORK** 

2,715 SF UPPER LEVEL – 2<sup>ND</sup> FLOOR OFFICE (Divisible) Size:

Frontage: 40 FEET - ALL WINDOWS

**Asking Rent:** upon request

#### **Comments:**

- Strong demographics with heavy foot traffic
- Located on the primary shopping corridor for Jackson Heights and Elmhurst
- One half block to #7 subway at 82<sup>nd</sup> Street with over 5,000,000 annual riders
- Directly across from the new retail development that includes Target, Chipotle, Smashburger, Chick Fil a, Starbucks, and more
- Area retailers include Paris Baguette, McDonald's, Popeye's, The Gap, Banana Republic, Old Navy, Carter's, Footlocker, Duane Reade, Chase Bank, and many more national retailers

# 40-32 & 40-34 82<sup>nd</sup> STREET JACKSON HEIGHTS, NEW YORK