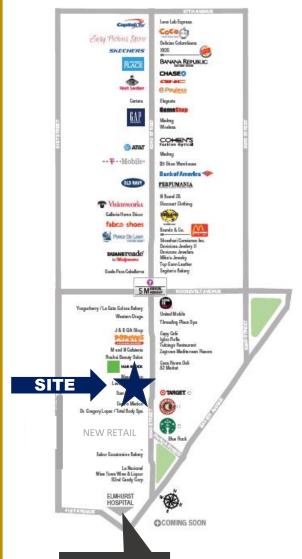

#### **Comments:**

- Strong demographics with heavy foot traffic
- Located on the primary shopping corridor for Jackson Heights and Elmhurst
- One half block to #7 subway at 82<sup>nd</sup> Street with over 5,000,000 annual riders
- Directly across from the new retail development that includes Target, Chipotle, Smashburger, Chick Fil a, Starbucks, and more
- Area retailers include Paris Baguette, McDonald's, Popeye's, The Gap, Banana Republic, Old Navy, Carter's, Footlocker, Duane Reade, Chase Bank, and many more national retailers