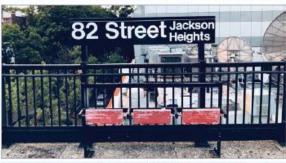

#### **Comments:**

- Strong demographics with heavy foot traffic
- Located on the primary shopping corridor for Jackson Heights and Elmhurst
- One half block to #7 subway at 82<sup>nd</sup> Street with over 5,000,000 annual riders
- Directly across from the new retail development that includes Target, Chipotle, Smashburger, Chick Fil a, Starbucks, and more
- Area retailers include Paris Baguette, McDonald's, Popeye's, The Gap, Banana Republic, Old Navy, Carter's, Footlocker, Duane Reade, Chase Bank, and many more national retailers