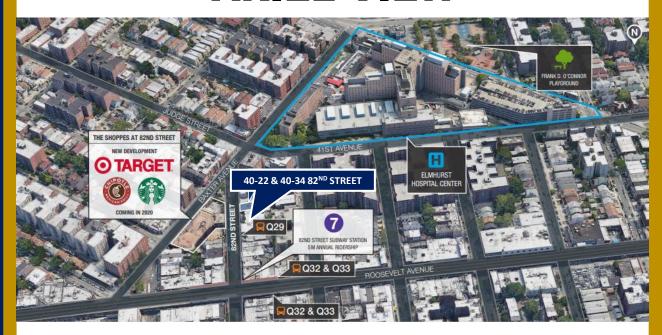

## **ARIEL VIEW**

Please Call Exclusive Broker:

# 40-22 & 40-24 82<sup>nd</sup> STREET JACKSON HEIGHTS, NEW YORK

Please Call Exclusive Broker:

ELMHURST Hospital