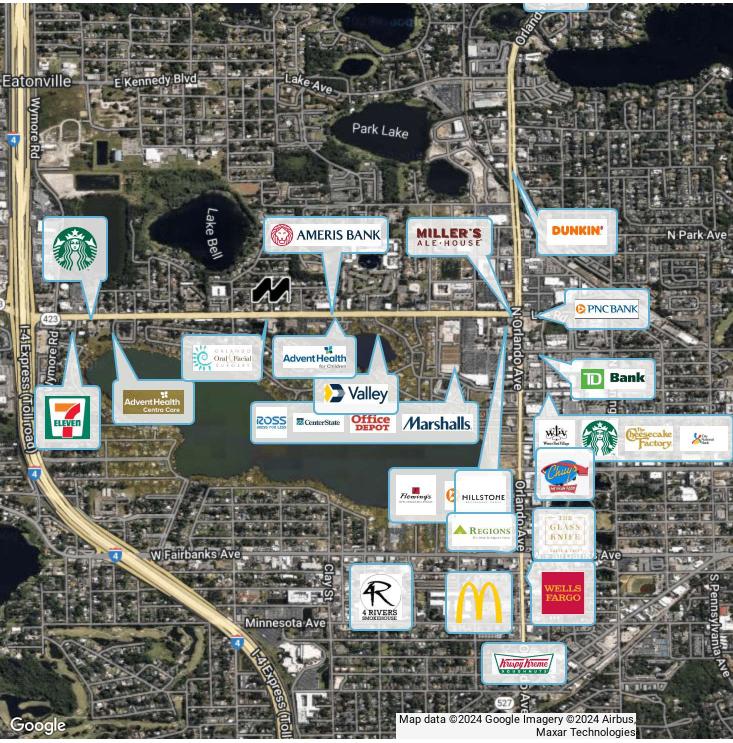

#### **LOCATION MAPS**

1950 LEE RD, WINTER PARK, FL 32789

#### **HIGHLIGHTS**

- Close Proximity to 17-92
- Convenient Access to I-4
- Great Co-Tenancy
- Additional amenities include 24-hour access, a bus line, controlled access, and signage.
- Within 3 miles of Winter Park Village which is a lively, high-end shopping center and minutes away from Downtown Winter Park.

### **Location Overview**

Winter Park Executive Center is a 2-story professional office featuring move-in ready suites offering full-service leases.

Strategically situated between I-4 and North Orlando Avenue, tenants benefit from being less than a mile from the Winter Park Village, Winter Park Square, and the Center of Winter Park offers an abundance of retail, restaurants, entertainment, and specialty services.