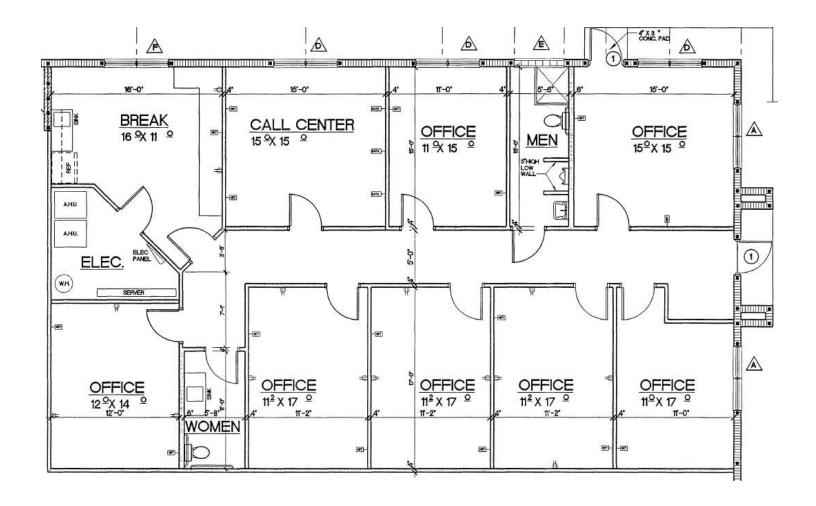

Acreage: 0.87 Acres No Tenant Renewal Options. No Rent Escalators

9.500 SF

Each Unit has Reception, Multiple Offices, Conference, Break Room, Restrooms

Utilities: Water/Sewer (Common), FPL Electric (Separately Metered)

38 Paved/Striped/Lighted Asphalt Parking Spaces

BU-1-A Zoning: Office, Medical, Financial, Dental & More!

DO NOT DISTURB OCCUPANTS