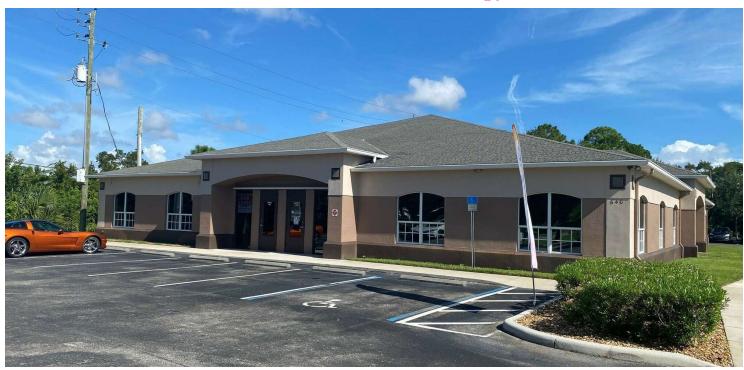

# 4-Suite Office Building In Suntree / Viera Area

640 Classic Court, Melbourne, FL 32940

### 2003 CBS Construction / No Viera Fees / Owner Occupy or Collect Rental Income

#### PROPERTY OVERVIEW

**Sale Price:** \$2,400,000 #102 2,000 SF = Vacant

#104 2,500 SF = Medical Tenant. Lease Expires 9/30/2028

#106 2,500 SF = Medical Tenant. Lease Expires 6/30/2030

#108 2,500 SF = Owner Occupied. Delivered Vacant Shortly after Closing