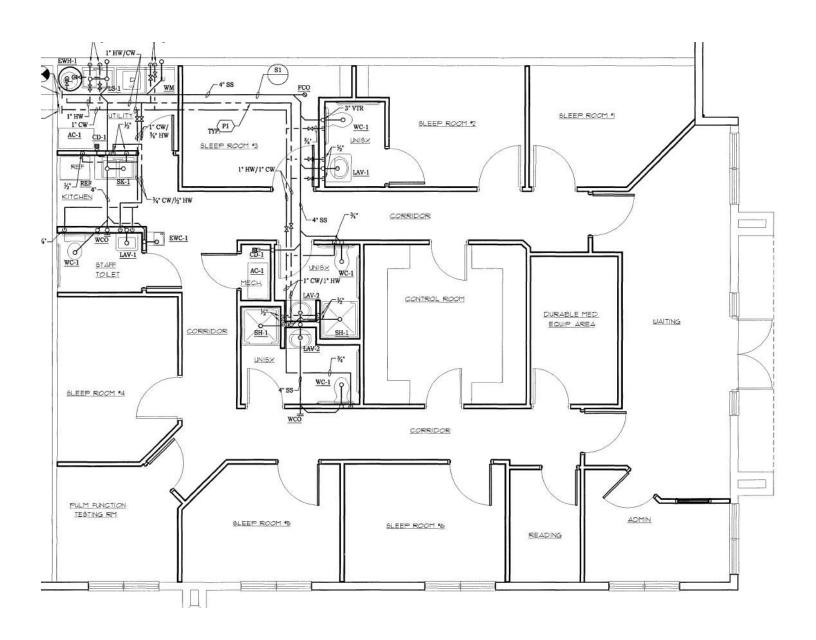

# 4-Suite Office Building In Suntree / Viera Area

640 Classic Court, Melbourne, FL 32940

Suite 108 (2,500 SF) - Owner Occupied. Delivered Vacant Shortly After Closing