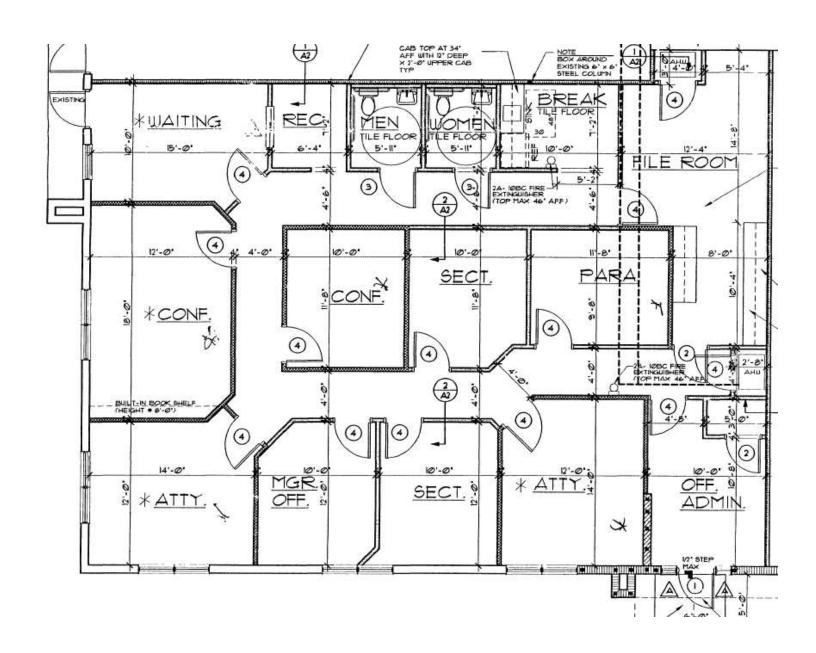

# 4-Suite Office Building In Suntree / Viera Area

640 Classic Court, Melbourne, FL 32940

Suite 106 (2,500 SF) - Medical Tenant. Lease Expires 6/30/2030