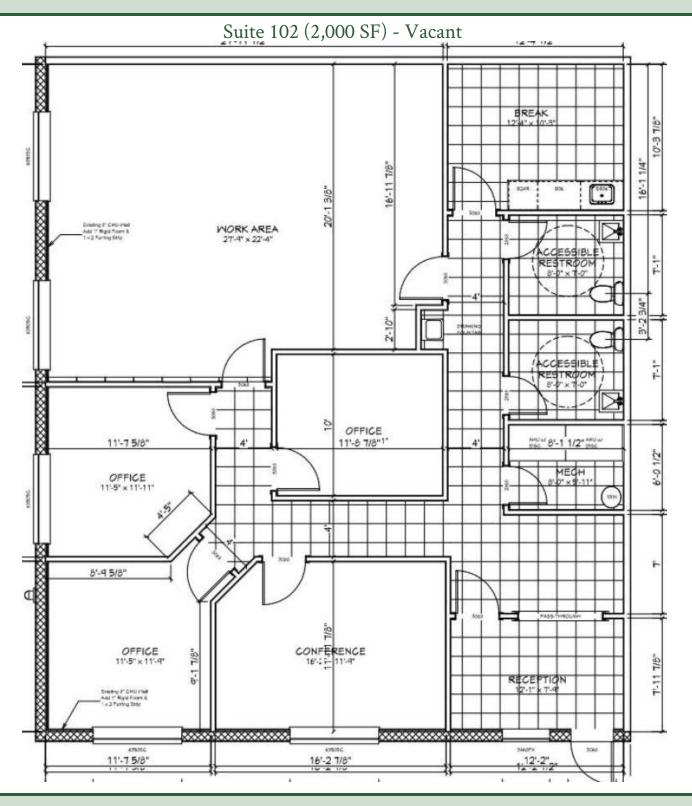

# 4-Suite Office Building In Suntree / Viera Area

640 Classic Court, Melbourne, FL 32940

Suite 104 (2,500 SF) - Medical Tenant. Lease Expires 9/30/2028