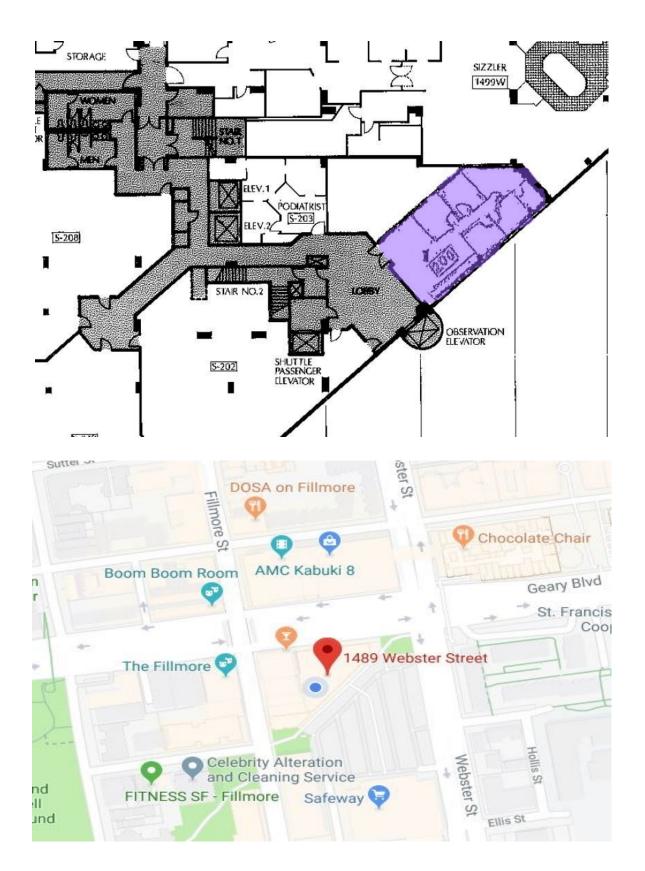

# Floor Plan 1489 Webster Street

#### SPACE HIGHLIGHTS

Size: Approx 1,272 sq.ft. (Rentable Included 20% Load Factor)

Rent: \$3,500/month

Term: Negotiable

## LOCATION HIGHLIGHTS

- Excellent central location with great foot traffic, close to Kaiser Permanente, California Pacific Medical Center, Pacific Heights, Western Addition, USF/Lone Mountain, and Japantown
- Located in a shopping center anchored by Safeway, Subway, Wells Fargo, Starbucks, Hanmi Bank, Sundance Theater, etc.
- Easy access to 101 & 280 freeways, and conveniently close to public transportation