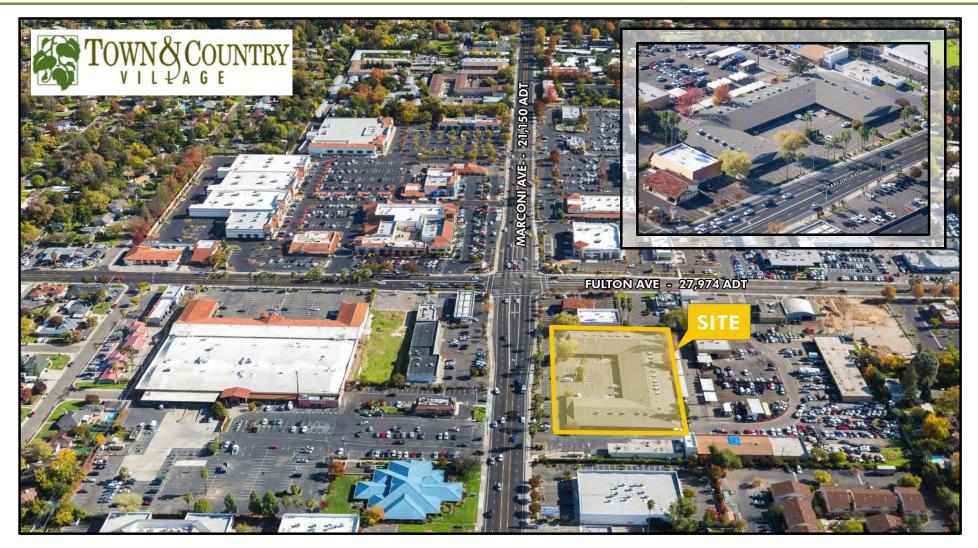

### **LOCATION CHARACTERISTICS**

- Across from Town & Country Village, anchored by Sprouts, Trader Joes, T.J. Maxx, Ross, Bed Bath & Beyond, Ulta
- Less than 1 mile from Capital City Freeway (along Marconi Ave to the west and Fulton Ave to the north)
- Daily Traffic Counts: 23,448 (Marconi Ave) and 31,286 (Fulton Ave)