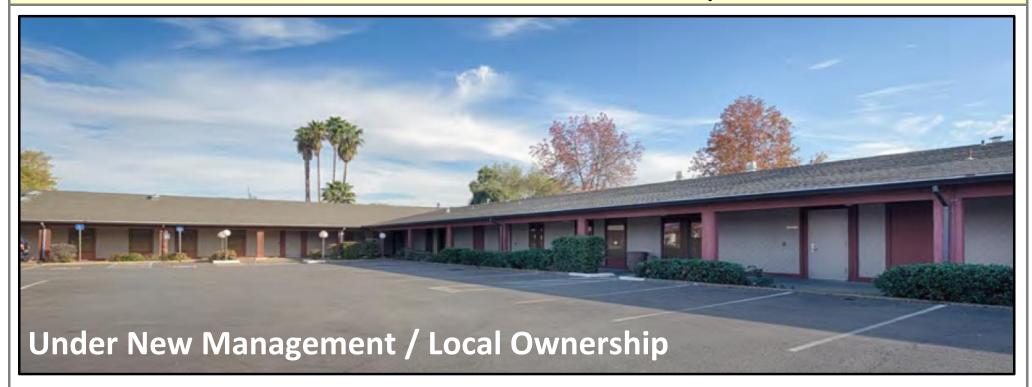

# Office/Retail Space For Lease (Fulton & Marconi)

#### PROPERTY DESCRIPTION

- Building size: 32,000 Sq. Ft.
- 220 to 7,085 sf available for lease
- Year Built: 1980
- Zoning: SPA (underlying LC)
- Land size: 2.49 acres
- APNs: 268-0180-027 / 268-0180-029
- Parking: 3.5 / 1,000 SF (114 spaces)
- Covered Parking in Rear of Property