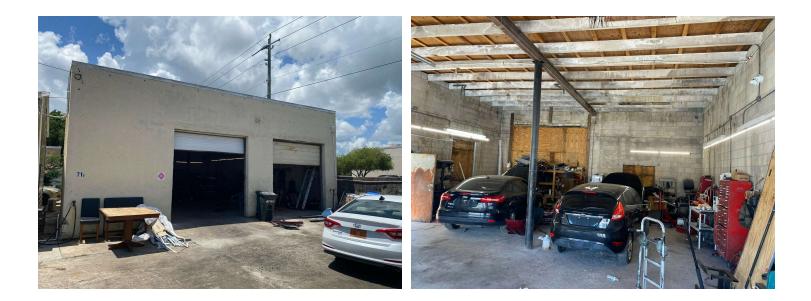

## Industrial Asset: Collect Income Or Owner Occupy

71 Sunset Drive, West Melbourne, FL 32904

Additional Photos of 1,800 SF Building