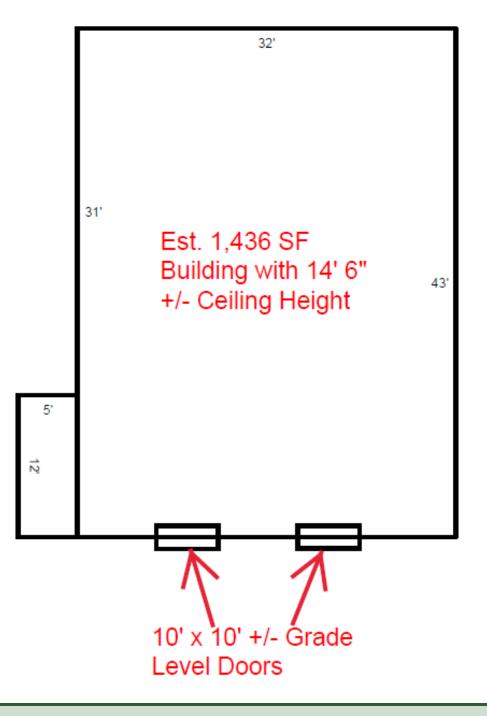

### Industrial Asset: Collect Income Or Owner Occupy

71 Sunset Drive, West Melbourne, FL 32904

1,436 SF Building Floor Plan

### Dimensions/Measurements to be Verified by Buyer