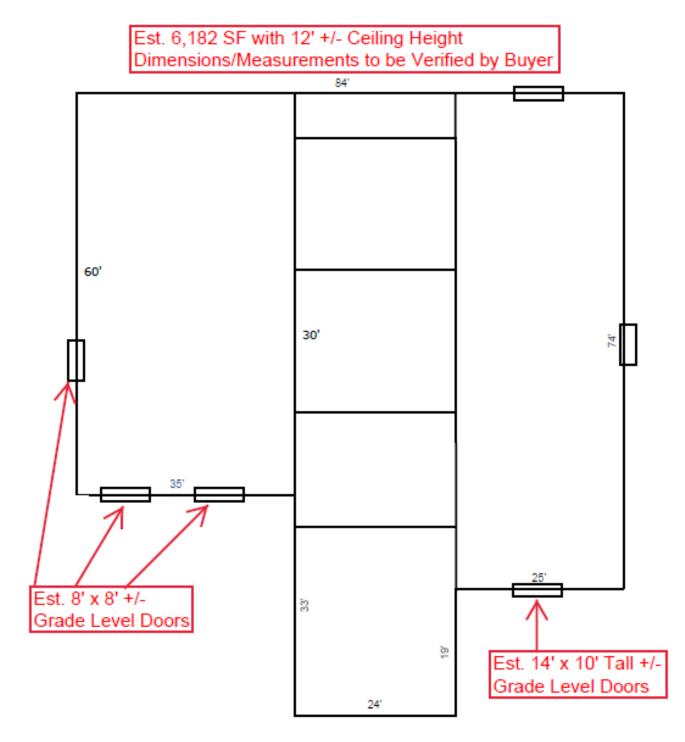

### Industrial Asset: Collect Income Or Owner Occupy

71 Sunset Drive, West Melbourne, FL 32904

6,182 SF Floor Plan

## Industrial Asset: Collect Income Or Owner Occupy

71 Sunset Drive, West Melbourne, FL 32904

Additional Photos of 6,182 SF Building