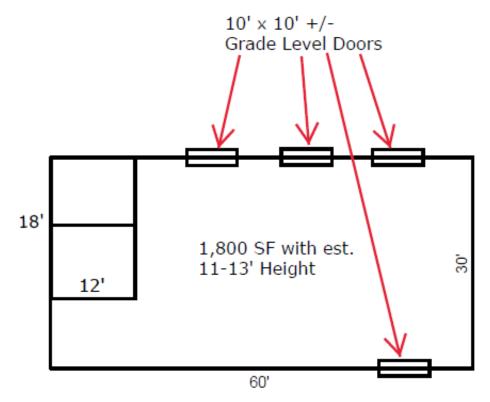

## Industrial Asset: Collect Income Or Owner Occupy

71 Sunset Drive, West Melbourne, FL 32904

1,800 SF Building Floor Plan

Dimensions/Measurements to be Verified by Buyer