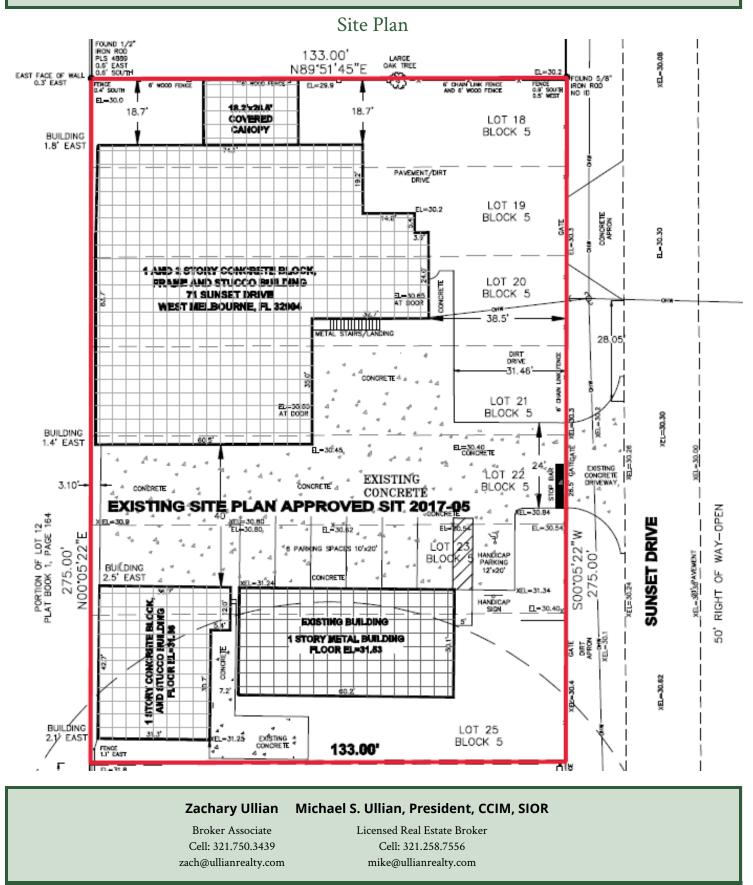

### 3 Buildings / Centrally Located / Seller to Consider Financing

| OFFERING SUMMA | RY                                                 | PROPERTY OVERVIEW                                                                                                                                                                                                                                                                        |
|----------------|----------------------------------------------------|------------------------------------------------------------------------------------------------------------------------------------------------------------------------------------------------------------------------------------------------------------------------------------------|
| Sale Price:    | \$950,000                                          | 3 Buildings. Mix of Block/Metal Construction. Total of 9,418 SF Footprint<br>Plus Bonus 3/1 Upstairs Apartment (2,232 SF +/-) = Total of 11,650 SF<br>100% Occupied. LL Collects \$5,500/month. Month-to-Month Agreements<br>12 Grade Level Overhead Doors. Concrete Flooring Throughout |
| Acreage:       | 0.58 Acres                                         | 100% Fenced/Gated. Mostly Cleared. City Water/Sewer, FPL Electric<br>IB Zoning: Warehousing, Storage Yards, Automotive, Light Manufact. & More!<br>Seller to Consider Financing Subject to Contract Terms & Buyer Credit                                                                 |
| Facility SF:   | 9,418 SF                                           | <b>LOCATION OVERVIEW</b><br>Conveniently positioned just off of New Haven Avenue which is the primary connector between Interstate 95, US1 and the beaches. Close proximity to the                                                                                                       |
| Zoning:        | City of West Melbourne<br>Integrated Business (IB) | Melbourne International Airport, Downtown Melbourne, Melbourne Square<br>Mall and all of the other shopping, dining, schools and employers in the area. Call<br>for details.                                                                                                             |