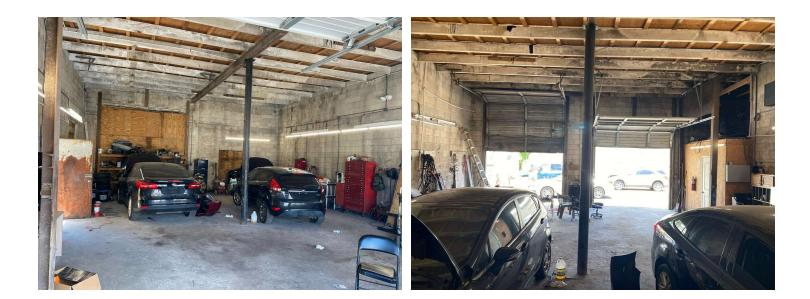

## Industrial Asset: Collect Income Or Owner Occupy

71 Sunset Drive, West Melbourne, FL 32904

Additional Photos of 1,800 SF Building