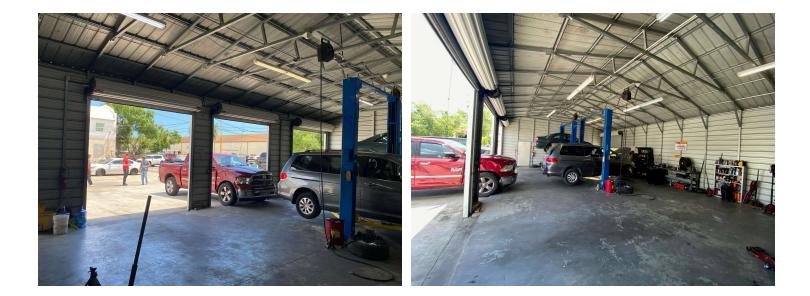

# Industrial Asset: Collect Income Or Owner Occupy

71 Sunset Drive, West Melbourne, FL 32904

Additional Photos of 1,436 SF Building