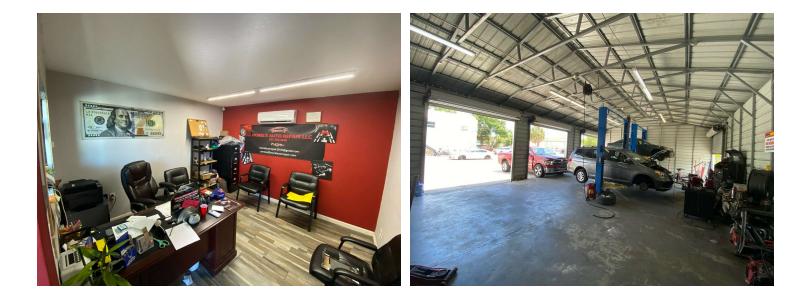

## Industrial Asset: Collect Income Or Owner Occupy

71 Sunset Drive, West Melbourne, FL 32904

Additional Photos of 1,800 SF Building