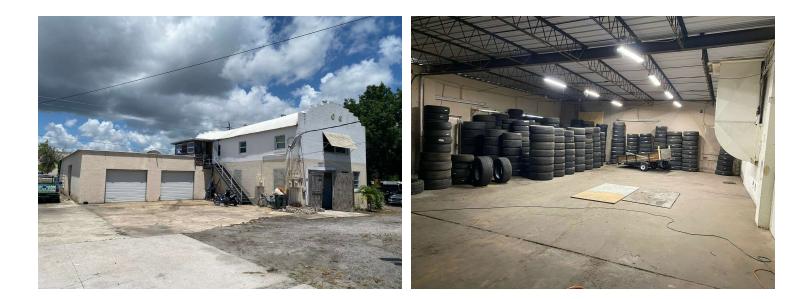

## Industrial Asset: Collect Income Or Owner Occupy

71 Sunset Drive, West Melbourne, FL 32904

Additional Photos of 6,182 SF Building