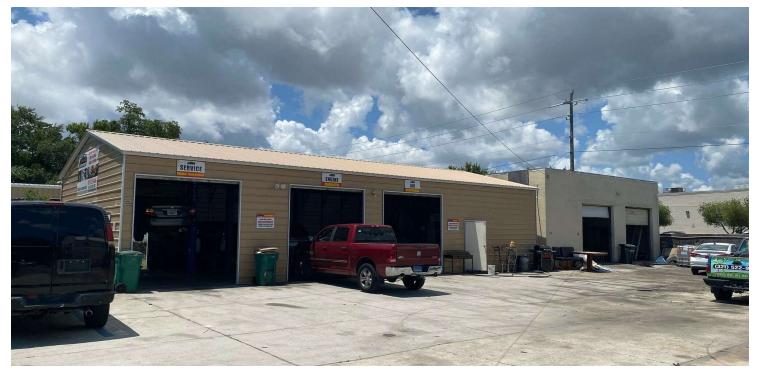

## Industrial Asset: Collect Income Or Owner Occupy

71 Sunset Drive, West Melbourne, FL 32904

### 3 Buildings / Centrally Located / Seller to Consider Financing

| OFFERING SUMMA | RY                                                 | PROPERTY OVERVIEW                                                                                                                                                                                                                                                                        |
|----------------|----------------------------------------------------|------------------------------------------------------------------------------------------------------------------------------------------------------------------------------------------------------------------------------------------------------------------------------------------|
| Sale Price:    | \$950,000                                          | 3 Buildings. Mix of Block/Metal Construction. Total of 9,418 SF Footprint<br>Plus Bonus 3/1 Upstairs Apartment (2,232 SF +/-) = Total of 11,650 SF<br>100% Occupied. LL Collects \$5,500/month. Month-to-Month Agreements<br>12 Grade Level Overhead Doors. Concrete Flooring Throughout |
| Acreage:       | 0.58 Acres                                         | 100% Fenced/Gated. Mostly Cleared. City Water/Sewer, FPL Electric<br>IB Zoning: Warehousing, Storage Yards, Automotive, Light Manufact. & More!<br>Seller to Consider Financing Subject to Contract Terms & Buyer Credit                                                                 |
| Facility SF:   | 9,418 SF                                           | <b>LOCATION OVERVIEW</b><br>Conveniently positioned just off of New Haven Avenue which is the primary connector between Interstate 95, US1 and the beaches. Close proximity to the                                                                                                       |
| Zoning:        | City of West Melbourne<br>Integrated Business (IB) | Melbourne International Airport, Downtown Melbourne, Melbourne Square<br>Mall and all of the other shopping, dining, schools and employers in the area. Call<br>for details.                                                                                                             |