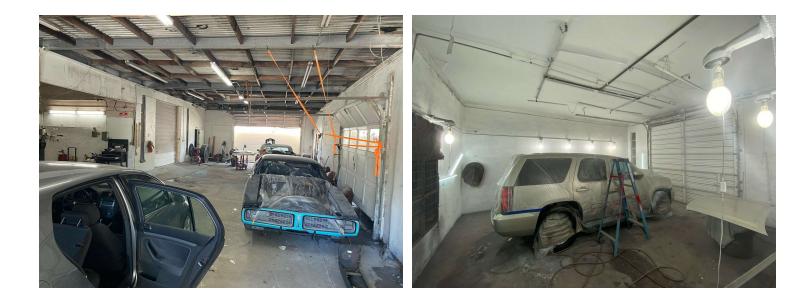

## Industrial Asset: Collect Income Or Owner Occupy

71 Sunset Drive, West Melbourne, FL 32904

Additional Photos of 6,182 SF Building