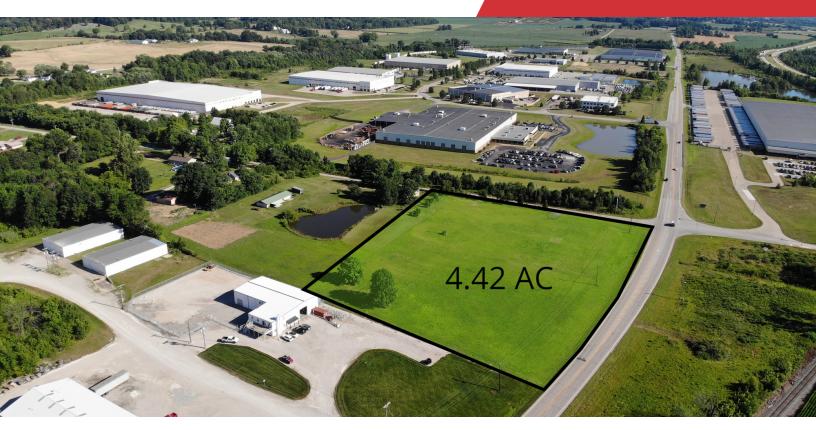

## For Sale

4.42 Acres | \$450,000 M-2 Land

## **Property Overview**

Prime industrial property in Evansville, IN, zoned M-2 for a wide range of industrial activities. Strategically located, this expansive property offers ample land for expansion and development, making it an ideal choice for manufacturing and distribution operations. With proximity to major transportation routes, access to utilities and infrastructure, and the potential for a substantial return on investment, this property presents an exceptional opportunity for industrial investors. Whether seeking a new location or expansion opportunity, this versatile property is well-suited for a diverse range of industrial uses.

## **Property Highlights**

- · Zoned M-2 for versatile industrial use
- · Strategically located in Evansville, IN near the VIP
- Proximity to major transportation routes including I-69
- · Access to utilities and infrastructure
- Ideal for manufacturing and distribution operations
- Well-suited for a range of industrial uses

#### Offering Summary

**Sale Price:** \$450,000

Lot Size: 4.42 Acres

# For Sale

4.42 Acres | \$450,000 M-2 Land