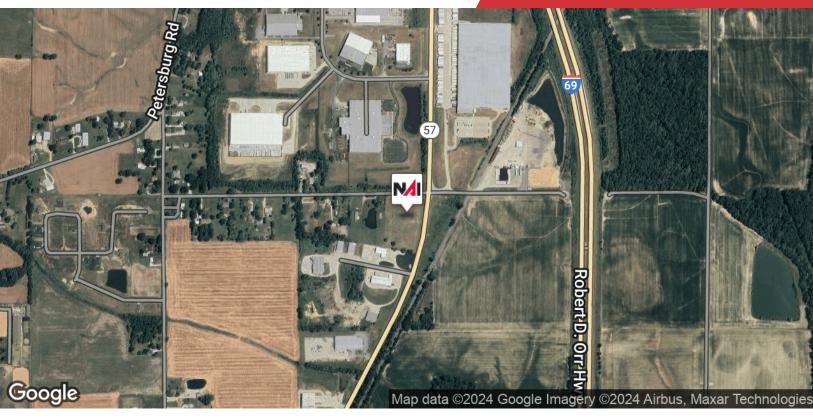

## **Property Overview**

Prime industrial property in Evansville, IN, zoned M-2 for a wide range of industrial activities. Strategically located, this expansive property offers ample land for expansion and development, making it an ideal choice for manufacturing and distribution operations. With proximity to major transportation routes, access to utilities and infrastructure, and the potential for a substantial return on investment, this property presents an exceptional opportunity for industrial investors. Whether seeking a new location or expansion opportunity, this versatile property is well-suited for a diverse range of industrial uses.

## **Property Highlights**

- · Zoned M-2 for versatile industrial use
- · Strategically located in Evansville, IN near the VIP
- Proximity to major transportation routes including I-69
- · Access to utilities and infrastructure
- Ideal for manufacturing and distribution operations
- Well-suited for a range of industrial uses