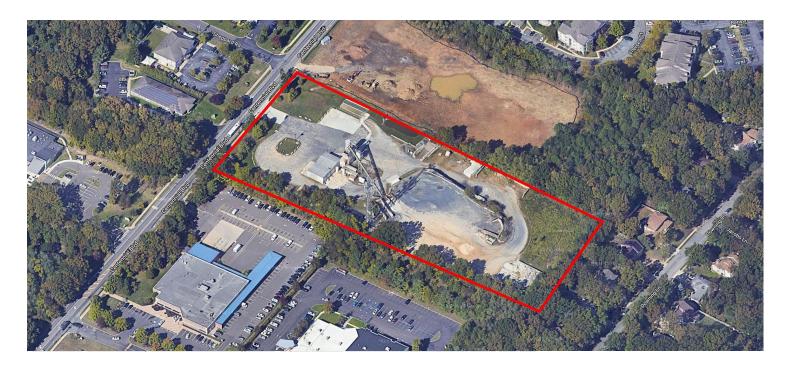

±6.6 Acres of O3 Land for Sale

Specifications

±6.6 Acres
TOTAL ACREAGE

Block 213.01, Lots 95 & 96 BLOCK & LOTS

O3 ZONING

\$35,819.49 TAXES (2023)

1.33 Miles to Route 73

2.66 Miles to Route 70