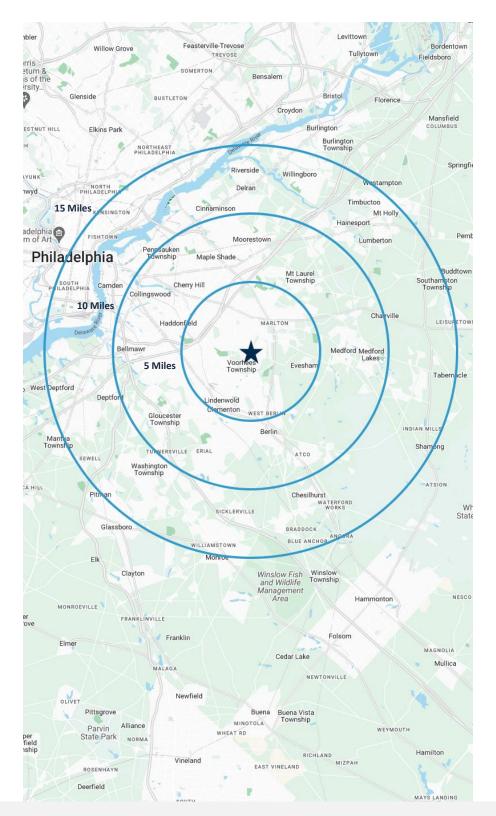

## **5 MILES**

Total Population: 192,631

Households: 76,859

Median Household Income: \$116,896

Average Household Size: 2.5

Transportation to Work: 106,995

Labor Force: 158,809

## 10 MILES

Total Population: 708,488

Households: 277,118

Median Household Income: \$107,267

Average Household Size: 2.5

Transportation to Work: 385,440

Labor Force: 580,069

## 15 MILES

Total Population: 1.93M

Households: 764,659

Median Household Income: \$91,081

Average Household Size: 2.5

Transportation to Work: 1.02M

Labor Force: 1.59M

For additional property information or to arrange an inspection, please contact the exclusive brokers: