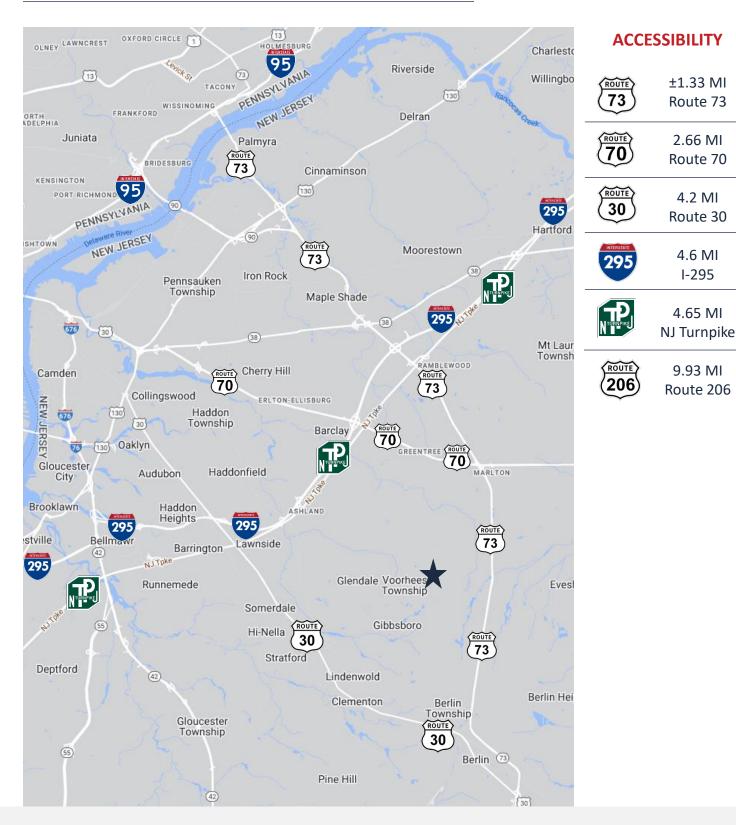

±6.6 Acres of O3 Land for Sale

Specifications

±6.6 Acres
TOTAL ACREAGE

Block 213.01, Lots 95 & 96 BLOCK & LOTS

O3 ZONING

\$35,819.49 TAXES (2023)

1.33 Miles to Route 73

2.66 Miles to Route 70

4.2 Miles to Route 30

4.6 Miles to I-295

4.65 Miles to NJ Turnpike

9.93 Miles to Route 206 ACCESSIBILITY

Please Call for Sale Price SALE PRICE

For additional property information or to arrange an inspection, please contact the exclusive brokers: