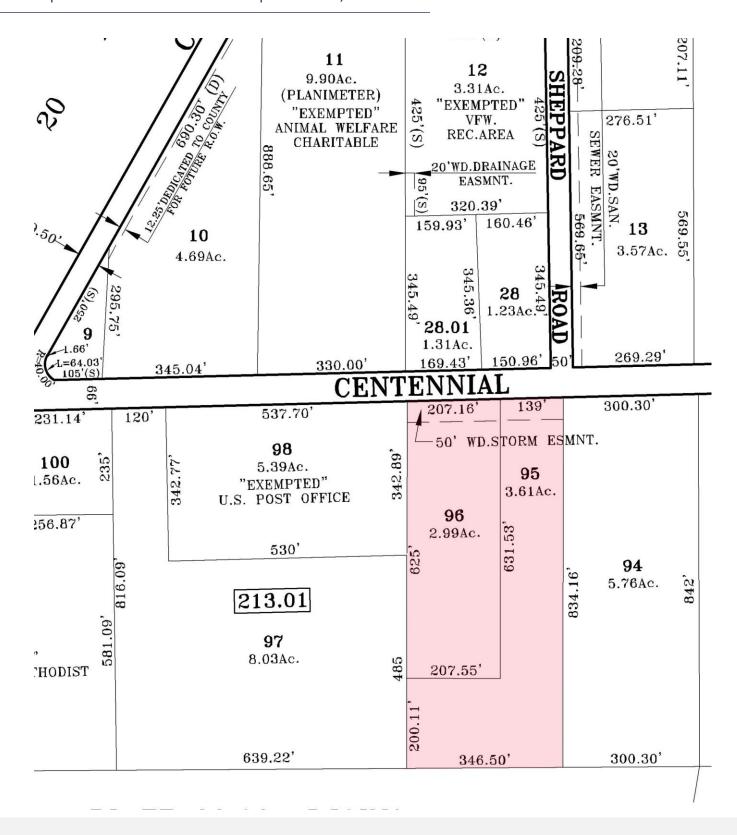

±6.6 Acres of O3 Land for Sale

Specifications

±6.6 Acres
TOTAL ACREAGE

Block 213.01, Lots 95 & 96 BLOCK & LOTS

O3 ZONING

\$35,819.49 TAXES (2023)

1.33 Miles to Route 73

2.66 Miles to Route 70