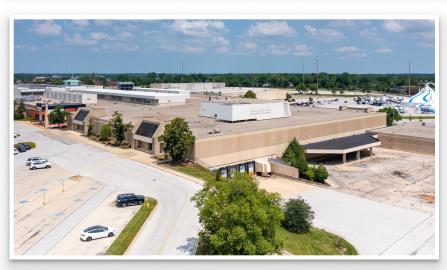

### 2 Orland Square **Drive, Orland Park** IL 60462

- **Retail Studios**
- Retail and fulfillment
- Live Stream Studios
- **Beauty Studios**
- **Conference Rooms**
- **Coworking Spaces**
- Indoor Pickleball

#### SITE DESCRIPTION

2 Orland Square Drive, Location

Orland Park IL 60462

± 16.29 Acres / 709,726 SF Site Size

**Building Size** ± 202,788 sq. ft.

(2 Stories)

118 **Studios** 

Year Built 1973

## SITE IMAGES