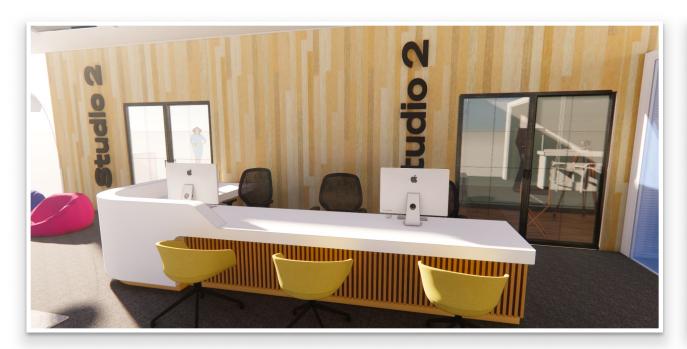

space.







### 2 Orland Square **Drive, Orland Park** IL 60462

- **Retail Studios**
- Retail and fulfillment
- Live Stream Studios
- **Beauty Studios**
- **Conference Rooms**
- **Coworking Spaces**
- Indoor Pickleball

#### SITE DESCRIPTION

2 Orland Square Drive, Location

Orland Park IL 60462

± 16.29 Acres / 709,726 SF Site Size

**Building Size** ± 202,788 sq. ft.

(2 Stories)

118 **Studios** 

Year Built 1973

Clear Height 18' clear

6 Dock High Dock Height

**Loading Doors** 

1,171 Parking Spaces including **Parking** 

20 handicap spaces (7.3 spaces per 1,000 SF of GLA)

Fire Protection **ESFR** 

The property is zoned COR Zoning mixed use district.











## SITE PLAN

Second Floor

100,000 Available for Lease



Retail Studio Spaces First Floor









## SITE IMAGES