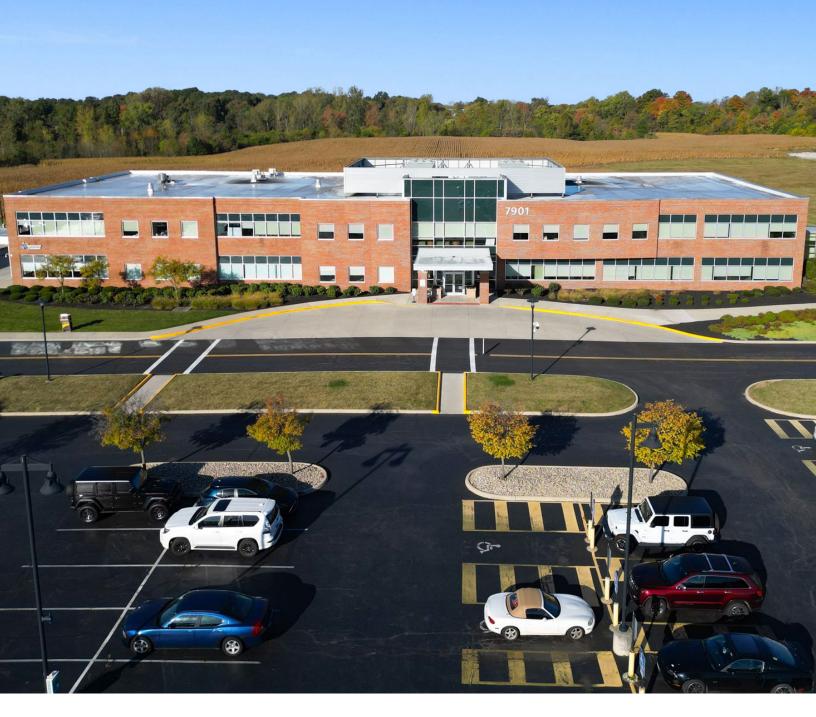

# Diley Ridge Medical Center

7901 DILEY ROAD | CANAL WINCHESTER, OH 43110

Building Owned By HEALTHCARE REALTY

## DILEY RIDGE MEDICAL CENTER

7901 Diley Road is a modern ±45,209 SF two-story Medical/Office building located within the Diley Ridge Medical Center. The Diley Ridge Medical Center is a state-of-the-art medical complex that includes emergency, inpatient and diagnostic services as well as an attached medical office building. Located in Canal Winchester near the intersection of US 33 and Diley Road, the center serves patients throughout northern Fairfield County, including the communities of Pickerington, Groveport, Canal Winchester, Carroll, Baltimore and Violet Township.

#### **ADDRESS**

7901 Diley Road, Canal Winchester, OH 43110

#### **BUILDING SIZE**

±45,209 SF

#### PROPERTY FEATURES

- ±45,209 SF Class B Medical/Office Building
- Brick & Glass Facade
- Connected to 7911 Diley Road Emergency Room, Lab, Imaging, & Women's Health Center
- 5.10/1,000 SF Parking Ratio
- Near the Intersection of US 33 & Diley Road
- Conveniently Located for Residents Throughout Northern Fairfield County