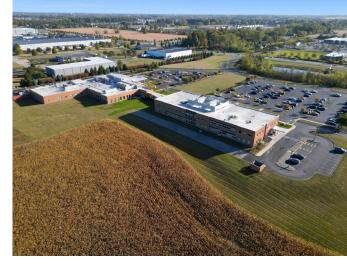

## DILEY RIDGE MEDICAL CENTER

7901 Diley Road is a modern ±45,209 SF two-story Medical/Office building located within the Diley Ridge Medical Center. The Diley Ridge Medical Center is a state-of-the-art medical complex that includes emergency, inpatient and diagnostic services as well as an attached medical office building. Located in Canal Winchester near the intersection of US 33 and Diley Road, the center serves patients throughout northern Fairfield County, including the communities of Pickerington, Groveport, Canal Winchester, Carroll, Baltimore and Violet Township.

#### PROPERTY FEATURES

- ±45,209 SF Class B Medical/Office Building
- Brick & Glass Facade
- Connected to 7911 Diley Road Emergency Room, Lab, Imaging, & Women's Health Center
- 5.10/1,000 SF Parking Ratio
- Near the Intersection of US 33 & Diley Road
- Conveniently Located for Residents Throughout Northern Fairfield County