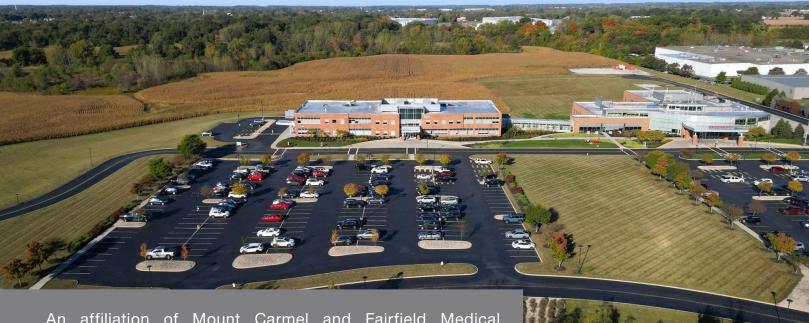

### Leasing Information:

Philip Bird, SIOR

614.629.5296 • pbird@ohioequities.com

Matt Gregory, SIOR, CCIM

An affiliation of Mount Carmel and Fairfield Medical Center, Diley Ridge Medical Center at 7911 Diley Road is a 35,000-square-foot medical center is the centerpiece of the property. In addition to a full-service, 24-hour ER, the center has 10 inpatient beds, a full clinical laboratory, state-of-theart imaging center and womens health services that include mammography and bone density.

The 45,000-square-foot medical office building at 7901 Diley Road is home to both primary care and specialty physicians, and is seamlessly integrated and connected to the medical center by an enclosed walkway. The building also includes a Nationwide Children's Hospital Close to Home Center, providing pediatric urgent care, laboratory and radiology services.

## DILEY RIDGE MEDICAL CENTER

7901 Diley Road is a modern ±45,209 SF two-story Medical/Office building located within the Diley Ridge Medical Center. The Diley Ridge Medical Center is a state-of-the-art medical complex that includes emergency, inpatient and diagnostic services as well as an attached medical office building. Located in Canal Winchester near the intersection of US 33 and Diley Road, the center serves patients throughout northern Fairfield County, including the communities of Pickerington, Groveport, Canal Winchester, Carroll, Baltimore and Violet Township.