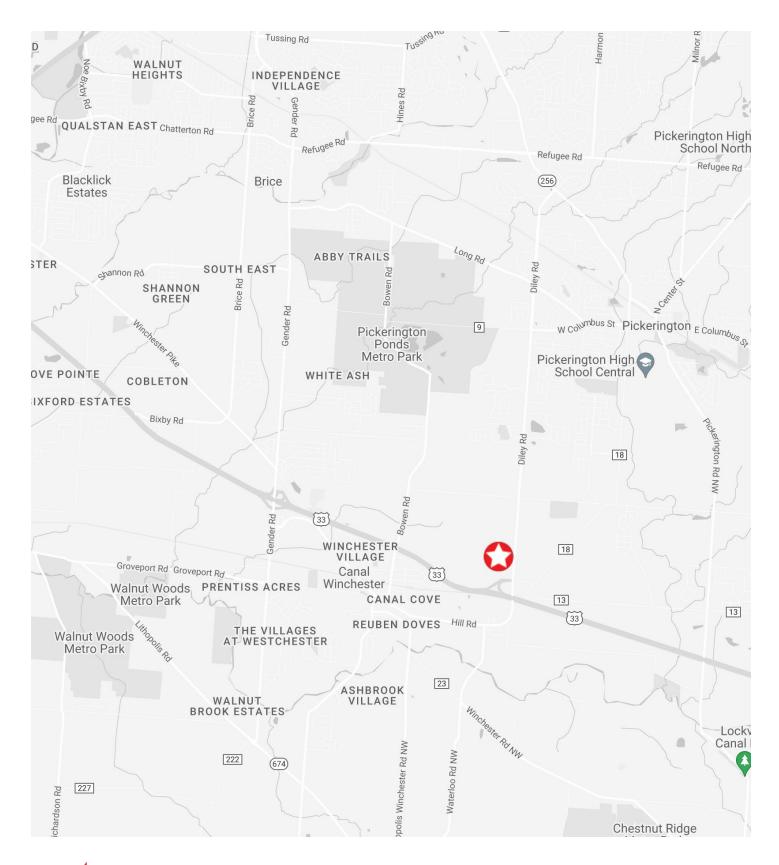

# EASILY ACCESSIBLE, HIGHLY VISIBLE LOCATION

Located in Canal Winchester near the intersection of US 33 and Diley Road, the center serves patients throughout northern Fairfield County, including the communities of Pickerington, Groveport, Canal Winchester, Carroll, Baltimore and Violet Township.

### NEARBY AMENITIES

- MEIJER
- CHIPOTLE
- TACO BELL
- MCDONALD'S
- KINGY'S PIZZA
- THE UGLY MUG
   BAR & GRILL
- HARVEST MOON CRAFT KITCHEN
- SHADE
- LOOSE RAIL BREWING
- DAIRY QUEEN
- LOCAL CANTINA
- JOE VINO
- FANTASY
   CUPCAKE

- KROGFR
- WALMART
- HOME DEPOT
- ALDI
- STARBUCKS
- BUFFALO WILD WINGS
- PENN STATION
- BOB EVANS
- POPEYES
- O'CHARLEY'S
- WALGREENS
- BREWDOG
   DOGHOUSE &
   HOTEL
- HAMPTON INN& SUITES
- FAIRFIELD INN & SUITES