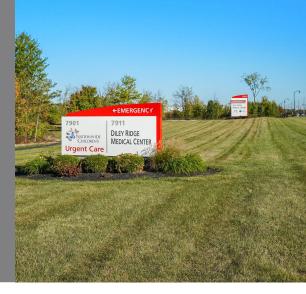

### Leasing Information:

Philip Bird, SIOR

614.629.5296 • pbird@ohioequities.com

Matt Gregory, SIOR, CCIM

An affiliation of Mount Carmel and Fairfield Medical Center, Diley Ridge Medical Center at 7911 Diley Road is a 35,000-square-foot medical center is the centerpiece of the property. In addition to a full-service, 24-hour ER, the center has 10 inpatient beds, a full clinical laboratory, state-of-theart imaging center and womens health services that include mammography and bone density.

The 45,000-square-foot medical office building at 7901 Diley Road is home to both primary care and specialty physicians, and is seamlessly integrated and connected to the medical center by an enclosed walkway. The building also includes a Nationwide Children's Hospital Close to Home Center, providing pediatric urgent care, laboratory and radiology services.