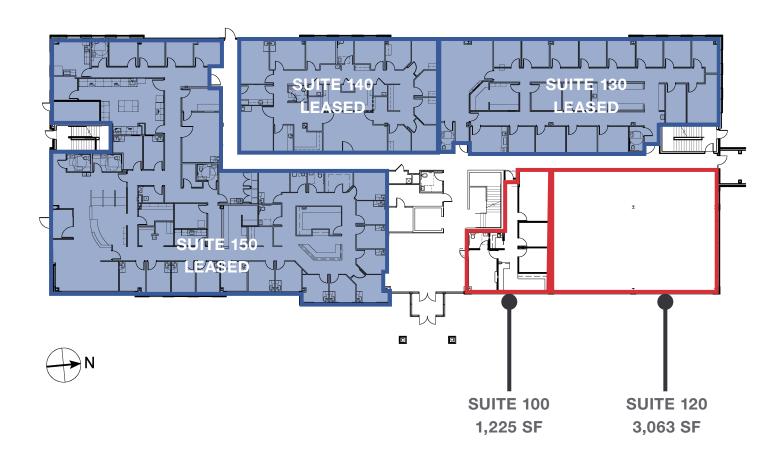

### **AVAILABLE SE:**

1,225 SF - 3,063 SF

## **AVAILABLE SPACE**

| SUITE | SPACE USE | SQUARE FEET | AVAILABILITY |
|-------|-----------|-------------|--------------|
| 100   | MEDICAL   | 1,225       | 90 Days      |
| 120   | MEDICAL   | 3,063       | 90 Days      |
| 240   | MEDICAL   | 1,897       | 90 Davs      |

# FIRST FLOOR

7901 DILEY ROAD

Building Owned By HEALTHCARE REALTY