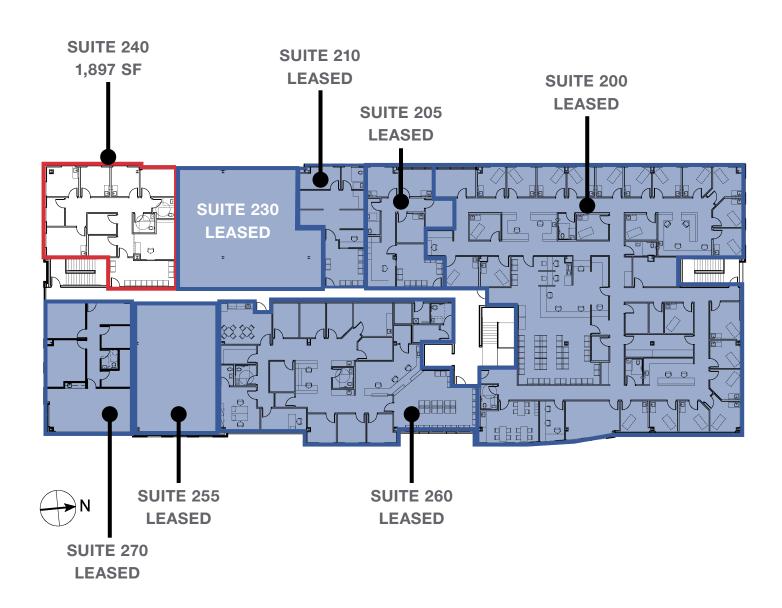

## **AVAILABLE SPACE**

| SUITE | SPACE USE | SQUARE FEET | AVAILABILITY |
|-------|-----------|-------------|--------------|
| 100   | MEDICAL   | 1,225       | 90 Days      |
| 120   | MEDICAL   | 3,063       | 90 Days      |
| 240   | MEDICAL   | 1,897       | 90 Davs      |

## SECOND FLOOR